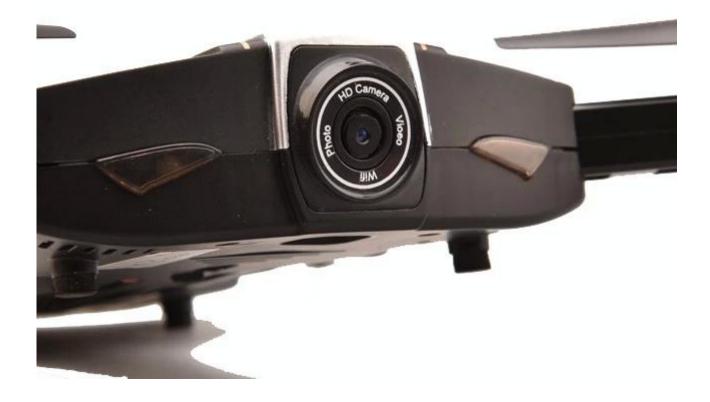

## **Highlight:**

Optical flow sensor achieve accurate positioning, perfect for taking the photo and video. Motion Sensor to let the drone fly as the remote's action. Flexible programming, assemble different actions in one time, it will do it with beautiful music. WiFi 480P transmission with 90° wide angle camera. 2.4Ghz two-way communication with interference freely Strong Anti-wind resistance ability, up to 4-5 grades wind. Altitude hold, headless mode, three speeds