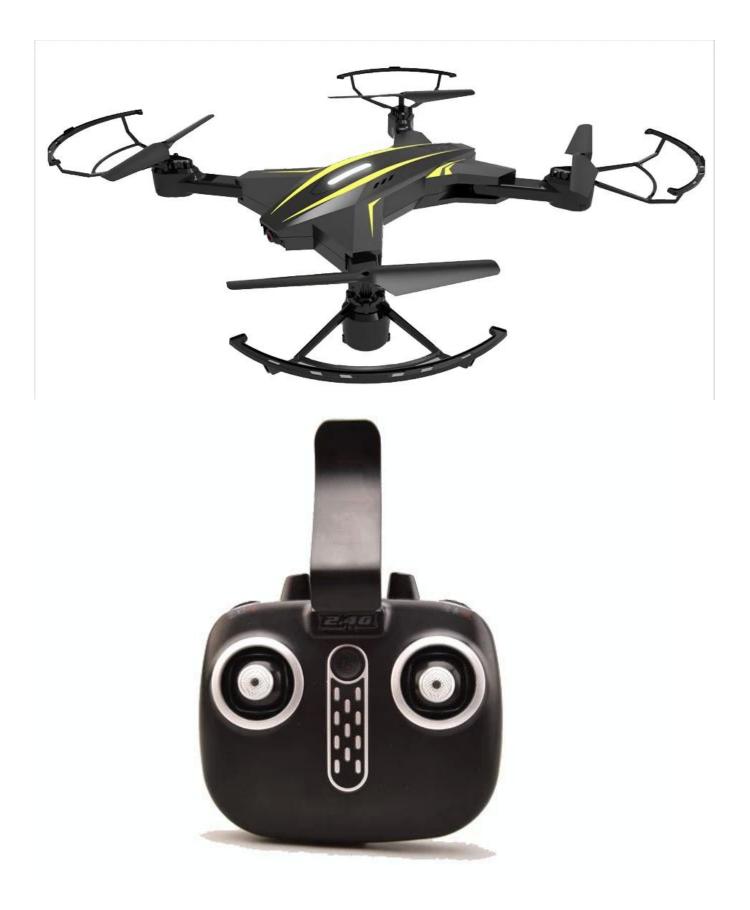

## **Specification:**

Type: Drone Model: SDX-300 Suit Version Type: RTF Remote Frequency: 2.4GHz Flight Movement: Hover, Roll, 3D Color: Yellow/Blue Battery Type: Li-po Battery Battery: 3.7V 500mAH Li-po Power for RC: 4 x 1.5V "AA" Battery (not Included) Charging Mode: USB Charger Material: PC Flying time: 5-6 minutes Remote control distance: 30-50 m Wifi transmission distance: 30-50 m

## **Package Content:**

X Remote controller;
X 3.7V 500mAh Li-Po battery;
X extra set spare propellers;
X set blades;
X Screwdriver;
X Blades installer
X User manual.
X Phone clip