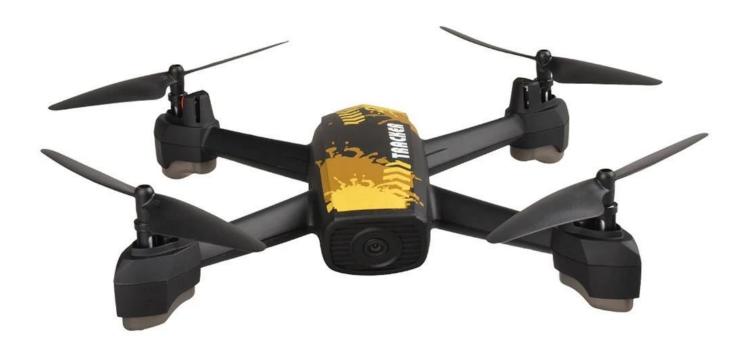

## **Highlight:**

GPS Positioning and fixed-point flying, circle flying, follow the phone With 720P Wide angle camera with WIFI real-time transmission 150-200 meters fly control distance, WIFI distance also is about 150 meters 7.4V 610mAh High capacity provide 9-10 minutes WIFI Image transmission distance is about 100-150 meters 2.4Ghz two-way communication with interference freely Altitude hold, headless mode, three speeds

## **Specification:**

Type: RC Drone Model: SD518

Suit Version Type: RTF Remote Frequency: 2.4GHz Flight Movement: Hover, Roll, 3D

Color: Yellow/Blue

Battery Type: Li-po Battery Battery: 7.4V 610mAH Li-po