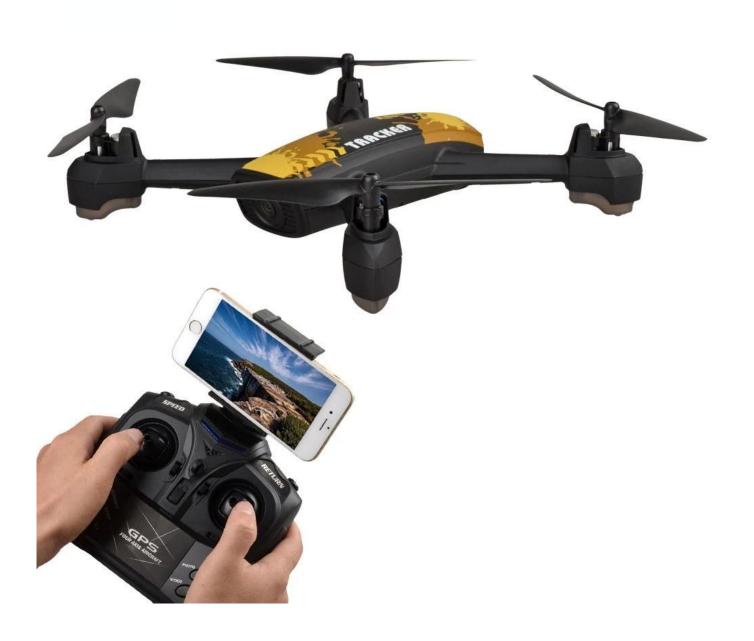

## **Highlight:**

GPS Positioning and fixed-point flying, circle flying, follow the phone With 720P Wide angle camera with WIFI real-time transmission 150-200 meters fly control distance, WIFI distance also is about 150 meters 7.4V 610mAh High capacity provide 9-10 minutes WIFI Image transmission distance is about 100-150 meters 2.4Ghz two-way communication with interference freely Altitude hold, headless mode, three speeds

## **Specification:**

Type: RC Drone Model: SD518

Suit Version Type: RTF Remote Frequency: 2.4GHz Flight Movement: Hover, Roll, 3D

Color: Yellow/Blue

Battery Type: Li-po Battery Battery: 7.4V 610mAH Li-po