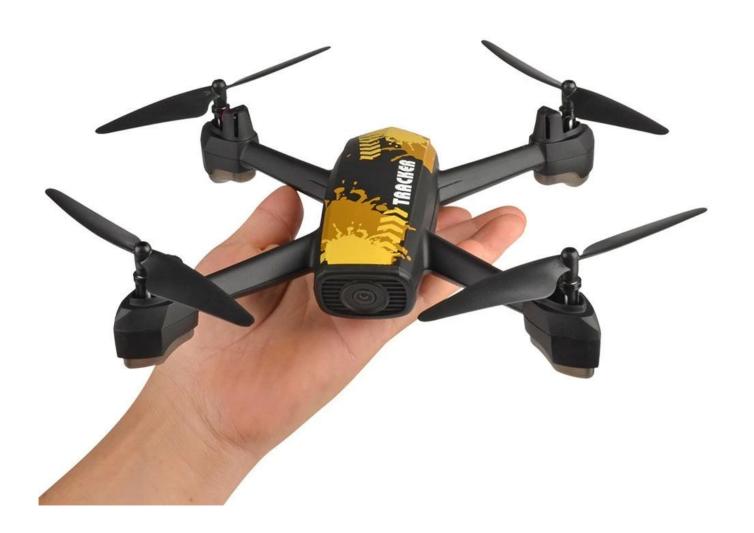

## **Highlight:**

GPS Positioning and fixed-point flying, circle flying, follow the phone With 720P Wide angle camera with WIFI real-time transmission 150-200 meters fly control distance, WIFI distance also is about 150 meters 7.4V 610mAh High capacity provide 9-10 minutes WIFI Image transmission distance is about 100-150 meters 2.4Ghz two-way communication with interference freely Altitude hold, headless mode, three speeds

## **Specification:**

Type: RC Drone Model: SD518

Suit Version Type: RTF Remote Frequency: 2.4GHz Flight Movement: Hover, Roll, 3D

Color: Yellow/Blue

Battery Type: Li-po Battery Battery: 7.4V 610mAH Li-po