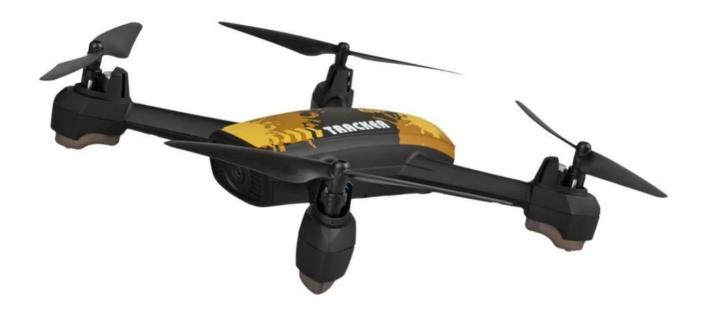

## **Highlight:**

GPS Positioning and fixed-point flying, circle flying, follow the phone With 720P Wide angle camera with WIFI real-time transmission 150-200 meters fly control distance, WIFI distance also is about 150 meters 7.4V 610mAh High capacity provide 9-10 minutes WIFI Image transmission distance is about 100-150 meters 2.4Ghz two-way communication with interference freely Altitude hold, headless mode, three speeds

## **Specification:**

Type: RC Drone Model: SD518

Suit Version Type: RTF Remote Frequency: 2.4GHz Flight Movement: Hover, Roll, 3D

Color: Yellow/Blue

Battery Type: Li-po Battery Battery: 7.4V 610mAH Li-po