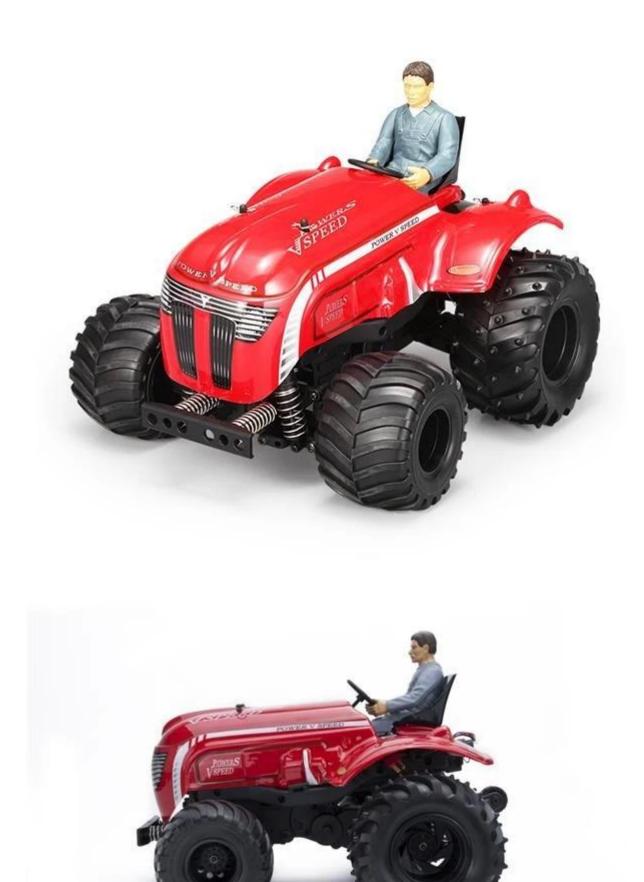

## Highlights

\*Two-wheel independent suspension system, front and rear differentials \*Wheel tyre diameter: 110 mm, wide: 38 mm \*Motor: 540 brush motor

## **Specifications**

- \* Material: ABS
- \* Color: Red
- \* Scale: 1:10
- \* Dimensions: 37.5×27×22 CM
- \* Channels: 4 Channels
- \* Remote Control Frequency: 2.4GHz
- \* Function: Forward/Backward/Turn Left/Turn Right/Can look up
- \* Battery for Car: 7.4V 2500MAh Rechargeable Battery Pack Included
- \* Battery for Controller: 4 x 1.5V AA batteries (Not included)
- \* Remote Control Range: Approx 100 meters
- \* Charging Time: Approx 180 minutes
- \* Playing Time: Approx 12 minutes
- \* Speed: 25KM/H
- \* Suitable ages: Above 6 Years old