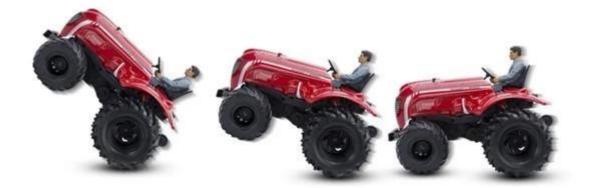

## Highlights

\*Two-wheel independent suspension system, front and rear differentials \*Wheel tyre diameter: 110 mm, wide: 38 mm \*Motor: 540 brush motor

## **Specifications**

- \* Material: ABS
- \* Color: Red
- \* Scale: 1:10
- \* Dimensions: 37.5×27×22 CM
- \* Channels: 4 Channels
- \* Remote Control Frequency: 2.4GHz
- \* Function: Forward/Backward/Turn Left/Turn Right/Can look up
- \* Battery for Car: 7.4V 2500MAh Rechargeable Battery Pack Included
- \* Battery for Controller: 4 x 1.5V AA batteries (Not included)
- \* Remote Control Range: Approx 100 meters
- \* Charging Time: Approx 180 minutes
- \* Playing Time: Approx 12 minutes
- \* Speed: 25KM/H
- \* Suitable ages: Above 6 Years old