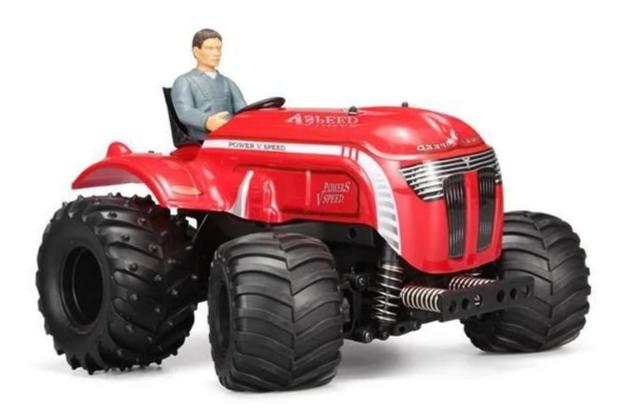

## Highlights

\*Two-wheel independent suspension system, front and rear differentials \*Wheel tyre diameter: 110 mm, wide: 38 mm \*Motor: 540 brush motor

## **Specifications**

- \* Material: ABS
- \* Color: Red
- \* Scale: 1:10
- \* Dimensions: 37.5×27×22 CM
- \* Channels: 4 Channels
- \* Remote Control Frequency: 2.4GHz
- \* Function: Forward/Backward/Turn Left/Turn Right/Can look up
- \* Battery for Car: 7.4V 2500MAh Rechargeable Battery Pack Included
- \* Battery for Controller: 4 x 1.5V AA batteries (Not included)
- \* Remote Control Range: Approx 100 meters
- \* Charging Time: Approx 180 minutes
- \* Playing Time: Approx 12 minutes
- \* Speed: 25KM/H
- \* Suitable ages: Above 6 Years old