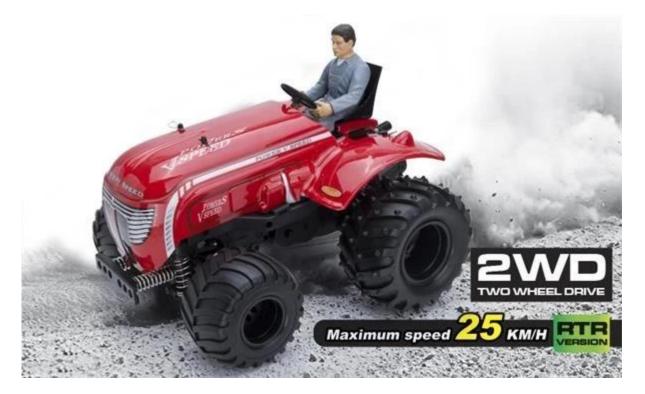

## Highlights

\*Two-wheel independent suspension system, front and rear differentials \*Wheel tyre diameter: 110 mm, wide: 38 mm \*Motor: 540 brush motor

## **Specifications**

- \* Material: ABS
- \* Color: Red
- \* Scale: 1:10
- \* Dimensions: 37.5×27×22 CM
- \* Channels: 4 Channels
- \* Remote Control Frequency: 2.4GHz
- \* Function: Forward/Backward/Turn Left/Turn Right/Can look up
- \* Battery for Car: 7.4V 2500MAh Rechargeable Battery Pack Included
- \* Battery for Controller: 4 x 1.5V AA batteries (Not included)
- \* Remote Control Range: Approx 100 meters
- \* Charging Time: Approx 180 minutes
- \* Playing Time: Approx 12 minutes
- \* Speed: 25KM/H
- \* Suitable ages: Above 6 Years old