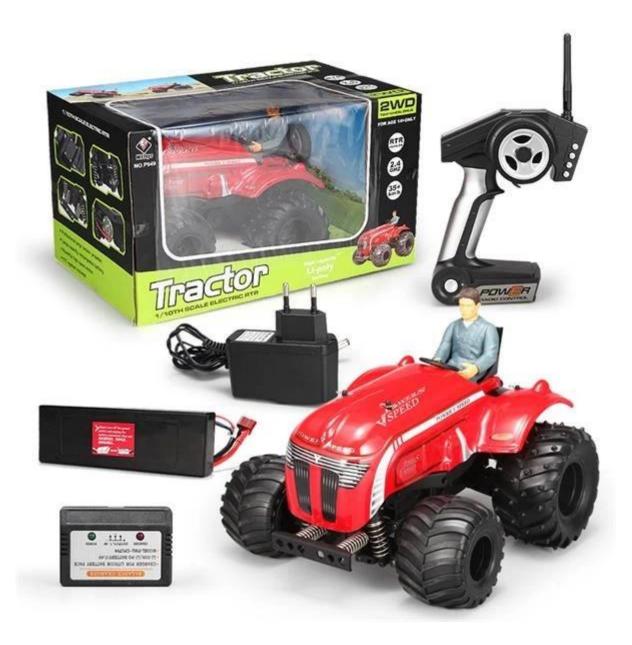

## **Specifications**

- \* Material: ABS
- \* Color: Red
- \* Scale: 1:10
- \* Dimensions: 37.5×27×22 CM
- \* Channels: 4 Channels
- \* Remote Control Frequency: 2.4GHz
- \* Function: Forward/Backward/Turn Left/Turn Right/Can look up
- \* Battery for Car: 7.4V 2500MAh Rechargeable Battery Pack Included
- \* Battery for Controller: 4 x 1.5V AA batteries (Not included)
- \* Remote Control Range: Approx 100 meters
- \* Charging Time: Approx 180 minutes
- \* Playing Time: Approx 12 minutes
- \* Speed: 25KM/H
- \* Suitable ages: Above 6 Years old

## **Package Content**

- 1 x <u>Car</u>
- 1 x 7.4V 2500MAh Rechargeable Battery
- 1 x Controller
- 1 x Charger
- 1 x English User Manual