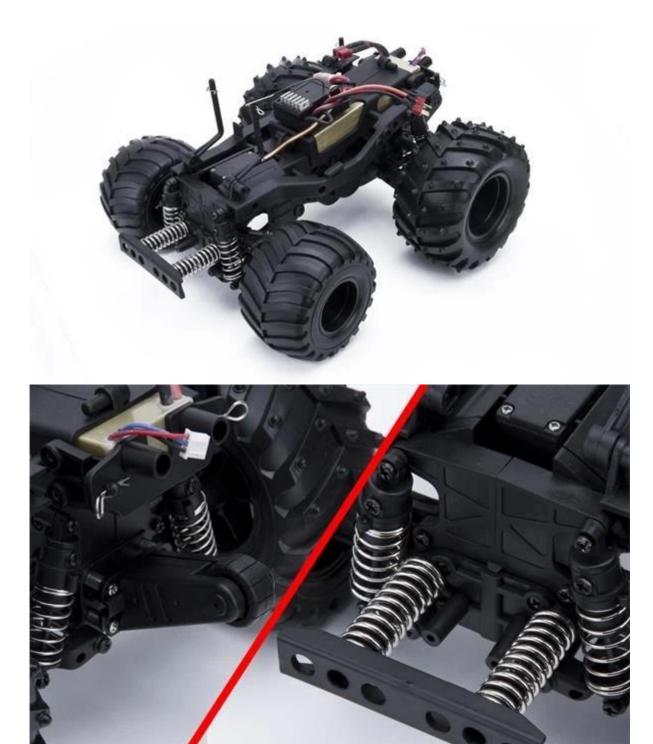

## Highlights

\*Two-wheel independent suspension system, front and rear differentials \*Wheel tyre diameter: 110 mm, wide: 38 mm \*Motor: 540 brush motor