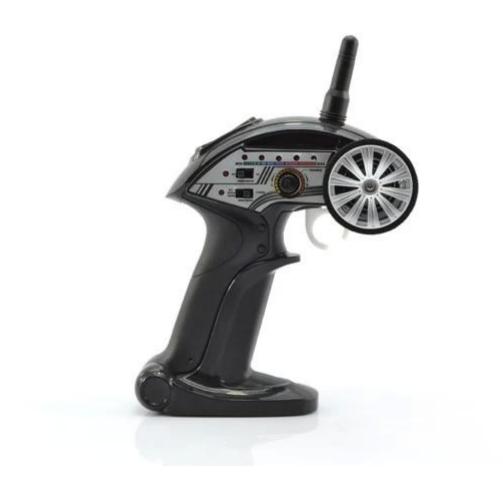

## **Specifications**

- \* Material: ABS
- \* Color: Black
- \* Dimensions: 10.5×8×5 CM
- \* Channels: 4 Channels
- \* Remote Control Frequency: 2.4GHz
- \* Function: Forward/Backward/Turn Left/Turn Right
- \* Battery for Car: 3.7V 120mAh Li-poly Battery (Included)
- \* Battery for Controller: 4 x 1.5V AA batteries (Not included)
- \* Remote Control Range: Approx 30-40 meters
- \* Charging Time: Approx 40 minutes
- \* Playing Time: Approx 6-10 minutes
- \* Suitable ages: Above 6 Years old

## **Package Content**

- 1 x <u>Car</u>
- 1 x Controller
- 1 x USB Charger
- 8 x Mini Roadblocks
- 1 x English User Manual