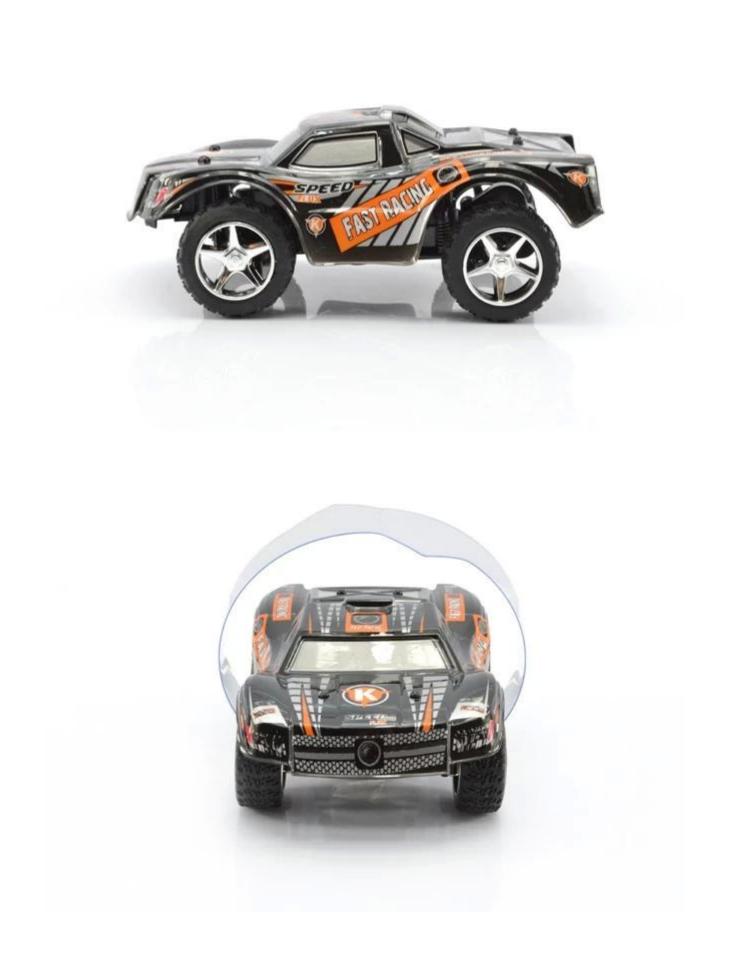

## **Specifications**

- \* Material: ABS
- \* Color: Black
- \* Dimensions: 10.5×8×5 CM
- \* Channels: 4 Channels
- \* Remote Control Frequency: 2.4GHz
- \* Function: Forward/Backward/Turn Left/Turn Right
- \* Battery for Car: 3.7V 120mAh Li-poly Battery (Included)
- \* Battery for Controller: 4 x 1.5V AA batteries (Not included)
- \* Remote Control Range: Approx 30-40 meters
- \* Charging Time: Approx 40 minutes
- \* Playing Time: Approx 6-10 minutes
- \* Suitable ages: Above 6 Years old