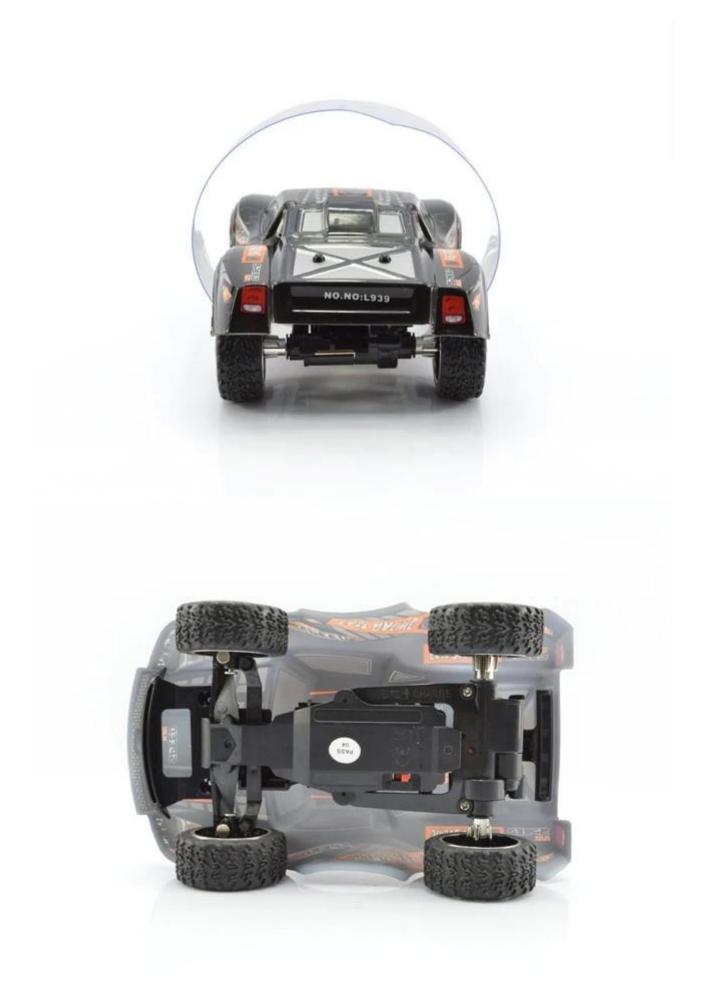

## **Specifications**

- \* Material: ABS
- \* Color: Black
- \* Dimensions: 10.5×8×5 CM
- \* Channels: 4 Channels
- \* Remote Control Frequency: 2.4GHz
- \* Function: Forward/Backward/Turn Left/Turn Right
- \* Battery for Car: 3.7V 120mAh Li-poly Battery (Included)
- \* Battery for Controller: 4 x 1.5V AA batteries (Not included)
- \* Remote Control Range: Approx 30-40 meters
- \* Charging Time: Approx 40 minutes
- \* Playing Time: Approx 6-10 minutes
- \* Suitable ages: Above 6 Years old