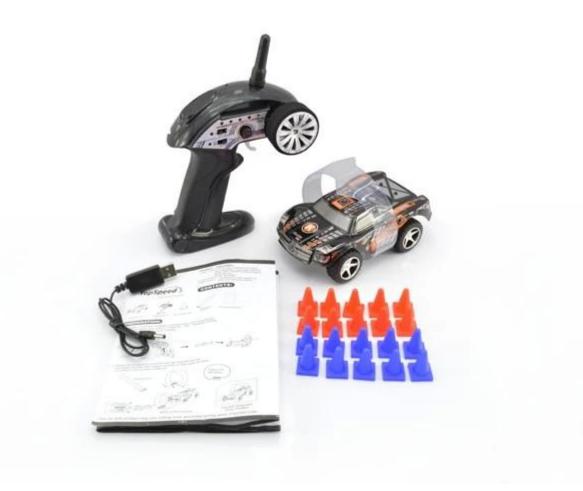

## **Package Content**

- 1 x <u>Car</u>
- 1 x Controller
- 1 x USB Charger
- 8 x Mini Roadblocks
- 1 x English User Manual