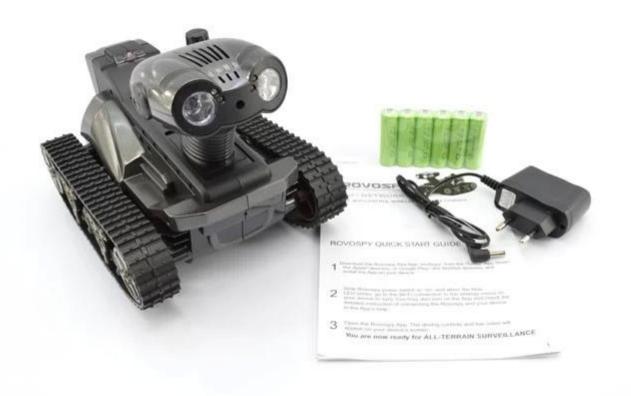

ideo, shoot photoes, surveillance capability
- \*300000 pixels, AVI format video (640 \* 480), the pictures in JPEG format (1280 \* 960)

## **Specifications**

\* Material: ABS \* Color:Black

\* Dimensions: 20.5x 16.0 x 15.2 CM

\* Channels: 4 Channels

- \* Function: Forward/Backward/Turn Left/Turn Right, Compatible with iOS/Android, real time display, with a night vision function, video, photos and independent monitoring interception function.
- \* Remote Control frequency: WIFI, many products can be used at the same time .
- \* Remote Control Distance: Approx 80 Meters

\* Battery for Tank: 6\*1.5V NI-MH

\* Charging Time: Approx 4-6 Hours

\* Working Time: Approx 40 minutes

\* Suitable ages: Above 14 Years old

## Package Content

1x WIFI Tank 1x NI-MH 6\*1.5V 1x Charger 1x Manual