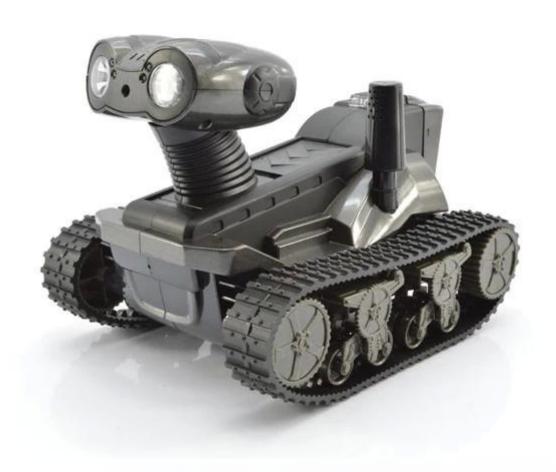

## **Specifications**

\* Material: ABS \* Color:Black

\* Dimensions: 20.5x 16.0 x 15.2 CM

\* Channels: 4 Channels

- \* Function: Forward/Backward/Turn Left/Turn Right, Compatible with iOS/Android, real time display, with a night vision function, video, photos and independent monitoring interception function.
- \* Remote Control frequency: WIFI, many products can be used at the same time .
- \* Remote Control Distance: Approx 80 Meters