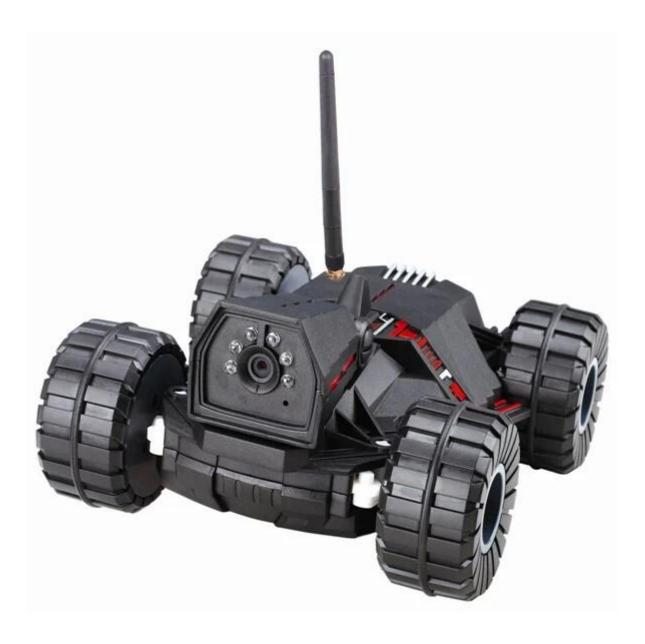

## Highlights

\*suitable to both IOS and Android system
\*real-time replay
\*suitable to be used at night
\*take video,shoot photoes,surveillance capability
\*300000 pixels, 25 frame/S ;AVI format video (640 \* 480), the pictures in JPEG format (1280 \* 960)

## **Specifications**

Wifi I-Spy RC Car With Camera ( 300,000 Pixel )
Operated by your iPad, iPhone or iPod
\*Built in mic transmits sound back to your device in real time
\*Camera is manually adjustable-streams live video and takes still photos
\*Night vision- undetectable infrared light lets you see items in the dark
\*Generates its own wireless connection for your device
\*Wireless range- travels up to 200 ft unobstructed, explores up to 100 ft around walls into other rooms
\*Use the on screen driving arrow controls to steer your vehicle
\*Uses your device's accelerometer to make it like a steering wheel in your hand
\*Runs on 6AA batteries (not included)
\*Free app from the iTunes App Store
\*Battery of Tank : 7.4V 700mAh Li - Poly Battery ( Include )
\*Charge Time : About 3 Hours
\*Playing Time : About 20 Minutes
\*Control Distance : Within 25 Meters