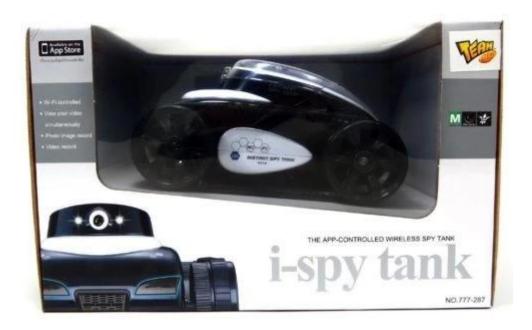

## **Highlights**

WiFi (200 ft)
Adjustable Video Camera + Snapshots
Live Stream
Move Motion Mode
Forward, Backward, Left and Right

Take vedio and photos

\*Operated by your iPad, iPhone or iPod

\*Built in mic transmits sound back to your device in real time

\*Camera is manually adjustable- streams live video and takes still photos

\*Night vision- undetectable infrared light lets you see items in the dark

\*Generates its own wireless connection for your device

\*Wireless range- travels up to 200 ft unobstructed, explores up to 100 ft around walls into other rooms

\*Use the on screen driving arrow controls to steer your vehicle