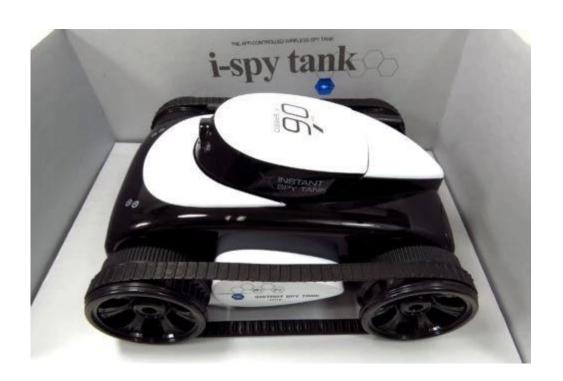

## **Package Content**

1 x App Controlled Wireless R/C i-Spy Tank

1 x English Instruction Manual

1 x Chinese Instruction Manual

wifi remote control toy tank