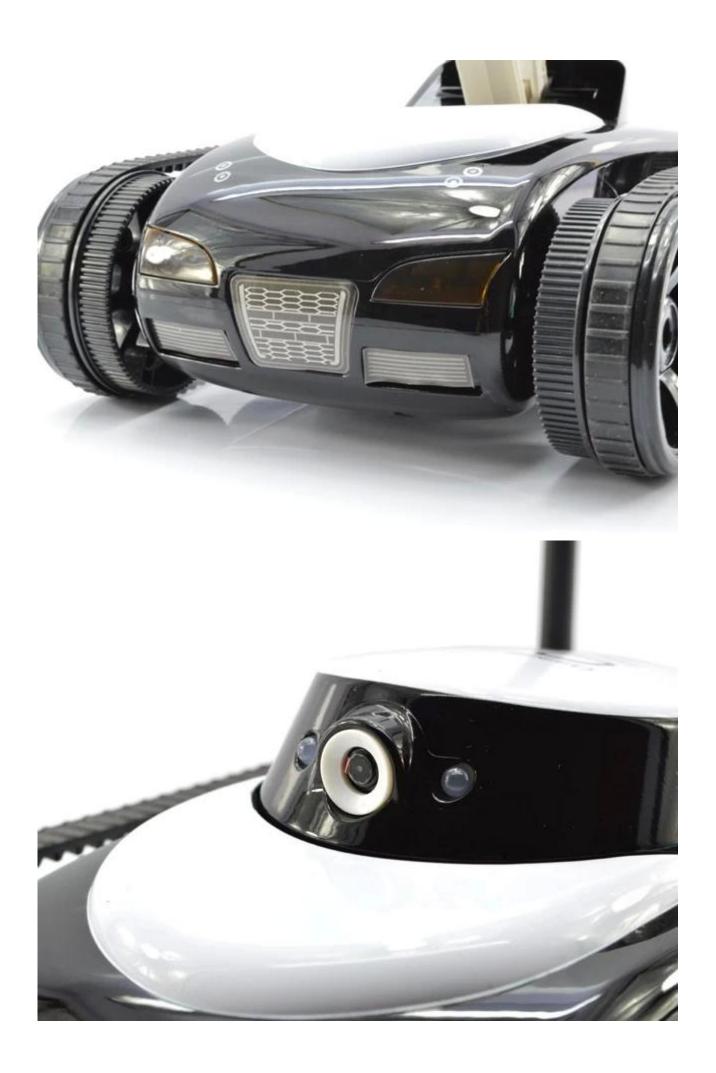

Take vedio and photos

\*Operated by your iPad, iPhone or iPod

\*Built in mic transmits sound back to your device in real time

\*Camera is manually adjustable- streams live video and takes still photos

\*Night vision- undetectable infrared light lets you see items in the dark