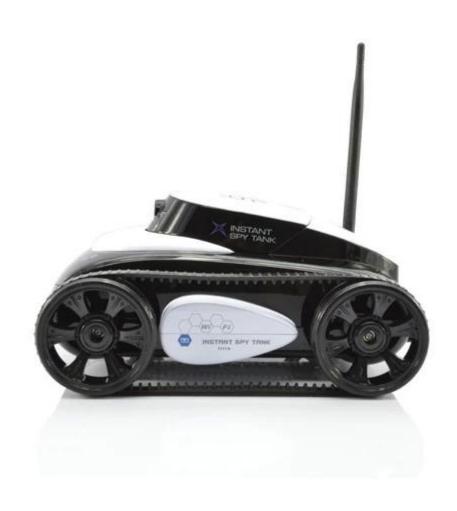

## **Highlights**

WiFi (200 ft)
Adjustable Video Camera + Snapshots
Live Stream
Move Motion Mode
Forward, Backward, Left and Right

Take vedio and photos

\*Operated by your iPad, iPhone or iPod

\*Built in mic transmits sound back to your device in real time

\*Camera is manually adjustable- streams live video and takes still photos

\*Night vision- undetectable infrared light lets you see items in the dark

\*Generates its own wireless connection for your device

\*Wireless range- travels up to 200 ft unobstructed, explores up to 100 ft around walls into other rooms

\*Use the on screen driving arrow controls to steer your vehicle