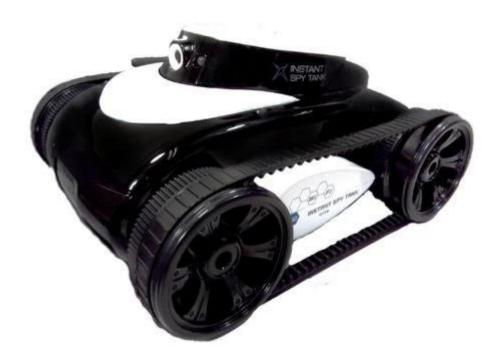

## **Highlights**

WiFi (200 ft)
Adjustable Video Camera + Snapshots
Live Stream
Move Motion Mode
Forward, Backward, Left and Right

Take vedio and photos

\*Operated by your iPad, iPhone or iPod

\*Built in mic transmits sound back to your device in real time

\*Camera is manually adjustable- streams live video and takes still photos

\*Night vision- undetectable infrared light lets you see items in the dark

\*Generates its own wireless connection for your device

\*Wireless range- travels up to 200 ft unobstructed, explores up to 100 ft around walls into other rooms

\*Use the on screen driving arrow controls to steer your vehicle

\*Uses your device's accelerometer to make it like a steering wheel in your hand

\*Runs on 6AA batteries (not included)

\*Free app from the iTunes App Store