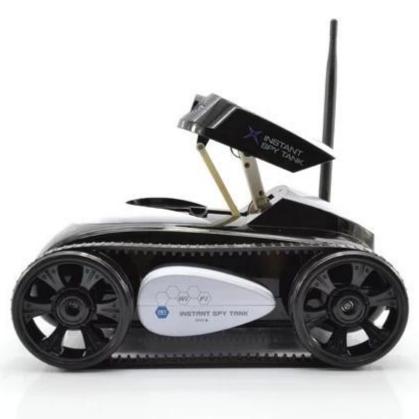

## **Highlights**

WiFi (200 ft)
Adjustable Video Camera + Snapshots
Live Stream
Move Motion Mode
Forward, Backward, Left and Right

Take vedio and photos

\*Operated by your iPad, iPhone or iPod

\*Built in mic transmits sound back to your device in real time

\*Camera is manually adjustable- streams live video and takes still photos

\*Night vision- undetectable infrared light lets you see items in the dark