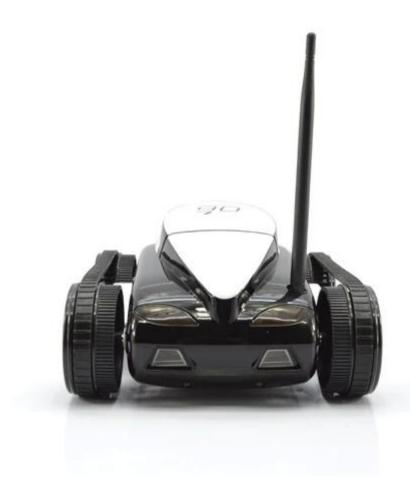

## **Highlights**

WiFi (200 ft)
Adjustable Video Camera + Snapshots
Live Stream
Move Motion Mode
Forward, Backward, Left and Right

Take vedio and photos

\*Operated by your iPad, iPhone or iPod

\*Built in mic transmits sound back to your device in real time

\*Camera is manually adjustable- streams live video and takes still photos

\*Night vision- undetectable infrared light lets you see items in the dark

\*Generates its own wireless connection for your device

\*Wireless range- travels up to 200 ft unobstructed, explores up to 100 ft around walls into other rooms

\*Use the on screen driving arrow controls to steer your vehicle