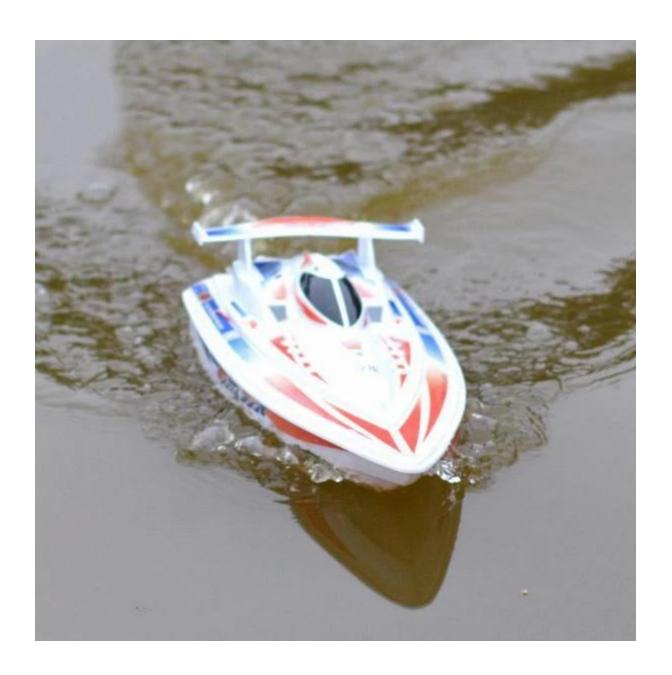

## **Highlights**

Full Function Radio Controlled (Forward ,Turn left and Turn right)

- Professional torsion larger propeller
- Handles rough water
- The latest water cooling system
- Powered by triple 380 type racing motors
- High speed servo for rudder control for great maneuvering capabilities
- Glossy exterior paint
- Aerodynamic ABS plastic body
- Vector-push design, easy to be controlled
- 100% metal activating mechanism
- Professional Hi-Capacity rechargeable battery
- Outdoor operating range up to 100 meters