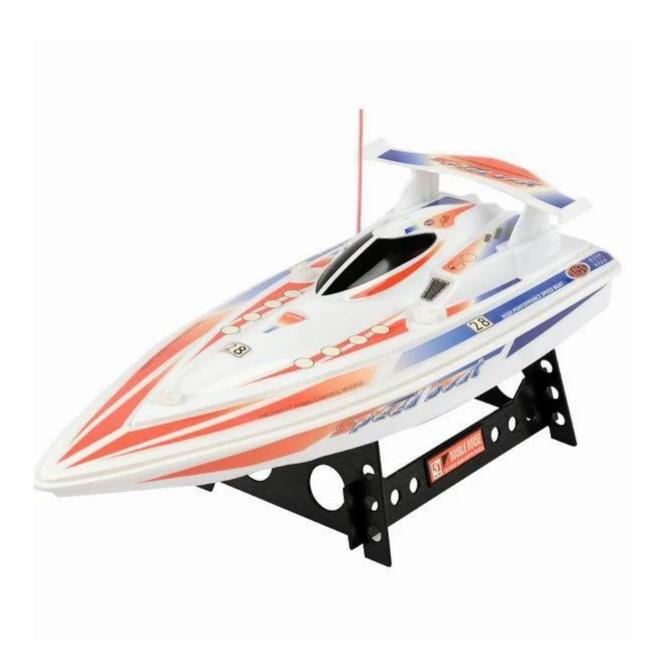

## **Highlights**

Full Function Radio Controlled (Forward ,Turn left and Turn right)

- Professional torsion larger propeller
- Handles rough water
- The latest water cooling system
- Powered by triple 380 type racing motors
- High speed servo for rudder control for great maneuvering capabilities
- Glossy exterior paint
- Aerodynamic ABS plastic body
- Vector-push design, easy to be controlled
- 100% metal activating mechanism
- Professional Hi-Capacity rechargeable battery
- Outdoor operating range up to 100 meters

## **Specifications**

-Product Feature: Forward, Turn Left, Turn Right

- Motor: Two 380 Type

- The body of the boat: 7.2V 900Mah batteries

Controller: 8\*"AA" batteriesProduct Size: 41\*16\*13 cmBox Size: 49\*17\*19 cm