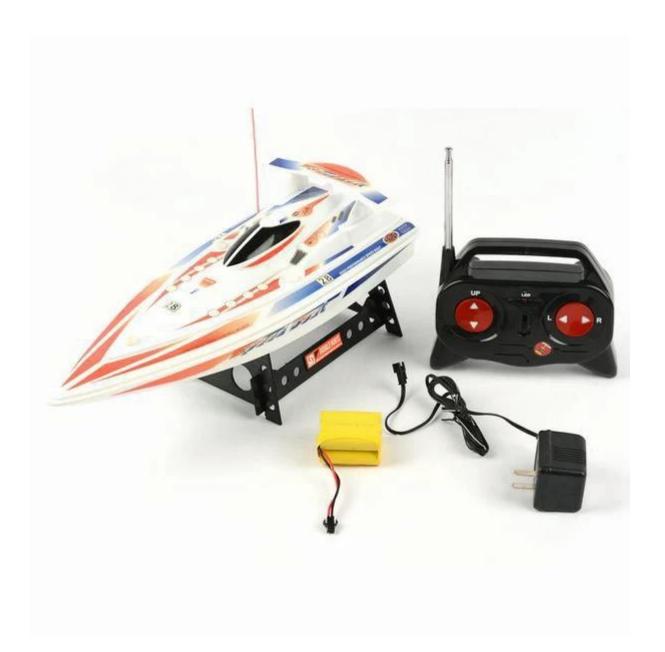

## Package Content

1 x Remote Control Ship

1 x Transmitter

1 x Charger

1 x Battery