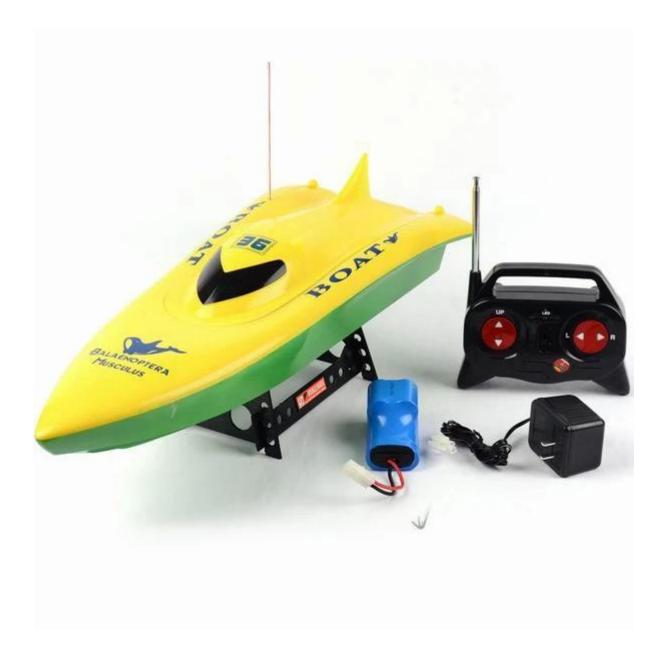

## Package Content

- 1 x Remote Control Ship
- 1 x Transmitter
- 1 x Charger
- 1 x Battery