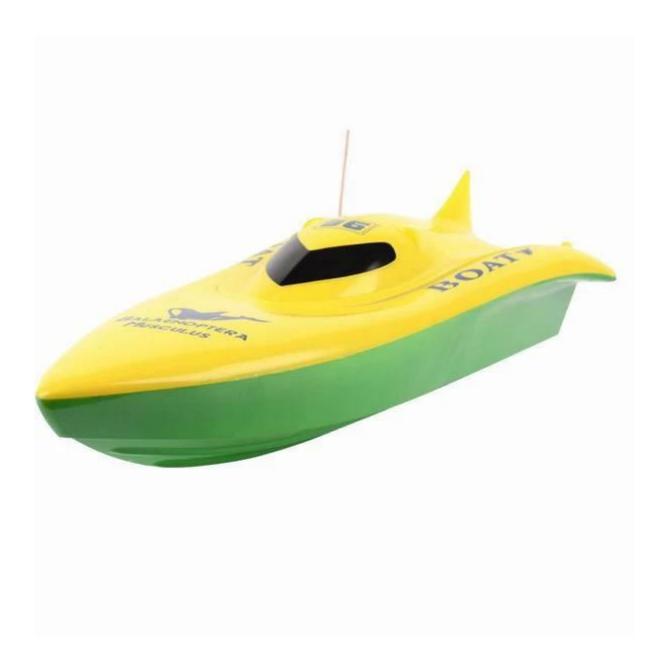

## Highlights

Full Function Radio Controlled (Forward ,Turn left and Turn right)

- Professional torsion larger propeller
- Handles rough water
- The latest water cooling system
- Powered by triple 380 type racing motors
- High speed servo for rudder control for great maneuvering capabilities
- Glossy exterior paint
- Aerodynamic ABS plastic body
- Vector-push design, easy to be controlled
- 100% metal activating mechanism
- Professional Hi-Capacity rechargeable battery
- Outdoor operating range up to 100 meters

## Specifications

-Product Feature: Forward, Turn Left, Turn Right

- Color:Yellow/ Blue
- Motor: Two 380 Type
- The body of the boat: 7.2V NI-CD batteries
- Controller: 8\*"AA" batteries
- Product Size: 55×72.5×15 cm
- Box Size: 60.5×16×24.5 cm
- Carton Size: 67×52×64cm
- Aviate Area : 100meters
- Charge time : 2 hours
- Playing Time : 8 minutes
- -Frequency: 27 /40 /49 MHZ