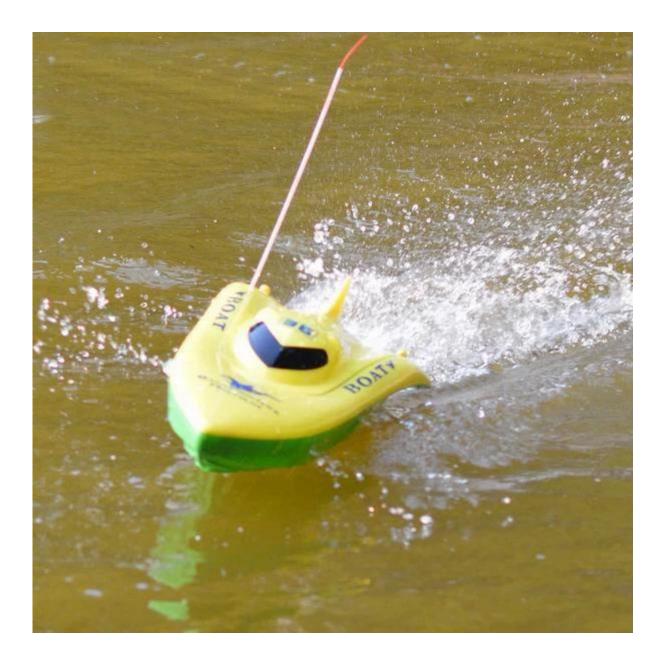

## Specifications

-Product Feature: Forward, Turn Left, Turn Right

- Color:Yellow/ Blue
- Motor: Two 380 Type
- The body of the boat: 7.2V NI-CD batteries
- Controller: 8\*"AA" batteries
- Product Size: 55×72.5×15 cm
- Box Size: 60.5×16×24.5 cm
- Carton Size: 67×52×64cm
- Aviate Area : 100meters
- Charge time : 2 hours
- Playing Time : 8 minutes
- -Frequency: 27 /40 /49 MHZ