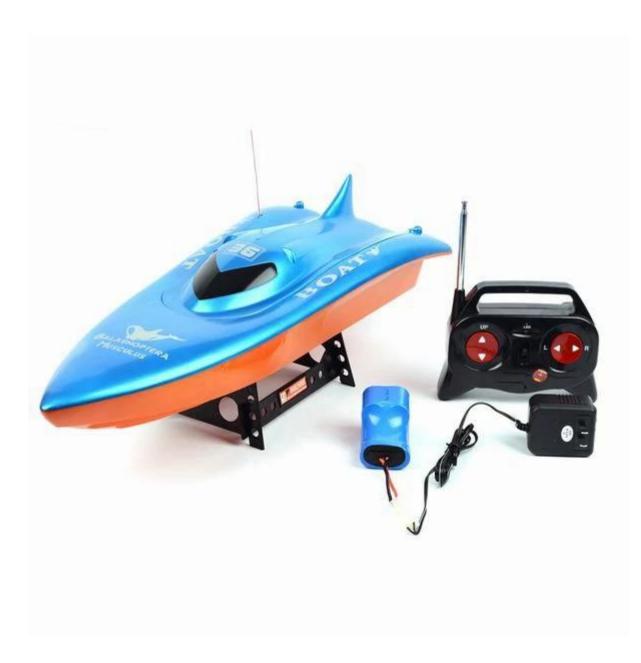

## Package Content

- 1 x Remote Control Ship
- 1 x Transmitter
- 1 x Charger
- 1 x Battery