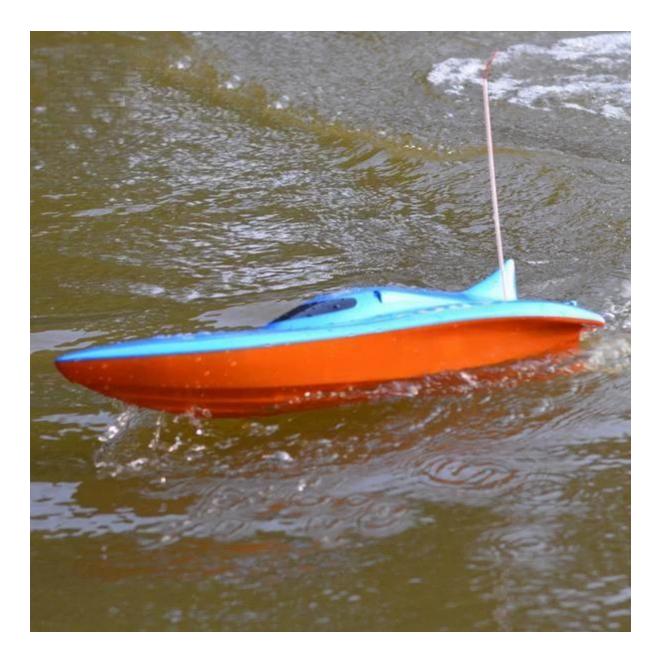

## Specifications

-Product Feature: Forward, Turn Left, Turn Right

- Color:Yellow/ Blue
- Motor: Two 380 Type
- The body of the boat: 7.2V NI-CD batteries
- Controller: 8\*"AA" batteries
- Product Size: 55×72.5×15 cm
- Box Size: 60.5×16×24.5 cm
- Carton Size: 67×52×64cm
- Aviate Area : 100meters
- Charge time : 2 hours
- Playing Time : 8 minutes
- -Frequency: 27 /40 /49 MHZ