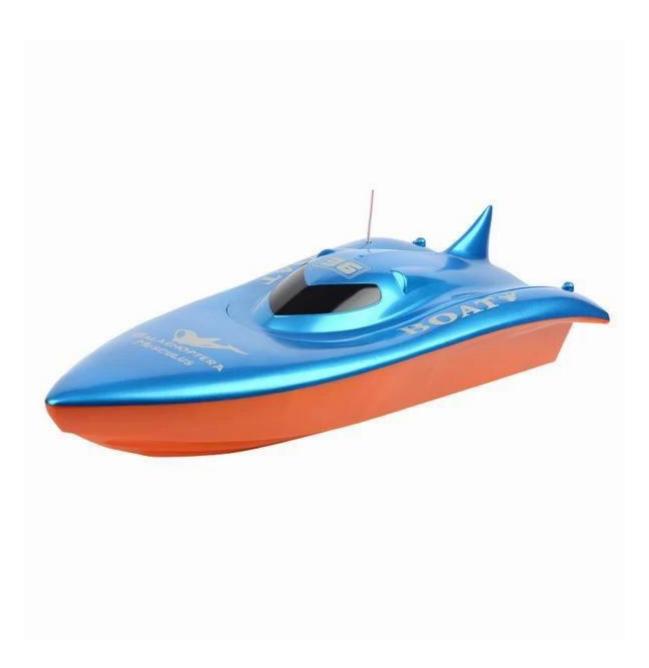

## Highlights

Full Function Radio Controlled (Forward ,Turn left and Turn right)

- Professional torsion larger propeller
- Handles rough water
- The latest water cooling system
- Powered by triple 380 type racing motors
- High speed servo for rudder control for great maneuvering capabilities
- Glossy exterior paint
- Aerodynamic ABS plastic body
- Vector-push design, easy to be controlled
- 100% metal activating mechanism
- Professional Hi-Capacity rechargeable battery
- Outdoor operating range up to 100 meters

## Specifications

-Product Feature: Forward, Turn Left, Turn Right

- Color:Yellow/ Blue
- Motor: Two 380 Type
- The body of the boat: 7.2V NI-CD batteries
- Controller: 8\*"AA" batteries
- Product Size: 55×72.5×15 cm
- Box Size: 60.5×16×24.5 cm
- Carton Size: 67×52×64cm
- Aviate Area : 100meters
- Charge time : 2 hours
- Playing Time : 8 minutes
- -Frequency: 27 /40 /49 MHZ