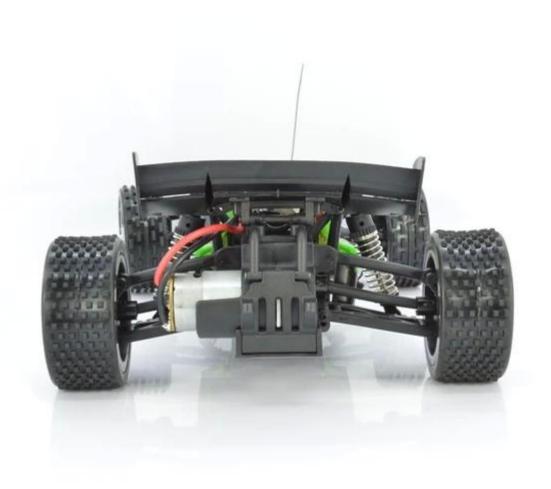

## **Specifications**

- \* Material: ABS
- \* Color: Green\Blue\Silver
- \* Scale: 1:12
- \* Dimensions: 34.8×23×11.5 CM
- \* Channels: 4 Channels
- \* Remote Control Frequency: 2.4GHz
- \* Function: Forward/Backward/Turn Left/Turn Right
- \* Battery for Car: 7.4V 1500mAh Li-poly Battery (Included)
- \* Battery for Controller: 4 x 1.5V AA batteries (Not included)
- \* Remote Control Range: Approx 100 meters
- \* Charging Time: Approx 180 minutes
- \* Playing Time: Approx 10 minutes
- \* Speed: 40KM/H
- \* Suitable ages: Above 6 Years old