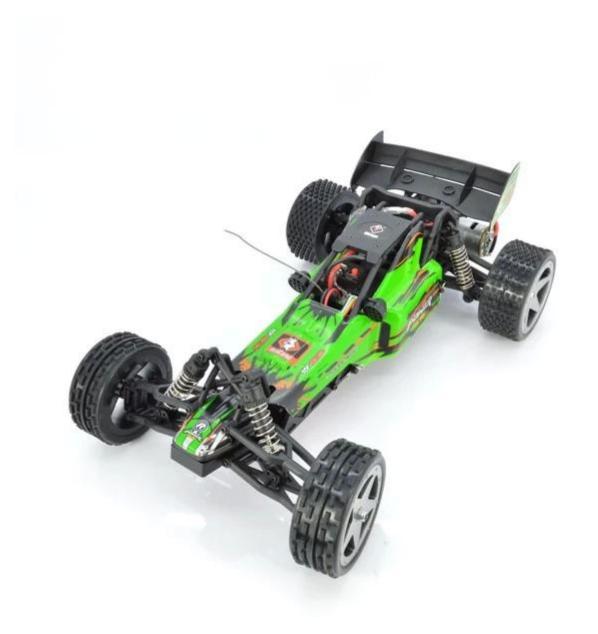

## Highlights

\*Four wheel independent suspension

- \*Rear wheel gear differential speed
- \*The operation of the vehicle site to the ground, sand, grass

## **Specifications**

- \* Material: ABS
- \* Color: Green\Blue\Silver
- \* Scale: 1:12
- \* Dimensions: 34.8×23×11.5 CM
- \* Channels: 4 Channels
- \* Remote Control Frequency: 2.4GHz
- \* Function: Forward/Backward/Turn Left/Turn Right
- \* Battery for Car: 7.4V 1500mAh Li-poly Battery (Included)
- \* Battery for Controller: 4 x 1.5V AA batteries (Not included)
- \* Remote Control Range: Approx 100 meters
- \* Charging Time: Approx 180 minutes
- \* Playing Time: Approx 10 minutes
- \* Speed: 40KM/H
- \* Suitable ages: Above 6 Years old