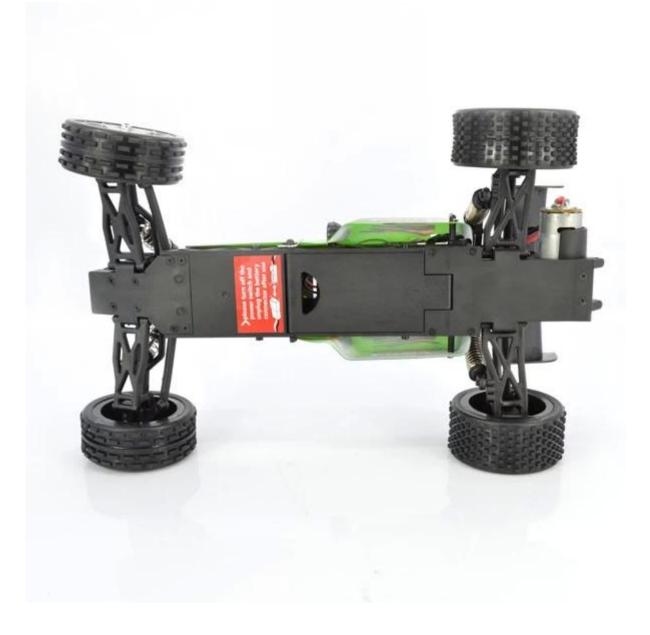

## Highlights

\*Four wheel independent suspension

- \*Rear wheel gear differential speed
- \*The operation of the vehicle site to the ground, sand, grass