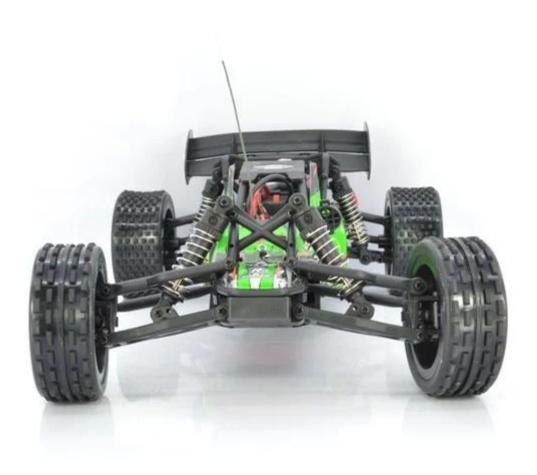

## Highlights

\*Four wheel independent suspension

- \*Rear wheel gear differential speed
- \*The operation of the vehicle site to the ground, sand, grass

## **Specifications**

- \* Material: ABS
- \* Color: Green\Blue\Silver
- \* Scale: 1:12
- \* Dimensions: 34.8×23×11.5 CM
- \* Channels: 4 Channels
- \* Remote Control Frequency: 2.4GHz
- \* Function: Forward/Backward/Turn Left/Turn Right
- \* Battery for Car: 7.4V 1500mAh Li-poly Battery (Included)
- \* Battery for Controller: 4 x 1.5V AA batteries (Not included)
- \* Remote Control Range: Approx 100 meters
- \* Charging Time: Approx 180 minutes
- \* Playing Time: Approx 10 minutes
- \* Speed: 40KM/H
- \* Suitable ages: Above 6 Years old