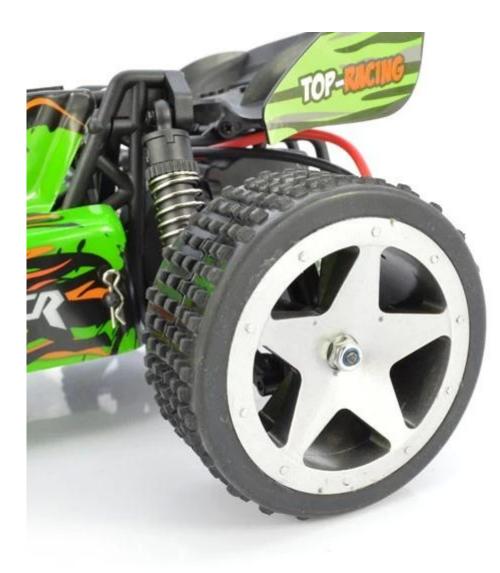

## Highlights

\*Four wheel independent suspension

- \*Rear wheel gear differential speed
- \*The operation of the vehicle site to the ground, sand, grass