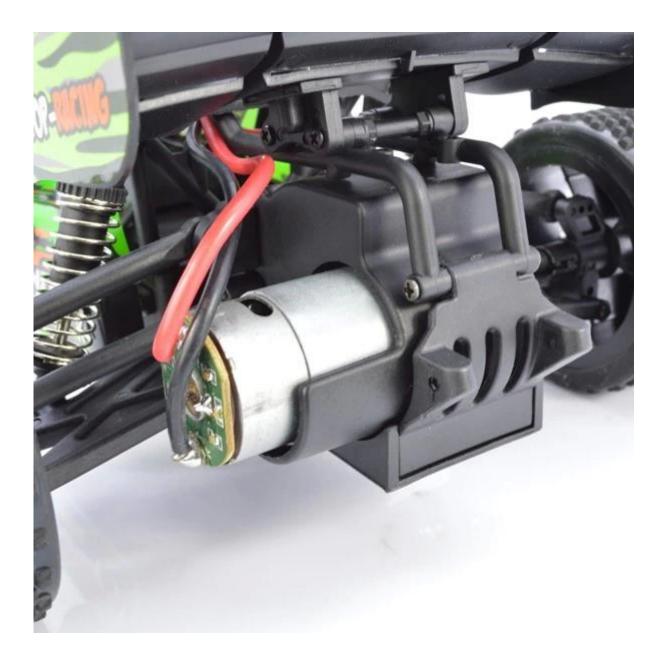

## Highlights

\*Four wheel independent suspension

- \*Rear wheel gear differential speed
- \*The operation of the vehicle site to the ground, sand, grass