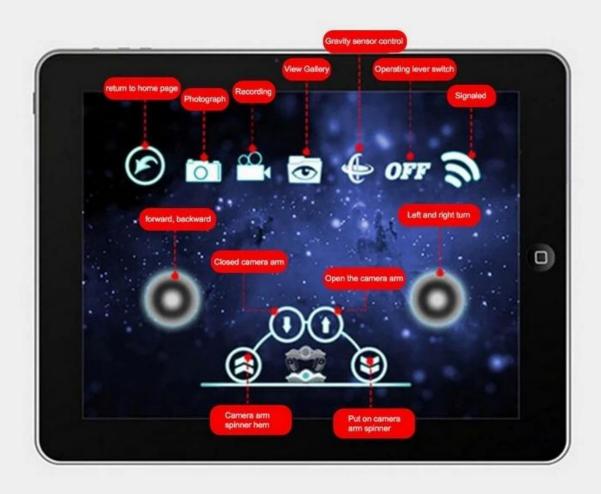

## **Highlights**

- 1.Remote control cars, real-time transmission of images to mobile phones, video camera, you can control the operating lever and gravity sensing operation
- 2.For ios system and Android phone can be used
- 3.For ios or Android device can be used on the car as well as high-megapixel camera makes you want to record on the record want to make the shot! !
- 4.Forward / backward, left / right, camera / video
- 5.The camera can lift, multi-angle adjustment
- 6. There is a key mode switch button and gravity sensing mode, operating experience more fun
- 7.Unique SSID address to ensure that in the case of a multi-vehicle remote control car use will not be disturbed
- 8. Body with WIFI lights, LE blue lights and LE power lamp