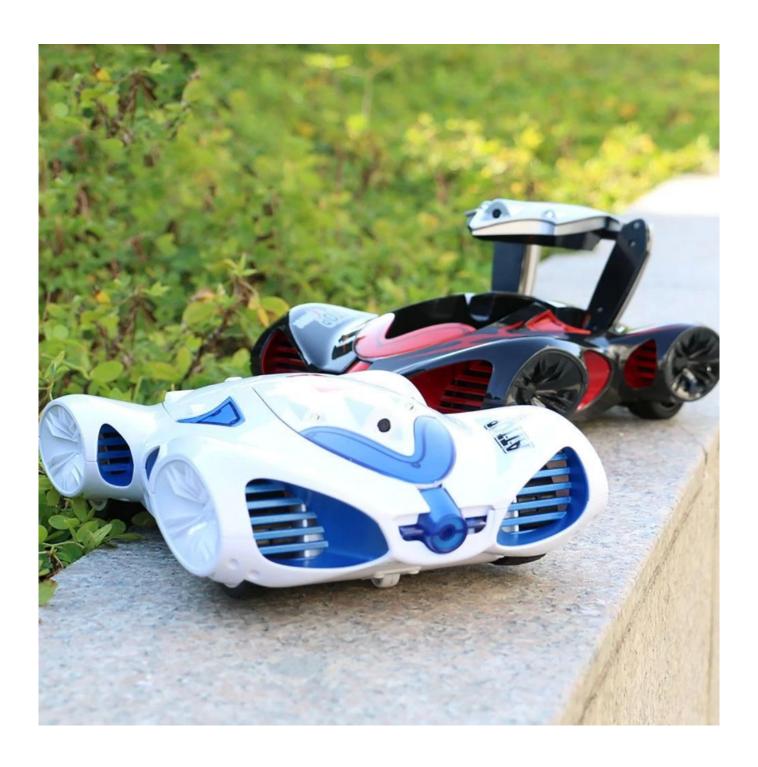

## **Highlights**

- 1.Remote control cars, real-time transmission of images to mobile phones, video camera, you can control the operating lever and gravity sensing operation
- 2.For ios system and Android phone can be used
- 3.For ios or Android device can be used on the car as well as high-megapixel camera makes you want to record on the record want to make the shot! !
- 4.Forward / backward, left / right, camera / video
- 5.The camera can lift, multi-angle adjustment
- 6. There is a key mode switch button and gravity sensing mode, operating experience more fun
- 7.Unique SSID address to ensure that in the case of a multi-vehicle remote control car use will not be disturbed
- 8. Body with WIFI lights, LE blue lights and LE power lamp