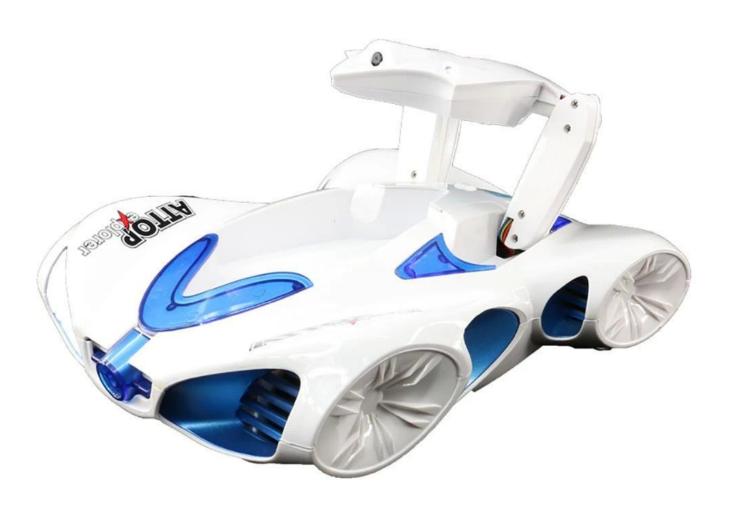

## **Highlights**

- 1.Remote control cars, real-time transmission of images to mobile phones, video camera, you can control the operating lever and gravity sensing operation
- 2.For ios system and Android phone can be used
- 3.For ios or Android device can be used on the car as well as high-megapixel camera makes you want to record on the record want to make the shot! !
- 4.Forward / backward, left / right, camera / video
- 5.The camera can lift, multi-angle adjustment
- 6. There is a key mode switch button and gravity sensing mode, operating experience more fun
- 7.Unique SSID address to ensure that in the case of a multi-vehicle remote control car use will not be disturbed
- 8. Body with WIFI lights, LE blue lights and LE power lamp

## **Specifications**

Color: black red / white blue Body size: 26\*17.5\*8cm Packing size: 34.5\*23\*10.5cm

Main body material: ABS, GPPS, POM

Body Weight: 837g Package weight: 1200g Remote mode: WIFI

Remote control distance: Indoor 15 meters; 20 meters outdoor