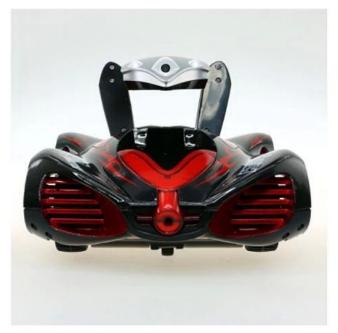

## **Highlights**

- 1.Remote control cars, real-time transmission of images to mobile phones, video camera, you can control the operating lever and gravity sensing operation
- 2.For ios system and Android phone can be used
- 3.For ios or Android device can be used on the car as well as high-megapixel camera makes you want to record on the record want to make the shot! !
- 4.Forward / backward, left / right, camera / video
- 5.The camera can lift, multi-angle adjustment
- 6. There is a key mode switch button and gravity sensing mode, operating experience more fun
- 7.Unique SSID address to ensure that in the case of a multi-vehicle remote control car use will not be disturbed
- 8. Body with WIFI lights, LE blue lights and LE power lamp