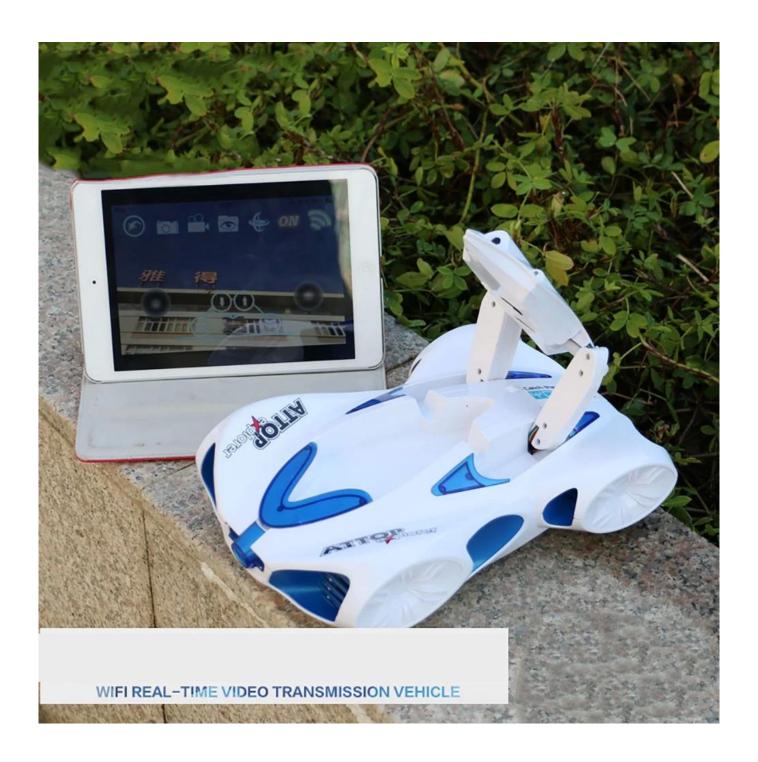

## **Highlights**

- 1.Remote control cars, real-time transmission of images to mobile phones, video camera, you can control the operating lever and gravity sensing operation
- 2.For ios system and Android phone can be used
- 3.For ios or Android device can be used on the car as well as high-megapixel camera makes you want to record on the record want to make the shot! !
- 4.Forward / backward, left / right, camera / video
- 5.The camera can lift, multi-angle adjustment
- 6. There is a key mode switch button and gravity sensing mode, operating experience more fun
- 7.Unique SSID address to ensure that in the case of a multi-vehicle remote control car use will not be disturbed
- 8. Body with WIFI lights, LE blue lights and LE power lamp

## **Specifications**

Color: black red / white blue Body size: 26\*17.5\*8cm Packing size: 34.5\*23\*10.5cm

Main body material: ABS, GPPS, POM

Body Weight: 837g Package weight: 1200g Remote mode: WIFI

Remote control distance: Indoor 15 meters; 20 meters outdoor

Channel: 8 channels

Body Battery: Built-in 7.2V 600mah

Time: Approx40-50Mins Charging time: 150mins Charging mode: USB

Camera specifications: 0.3MP Recording pixels: 0.6MP

Video frames per second: 60fps