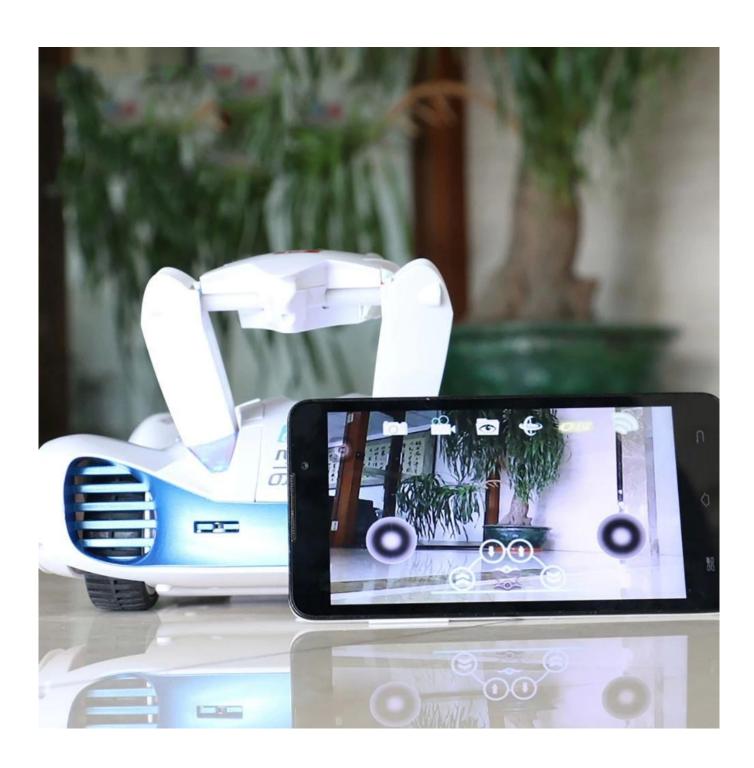

## **Highlights**

- 1.Remote control cars, real-time transmission of images to mobile phones, video camera, you can control the operating lever and gravity sensing operation
- 2.For ios system and Android phone can be used
- 3.For ios or Android device can be used on the car as well as high-megapixel camera makes you want to record on the record want to make the shot! !
- 4.Forward / backward, left / right, camera / video
- 5.The camera can lift, multi-angle adjustment
- 6. There is a key mode switch button and gravity sensing mode, operating experience more fun
- 7.Unique SSID address to ensure that in the case of a multi-vehicle remote control car use will not be disturbed
- 8. Body with WIFI lights, LE blue lights and LE power lamp