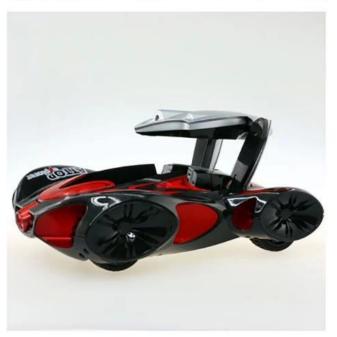

## **Highlights**

- 1.Remote control cars, real-time transmission of images to mobile phones, video camera, you can control the operating lever and gravity sensing operation
- 2.For ios system and Android phone can be used
- 3.For ios or Android device can be used on the car as well as high-megapixel camera makes you want to record on the record want to make the shot! !
- 4.Forward / backward, left / right, camera / video
- 5.The camera can lift, multi-angle adjustment
- 6. There is a key mode switch button and gravity sensing mode, operating experience more fun
- 7.Unique SSID address to ensure that in the case of a multi-vehicle remote control car use will not be disturbed
- 8. Body with WIFI lights, LE blue lights and LE power lamp