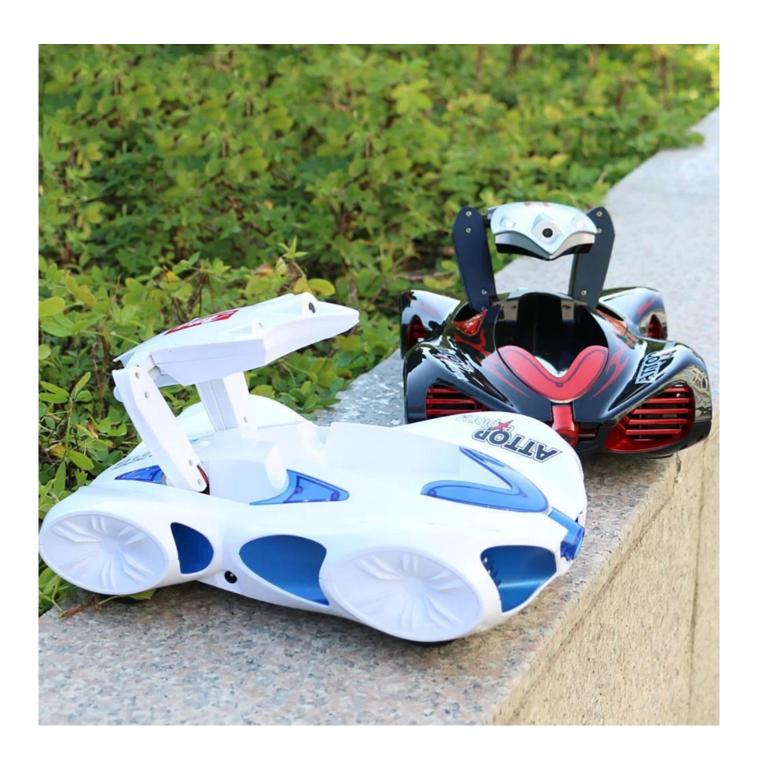

## **Highlights**

- 1.Remote control cars, real-time transmission of images to mobile phones, video camera, you can control the operating lever and gravity sensing operation
- 2.For ios system and Android phone can be used
- 3.For ios or Android device can be used on the car as well as high-megapixel camera makes you want to record on the record want to make the shot! !
- 4.Forward / backward, left / right, camera / video
- 5.The camera can lift, multi-angle adjustment
- 6. There is a key mode switch button and gravity sensing mode, operating experience more fun
- 7.Unique SSID address to ensure that in the case of a multi-vehicle remote control car use will not be disturbed
- 8. Body with WIFI lights, LE blue lights and LE power lamp