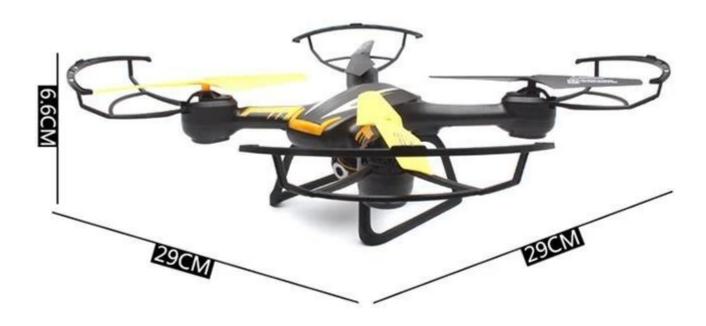

## **Specifications**

Brand: Skytech
Item No.: TK107HW
Copter Size: 32x 32x 8cm
Charging Time: About 80min
Charging Way: USB Charging
Flying Time: About 6-7min
Frequency: 2.4GHz

Gyro: Built-in 6 Axis Gyro Camera Pixel: 0.3MP