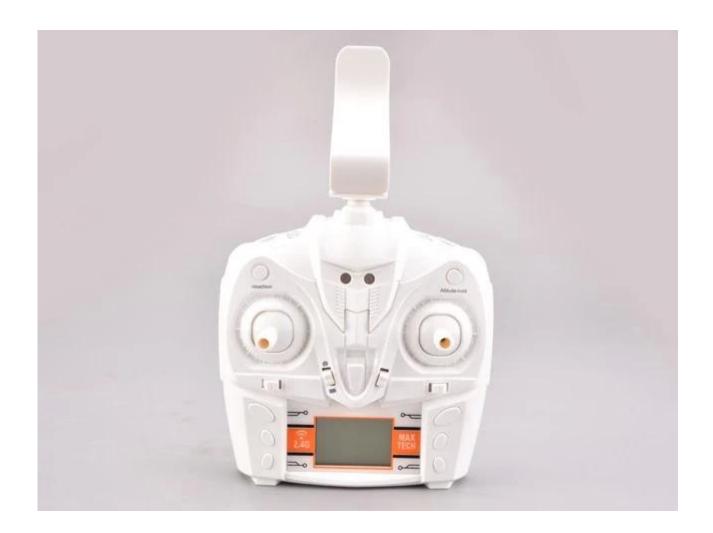

Remote Control: 2.4GHz Wireless Remote Control

Channel: 4.5-Channels

Mode: Mode 2 (Left Hand Throttle) Model Power: Rechargeable Battery

## **Package Content**

1 \* Skytech TK107W RC Quadcopter with 0.3MP Camera

1 \* Transmitter (mode 2)

1 \* Bracket for cellphone

1 \* 3.7V 500mAh Lipo Battery

1 \* USB Charger Cable

1 \* Pair of Spared Propeller