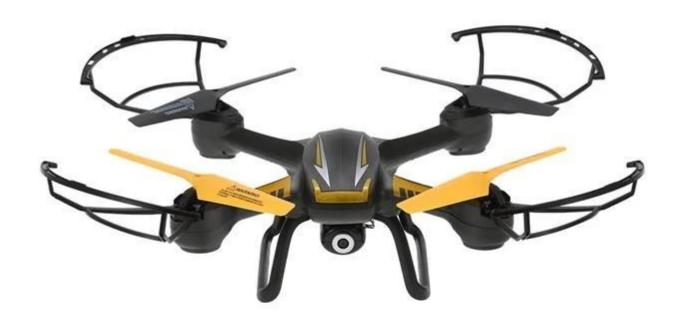

## **Highlights**

WIFI FPV system allows real time image transmission with WIFI connection between the quadcopter and your phone.

0.3MP aerial photography camera can capture and record every beautiful and unforgettable moment.

With attractive headless mode, completely solving pilot "loss of orientation" problems.

360 degree rollover function makes your aircraft turning around and around likes a excited bird, let's enjoy more fun of rolling.

2.4GHz transmitter power ensures the strong anti-jamming capability.

6 Axis Gyro, ensure the stability and good performance.

Height holding function will satisfy your demand of controlling the airplane to fly at a pointed height.

Movements Trimming could trim the guadcopter doing left / right / forward / backward adjustments.

Flashing LED creates a interesting flight at night.

With Flight plan you drew

With Motion Sensor

USB charging way is convenient for you to charge via computer.