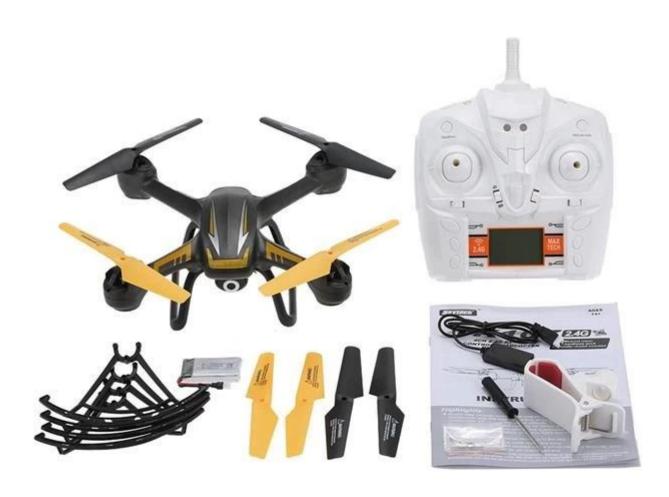

## **Package Content**

1 \* Skytech TK107W RC Quadcopter with 0.3MP Camera

1 \* Transmitter (mode 2)

1 \* Bracket for cellphone

1 \* 3.7V 500mAh Lipo Battery

1 \* USB Charger Cable

1 \* Pair of Spared Propeller

1 \* Protective Frame Set

1 \* Pair of Landing Gear

1 \* Screwdriver

1 \* Screw set

1 \* English User Manual

P.S. The phone is not in package