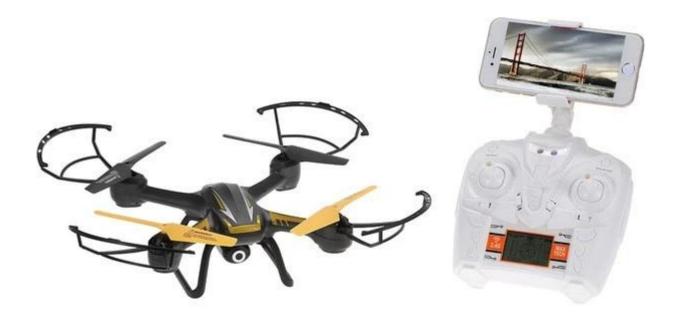

## **Highlights**

WIFI FPV system allows real time image transmission with WIFI connection between the quadcopter and your phone.

0.3MP aerial photography camera can capture and record every beautiful and unforgettable moment.

## **Package Content**

1 \* Skytech TK107W RC Quadcopter with 0.3MP Camera

1 \* Transmitter (mode 2)

1 \* Bracket for cellphone

1 \* 3.7V 500mAh Lipo Battery

1 \* USB Charger Cable

1 \* Pair of Spared Propeller