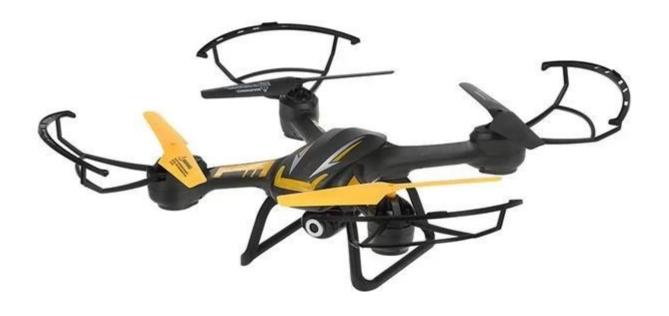

## **Highlights**

WIFI FPV system allows real time image transmission with WIFI connection between the quadcopter and your phone.

0.3MP aerial photography camera can capture and record every beautiful and unforgettable moment.

With attractive headless mode, completely solving pilot "loss of orientation" problems.

360 degree rollover function makes your aircraft turning around and around likes a excited bird, let's enjoy more fun of rolling.

2.4GHz transmitter power ensures the strong anti-jamming capability.

6 Axis Gyro, ensure the stability and good performance.

Height holding function will satisfy your demand of controlling the airplane to fly at a pointed height.

Movements Trimming could trim the guadcopter doing left / right / forward / backward adjustments.

Flashing LED creates a interesting flight at night.

With Flight plan you drew

With Motion Sensor

USB charging way is convenient for you to charge via computer.