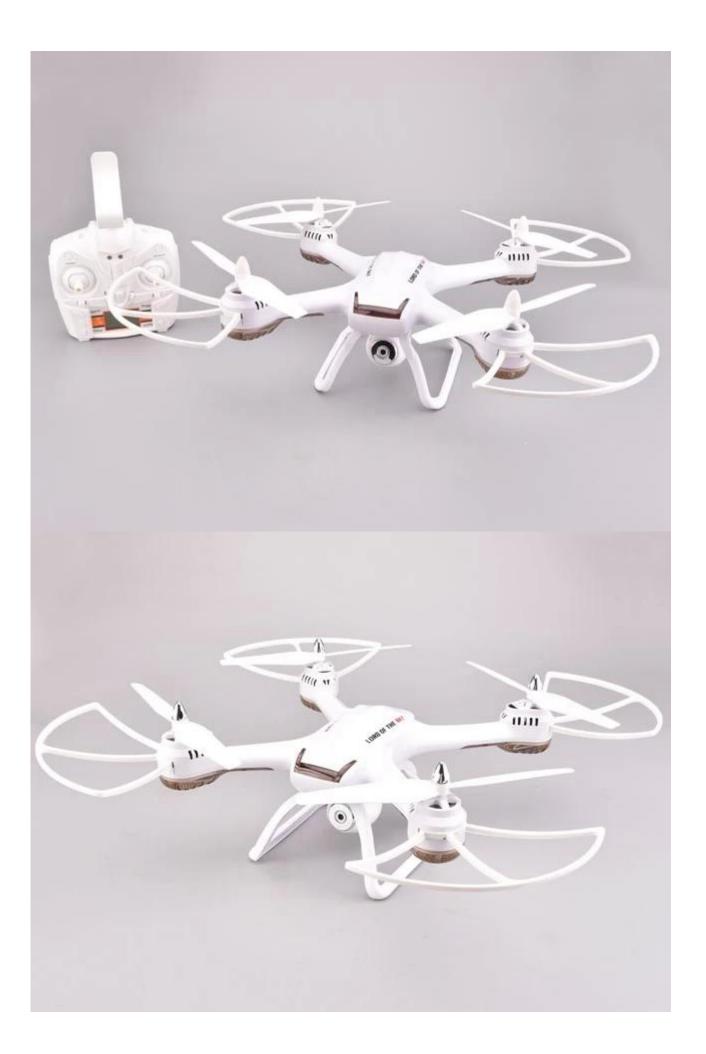

## **Package Content**

x Wifi RC Quadcopter
x Transmitter
x 2.0MP FPV Camera
x Charger
x 4G Memory Card
x Card Reader
x 7.4V 2000mAh Li-Po Battery
x Spare Main Blade
x Screwdriver
x Mobile Phone Holder
x Instructions