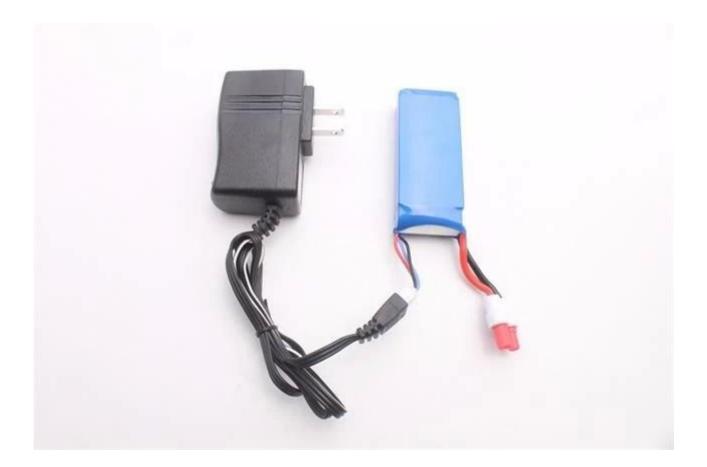

## **Specifications**

Brand: Skytech Item No.: TK109W Copter Size: 51\*51\*15cm Charging Time: About 240min Charging Way: Charger Flying Time: About 6-7min Frequency: 2.4GHz Gyro: Built-in 6 Axis Gyro Camera Pixel: 2.0MP Control Distance: About 60-70m Copter Battery: 7.4V 2000mA Lipo Built-in Battery Control Battery: 4 x 1.5V AA Battery (Not Included) Function: Up/Down,Forward/Backward ,Left/Right,Leftward flight/Rightward flight,Flips&rolls,Altitude Hold,Camera Type: Quadcopter, RC Simulators Features: Radio Control, WiFi FPV Built-in Gyro: Yes Night Flight: Yes Material: Electronic Components, Plastic Level: Intermediate Level Remote Control: 2.4GHz Wireless Remote Control Channel: 4.5-Channels Mode: Mode 2 (Left Hand Throttle) Model Power: Rechargeable Battery

## **Package Content**

x Wifi RC Quadcopter
x Transmitter
x 2.0MP FPV Camera
x Charger
x 4G Memory Card
x Card Reader
x 7.4V 2000mAh Li-Po Battery
x Spare Main Blade
x Screwdriver
x Mobile Phone Holder
x Instructions