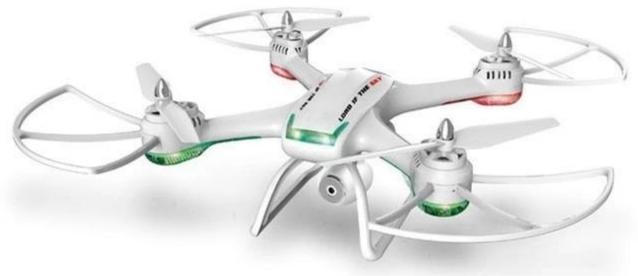

## **Highlights**

Altitude hold mode
With high density air pressure sensor which can precisely hold the height.
Wifi FPV With HD Camera
Capture and record every beautiful and unforgettable moment.
Wifi Real-time on the phone:
6 axis gyro:
Strong stability, stronger wind resistance, easier to control.
It shows more details for your convenience to control this quadcopter.
360 degrees roll:
Professional cool and exquisite flight action.
2.4G With Colorful LED light:
Suitable for flying in the dark at night.

## **Specifications**

Brand: Skytech Item No.: TK109W Copter Size: 51\*51\*15cm Charging Time: About 240min Charging Way: Charger Flying Time: About 6-7min Frequency: 2.4GHz Gyro: Built-in 6 Axis Gyro Camera Pixel: 2.0MP Control Distance: About 60-70m Copter Battery: 7.4V 2000mA Lipo Built-in Battery Control Battery: 4 x 1.5V AA Battery (Not Included) Function: Up/Down,Forward/Backward ,Left/Right,Leftward flight/Rightward flight,Flips&rolls,Altitude Hold,Camera Type: Quadcopter, RC Simulators Features: Radio Control, WiFi FPV Built-in Gyro: Yes Night Flight: Yes Material: Electronic Components, Plastic Level: Intermediate Level Remote Control: 2.4GHz Wireless Remote Control Channel: 4.5-Channels Mode: Mode 2 (Left Hand Throttle) Model Power: Rechargeable Battery