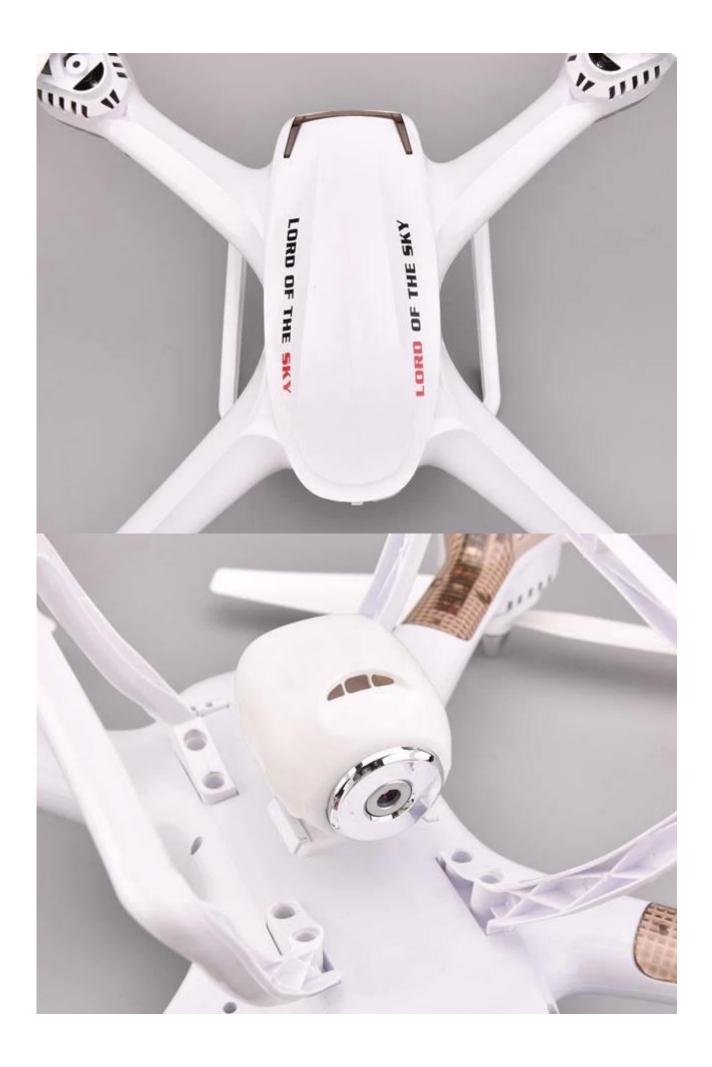

## **Specifications**

Brand: Skytech Item No.: TK109W Copter Size: 51\*51\*15cm Charging Time: About 240min Charging Way: Charger Flying Time: About 6-7min Frequency: 2.4GHz Gyro: Built-in 6 Axis Gyro Camera Pixel: 2.0MP Control Distance: About 60-70m Copter Battery: 7.4V 2000mA Lipo Built-in Battery Control Battery: 4 x 1.5V AA Battery (Not Included) Function: Up/Down,Forward/Backward ,Left/Right,Leftward flight/Rightward flight,Flips&rolls,Altitude Hold,Camera Type: Quadcopter, RC Simulators Features: Radio Control, WiFi FPV Built-in Gyro: Yes Night Flight: Yes Material: Electronic Components, Plastic Level: Intermediate Level Remote Control: 2.4GHz Wireless Remote Control Channel: 4.5-Channels Mode: Mode 2 (Left Hand Throttle) Model Power: Rechargeable Battery