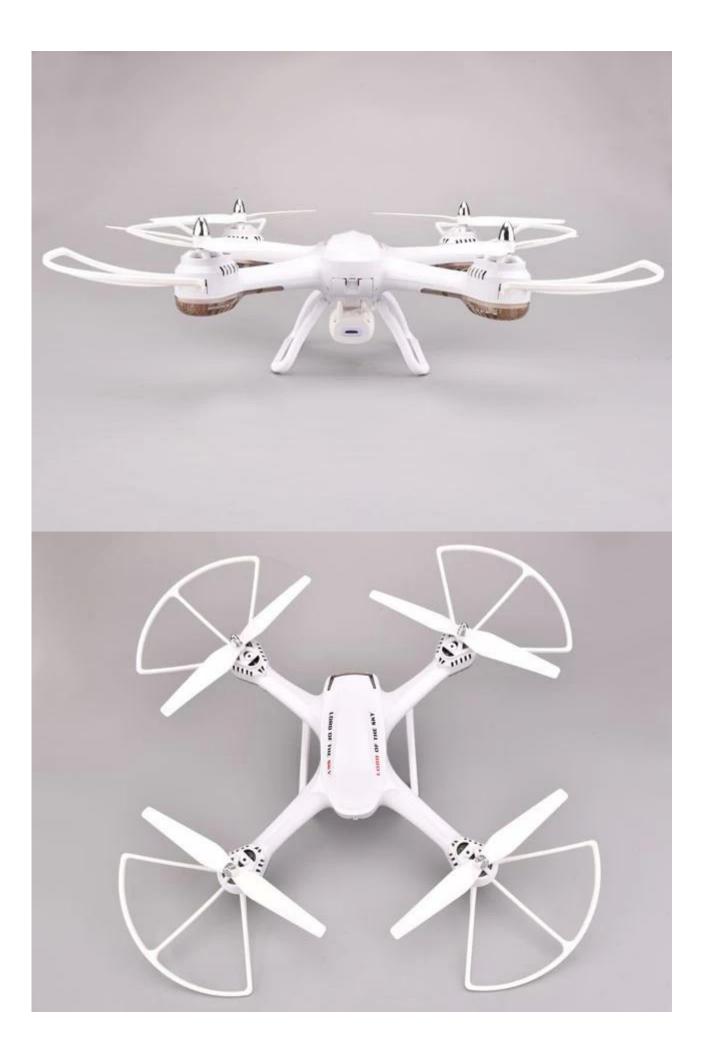

## **Specifications**

Brand: Skytech Item No.: TK109W Copter Size: 51\*51\*15cm Charging Time: About 240min Charging Way: Charger Flying Time: About 6-7min Frequency: 2.4GHz Gyro: Built-in 6 Axis Gyro Camera Pixel: 2.0MP Control Distance: About 60-70m Copter Battery: 7.4V 2000mA Lipo Built-in Battery Control Battery: 4 x 1.5V AA Battery (Not Included) Function: Up/Down,Forward/Backward ,Left/Right,Leftward flight/Rightward flight,Flips&rolls,Altitude Hold,Camera Type: Quadcopter, RC Simulators Features: Radio Control, WiFi FPV Built-in Gyro: Yes Night Flight: Yes Material: Electronic Components, Plastic Level: Intermediate Level Remote Control: 2.4GHz Wireless Remote Control Channel: 4.5-Channels Mode: Mode 2 (Left Hand Throttle) Model Power: Rechargeable Battery

## **Package Content**

x Wifi RC Quadcopter
x Transmitter
x 2.0MP FPV Camera
x Charger
x 4G Memory Card
x Card Reader
x 7.4V 2000mAh Li-Po Battery
x Spare Main Blade
x Screwdriver
x Mobile Phone Holder
x Instructions