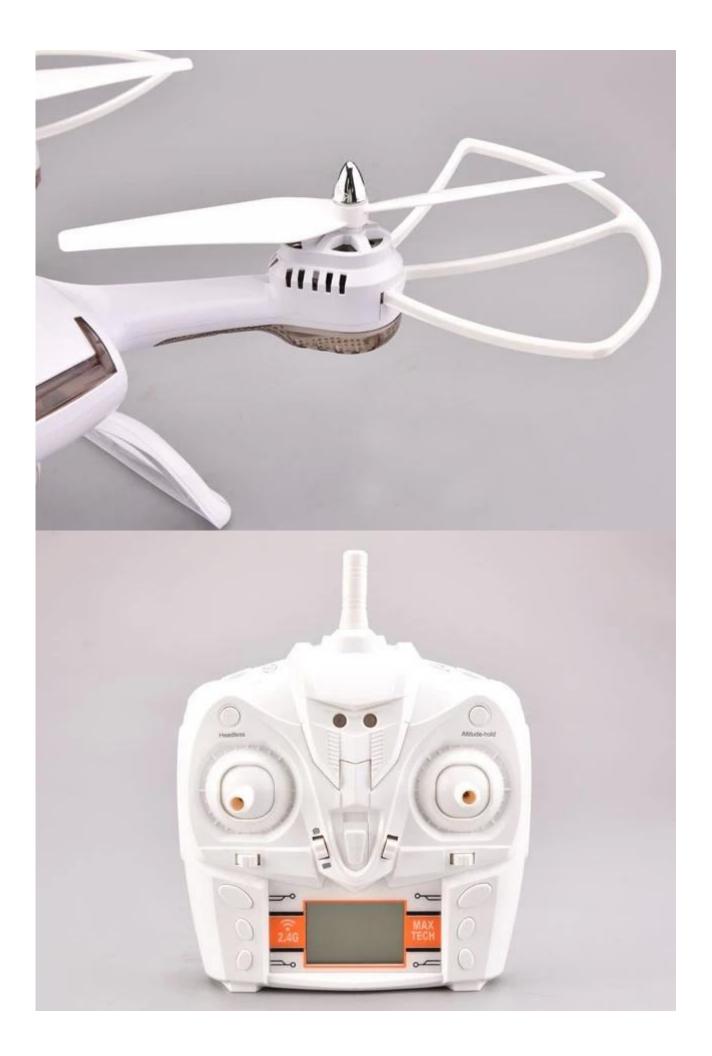

## **Specifications**

Brand: Skytech Item No.: TK109W Copter Size: 51\*51\*15cm Charging Time: About 240min Charging Way: Charger Flying Time: About 6-7min Frequency: 2.4GHz Gyro: Built-in 6 Axis Gyro Camera Pixel: 2.0MP Control Distance: About 60-70m Copter Battery: 7.4V 2000mA Lipo Built-in Battery Control Battery: 4 x 1.5V AA Battery (Not Included) Function: Up/Down,Forward/Backward ,Left/Right,Leftward flight/Rightward flight,Flips&rolls,Altitude Hold,Camera Type: Quadcopter, RC Simulators Features: Radio Control, WiFi FPV Built-in Gyro: Yes Night Flight: Yes Material: Electronic Components, Plastic Level: Intermediate Level Remote Control: 2.4GHz Wireless Remote Control Channel: 4.5-Channels Mode: Mode 2 (Left Hand Throttle) Model Power: Rechargeable Battery