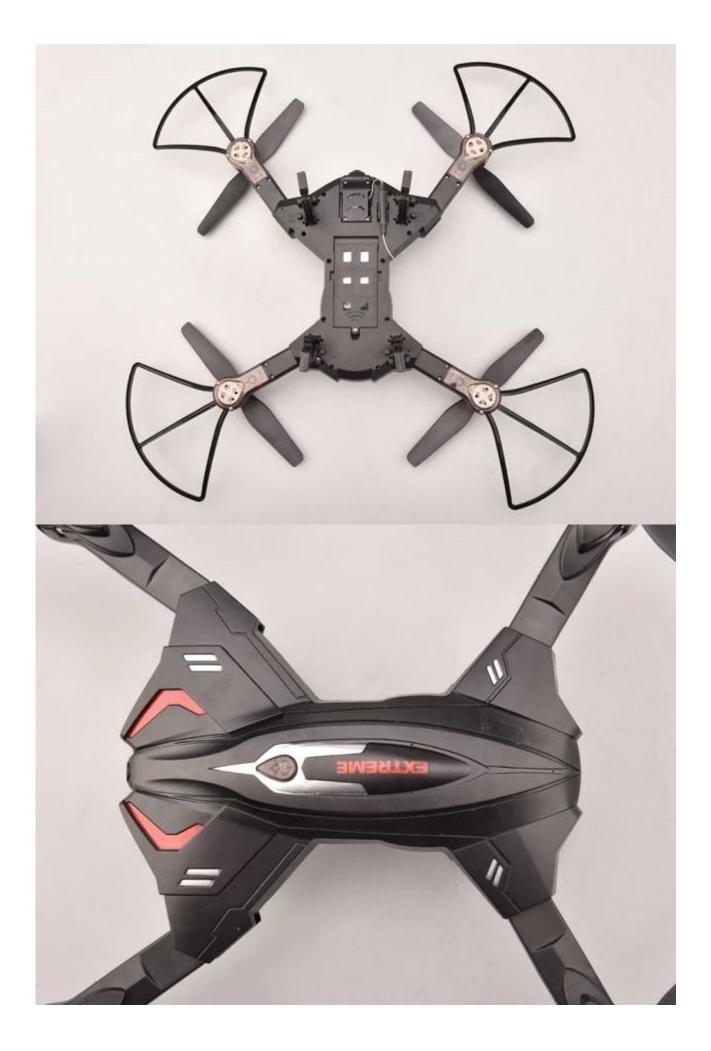

## Specifications

Brand: Skytech Item No.: TK110HW Copter Size: 36.2x 36.2x 8.5cm Charging Time: About 110min Charging Way: USB Charging Flying Time: About 6-7min Frequency: 2.4GHz Gyro: Built-in 6 Axis Gyro Camera Pixel: 0.3MP Control Distance: About 50m Copter Battery: 3.7V 1000mA Lipo Built-in Battery Control Battery: 4 x 1.5V AA Battery (Not Included) Function: Up/Down,Forward/Backward ,Left/Right,Leftward flight/Rightward flight,Flips&rolls,Wifi Real-time,Fold,Path flight, Gravity Sensor Type: Ouadcopter, RC Simulators Features: Radio Control, WiFi FPV Built-in Gyro: Yes Night Flight: Yes Material: Electronic Components, Plastic Level: Intermediate Level Remote Control: 2.4GHz Wireless Remote Control Channel: 4.5-Channels Mode: Mode 2 (Left Hand Throttle) Model Power: Rechargeable Battery **Package Content** 