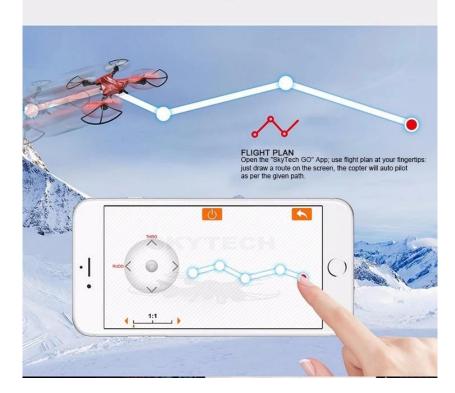

## Highlights

FLIGHT PLAN

Open the 'SkyTech GO' App; use flight plan at your fingertips:just draw a route on the screen, the copter will auto pilot as per the given path.

HD WIFI REAL-TIME TRANSMISSION AERIAL, with 0.3MP Camera