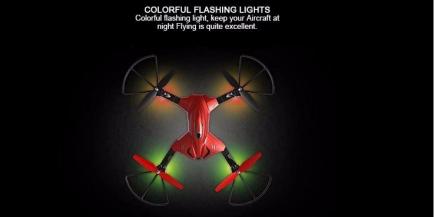

COLORFUL FLASHING LIGHTS

Colorful flashing light, keep your Aircraft at night Flying is quite excellent.