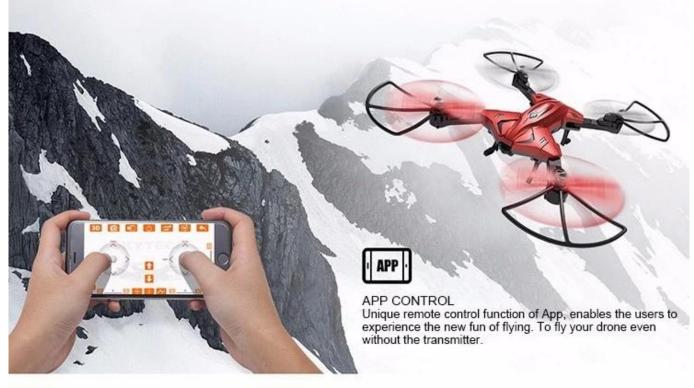

Quadcopter equipped with HD cameras, lets you control the aircraft Enjoy taking pictures/video of the pleasure flights. APP CONTROL

Unique remote control function of App, enables the users to experience the new fun of flying. To fly your drone even without the transmitter.