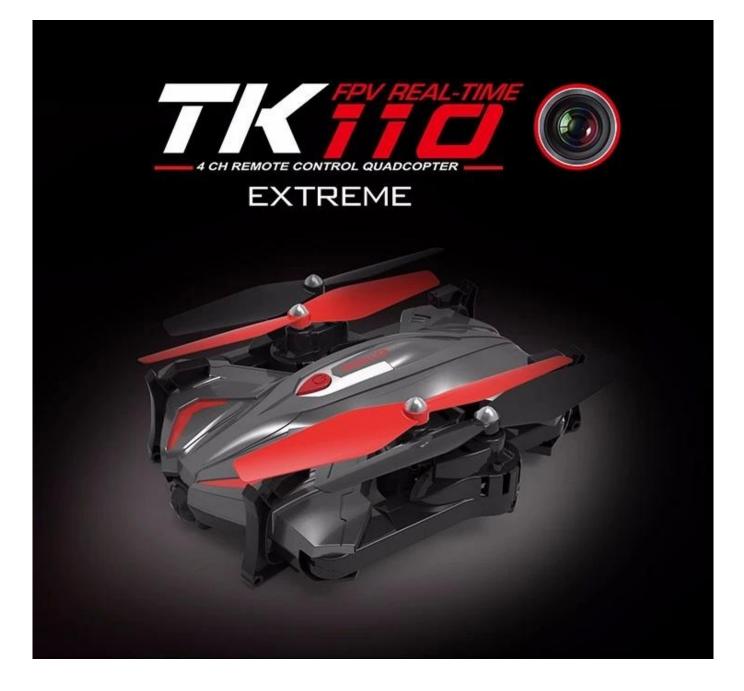

## Specifications

Brand: Skytech Item No.: TK110HW Copter Size: 36.2x 36.2x 8.5cm Charging Time: About 110min Charging Way: USB Charging Flying Time: About 6-7min Frequency: 2.4GHz Gyro: Built-in 6 Axis Gyro Camera Pixel: 0.3MP Control Distance: About 50m Copter Battery: 3.7V 1000mA Lipo Built-in Battery Control Battery: 4 x 1.5V AA Battery (Not Included) Function: Up/Down,Forward/Backward ,Left/Right,Leftward flight/Rightward flight,Flips&rolls,Wifi Real-time,Fold,Path flight, Gravity Sensor Type: Ouadcopter, RC Simulators Features: Radio Control, WiFi FPV Built-in Gyro: Yes Night Flight: Yes Material: Electronic Components, Plastic Level: Intermediate Level Remote Control: 2.4GHz Wireless Remote Control Channel: 4.5-Channels Mode: Mode 2 (Left Hand Throttle) Model Power: Rechargeable Battery **Package Content** 