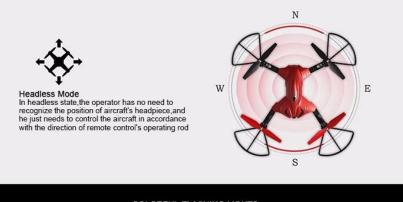

Headless Mode

In headless state, the operator has no need to recognize the position of aircraft's headpiece, and he just needs to control the aircraft in accordance with the direction of remote control's operating rod