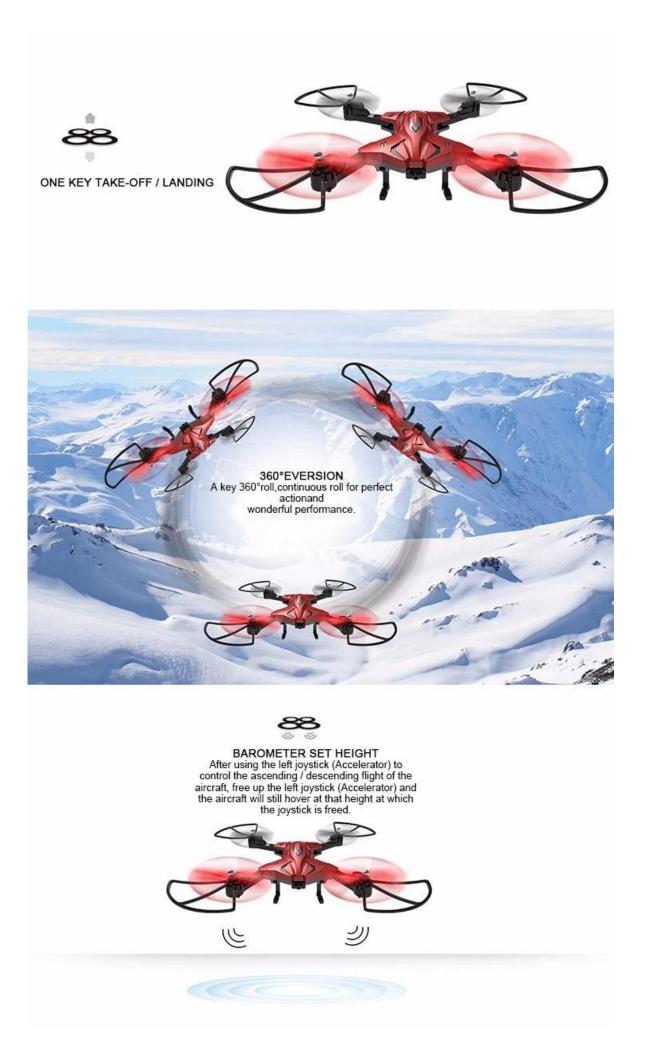

ONE KEY TAKE-OFF / LANDING

360°EVERSION

A key 360° roll, continuous roll for perfect actionand wonderful performance.

BAROMETER SET HEIGHT

After using the left joystick (Accelerator) to control the ascending / descending flight of the aircraft, free up the left joystick (Accelerator) and the aircraft will still hover at that height at which the joystick is freed.