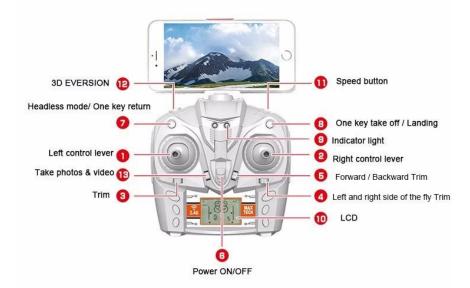

ONE KEY TAKE-OFF / LANDING

360°EVERSION

A key 360° roll, continuous roll for perfect actionand wonderful performance.

BAROMETER SET HEIGHT

After using the left joystick (Accelerator) to control the ascending / descending flight of the aircraft, free up the left joystick (Accelerator) and the aircraft will still hover at that height at which the joystick is freed.

Headless Mode

In headless state, the operator has no need to recognize the position of aircraft's headpiece, and he just needs to control the aircraft in accordance with the direction of remote control's operating rod

- •1 \* <u>Wifi Quadcopter (with 0.3MP Camera)</u>
- •1 \* Transmitter
- •1 \* 3.7V 850mAh Lipo Battery
- •4 \* Propeller
- •1 \* Screwdriver
- •1 \* Phone clip
- •1 \* USB Cable

SKYTECH APP LEADS YOU INTO THE NEW AERIAL ERA SKYTECH has redefined the professional aerial experience. Your mobile phone now could be used as a remote controller to control your drone. And there are richer and more convenient controlling functions. Right now, install the "SKYTECH GO" APP to your mobile phone and enjoy the special functions that SKYTECH GO" APP to your mobile phone and enjoy the special functions that SKYTECH Joings you. "SKYTECH GO" not only has remarkable interface, but also has the functions of one-key takeofflanding, one-key start, one key start/ stop, track flight. You will enjoy simple and fluent flying experience.