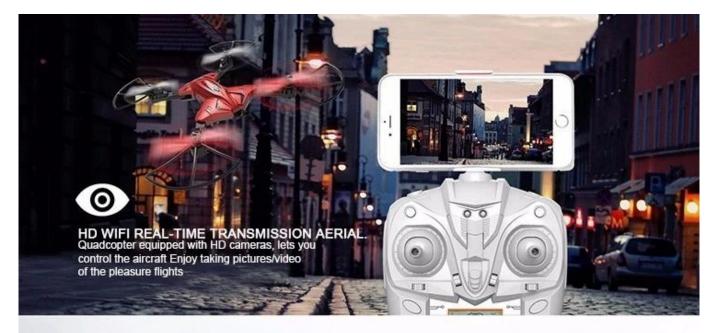

## Highlights

FLIGHT PLAN

Open the 'SkyTech GO' App; use flight plan at your fingertips:just draw a route on the screen, the copter will auto pilot as per the given path.

HD WIFI REAL-TIME TRANSMISSION AERIAL, with 0.3MP Camera

Quadcopter equipped with HD cameras, lets you control the aircraft Enjoy taking pictures/video of the pleasure flights. APP CONTROL

Unique remote control function of App, enables the users to experience the new fun of flying. To fly your drone even without the transmitter.