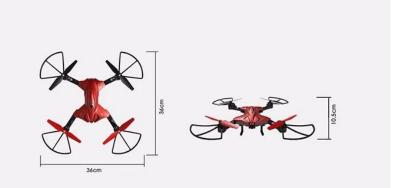

## Specifications

Brand: Skytech Item No.: TK110HW Copter Size: 36.2x 36.2x 8.5cm Charging Time: About 110min Charging Way: USB Charging Flying Time: About 6-7min Frequency: 2.4GHz Gyro: Built-in 6 Axis Gyro Camera Pixel: 0.3MP Control Distance: About 50m Copter Battery: 3.7V 1000mA Lipo Built-in Battery Control Battery: 4 x 1.5V AA Battery (Not Included) Function: Up/Down,Forward/Backward ,Left/Right,Leftward flight/Rightward flight,Flips&rolls,Wifi Real-time,Fold,Path flight, Gravity Sensor Type: Ouadcopter, RC Simulators Features: Radio Control, WiFi FPV Built-in Gyro: Yes Night Flight: Yes Material: Electronic Components, Plastic Level: Intermediate Level Remote Control: 2.4GHz Wireless Remote Control Channel: 4.5-Channels Mode: Mode 2 (Left Hand Throttle) Model Power: Rechargeable Battery **Package Content** 