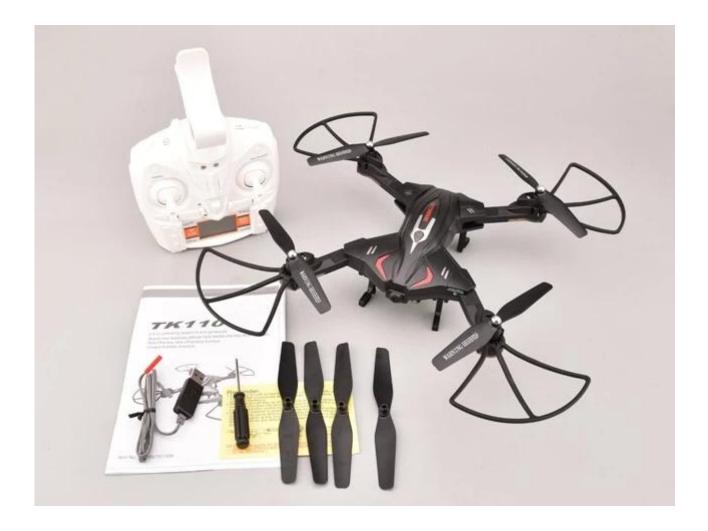

## Specifications

Brand: Skytech Item No.: TK110HW Copter Size: 36.2x 36.2x 8.5cm Charging Time: About 110min Charging Way: USB Charging Flying Time: About 6-7min Frequency: 2.4GHz Gyro: Built-in 6 Axis Gyro Camera Pixel: 0.3MP Control Distance: About 50m Copter Battery: 3.7V 1000mA Lipo Built-in Battery Control Battery: 4 x 1.5V AA Battery (Not Included) Function: Up/Down,Forward/Backward ,Left/Right,Leftward flight/Rightward flight,Flips&rolls,Wifi Real-time,Fold,Path flight, Gravity Sensor Type: Ouadcopter, RC Simulators Features: Radio Control, WiFi FPV Built-in Gyro: Yes Night Flight: Yes Material: Electronic Components, Plastic Level: Intermediate Level Remote Control: 2.4GHz Wireless Remote Control Channel: 4.5-Channels Mode: Mode 2 (Left Hand Throttle) Model Power: Rechargeable Battery **Package Content** 

- •1 \* <u>Wifi Quadcopter (with 0.3MP Camera)</u>
- •1 \* Transmitter
- •1 \* 3.7V 850mAh Lipo Battery
- •4 \* Propeller
- •1 \* Screwdriver
- •1 \* Phone clip
- •1 \* USB Cable

SKYTECH APP LEADS YOU INTO THE NEW AERIAL ERA SKYTECH has redefined the professional aerial experience. Your mobile phone now could be used as a remote controller to control your drone. And there are richer and more convenient controlling functions. Right now, install the "SKYTECH GO" APP to your mobile phone and enjoy the special functions that SKYTECH GO" APP to your mobile phone and enjoy the special functions that SKYTECH Joings you. "SKYTECH GO" not only has remarkable interface, but also has the functions of one-key takeofflanding, one-key start, one key start/ stop, track flight. You will enjoy simple and fluent flying experience.