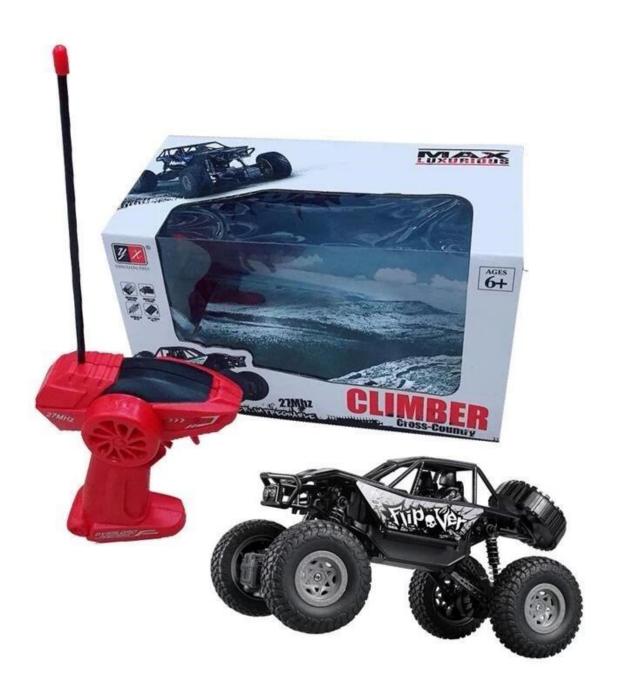

## Highlight

- •2WD,Perfect climbing , Durable metal cover Handle all the terrain , 2 wheels drive High cost performance
- •Functions:Left/Right,Forward /Backward

## **Specification**

(1)Scale:1:20

(2)Function:Forward/Backward/Turn Left/Turn Right

(3)Control distance: Approx 20M.

(4)Speed:15 KM/H

(5) Vehicle Battery: Li-poly 3.6V 300mAh NI-CD Battery Pack Included

(6)Charge time:Approx 2-3 hours (7)Use time:Approx 15-20 Mins (8)Frequency Available: 2.4GHz

(9)Color: blue/ Red

(10) Battery for controller: 2x1.5V" AA" not included

(11) Frequency:27Mhz

## Packing Included

Package:

1 X Car

1 X Remote Control

1 X Battery

1 X Charger

1 X Manual