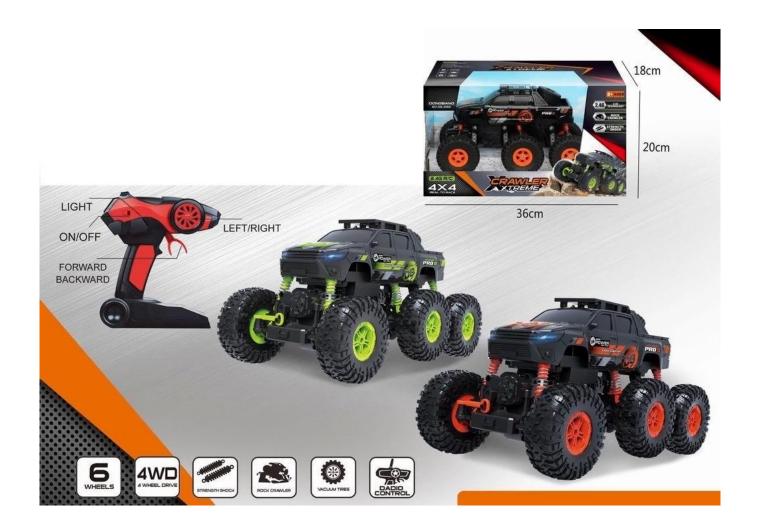

## Highlight

It has a perfect climbing function to overcome the natural obstacle Get excellent performance for managing different terrains 6 wheels, 4 drive wheels

Speed: 5 km / h

## specification

(1) Scale: 1: 16

(2) Function: forward / backward / turn left / turn right, 4-wheel drive, climbing function

(4) Control distance: about 25 M.

(5) Speed: 15 km / h

(6) Vehicle battery: 4.8 V 400 mAh NI-CD rechargeable battery included Remote control battery: 2 "AA" batteries not included

(7) Charge time: about 120 minutes(8) Use time: more than 25 minutes(9) Available frequency: 2.4 GHz

(10) Color: red / green

## Packing included

Package:

1 X Car

1 X remote control

1 X battery

1 x USB charger

1 X manual