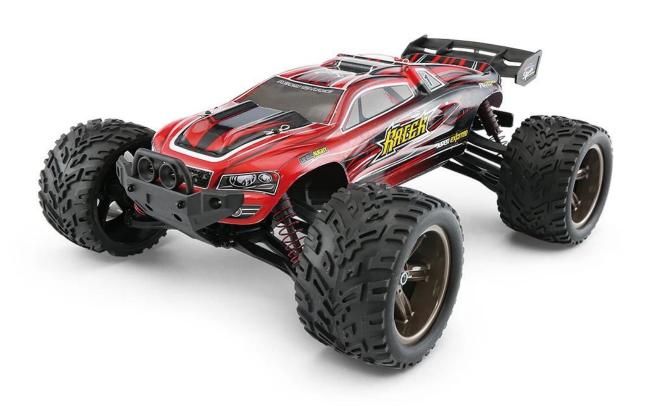

## Highlight

•2WD

390 highest motor Flexible Speed regulutar Perfect off-road Capacity Ball steering Axle , Metal Shaft Battery and receiver are with the protection