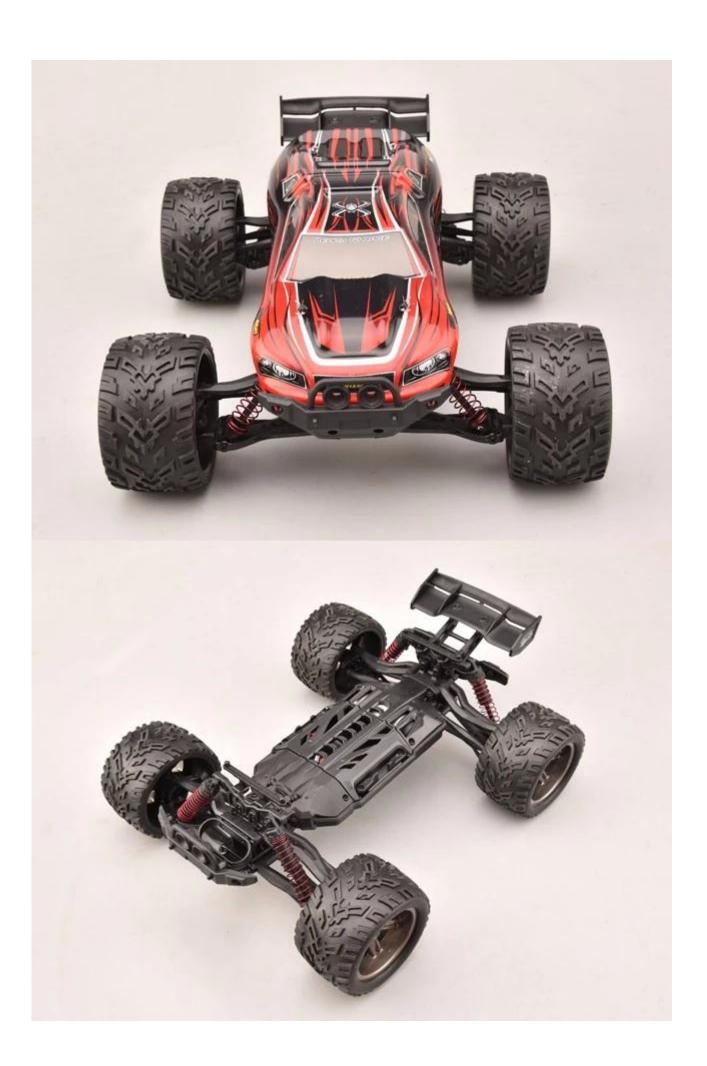

## Highlight

•2WD

390 highest motor Flexible Speed regulutar Perfect off-road Capacity Ball steering Axle , Metal Shaft Battery and receiver are with the protection