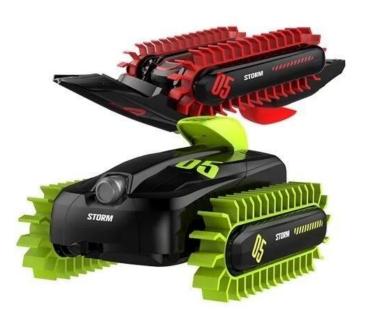

## Highlight

- A. RC Rock-crawler, 2.4G inteference-free, Rubber tire, Ready to run
- B. Amphibious Transfomr car
- C. Playing on the land or in water both can rotate 360 degree

## Specification

We have 2 Colors(Green/Red ), please remark the color when you order. Material: Hardware/Electronic/Plastic Radio system: 2.4G radio system Control distance: 35-40 M Control time: About 20 minutes Charging time: About 210mins Remote control battery: AA 1.5V x 2(not included) Battery : 7.4V 1200 mAh Li-poly battery