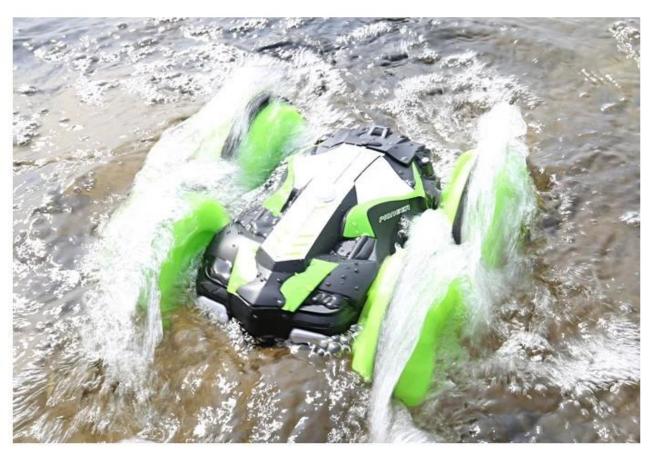

## Highlight

A. RC Rock-crawler, 2.4G inteference-free, Rubber tire

B. Runing on the mud, sand, desert, water and so on

C.360 degree spining