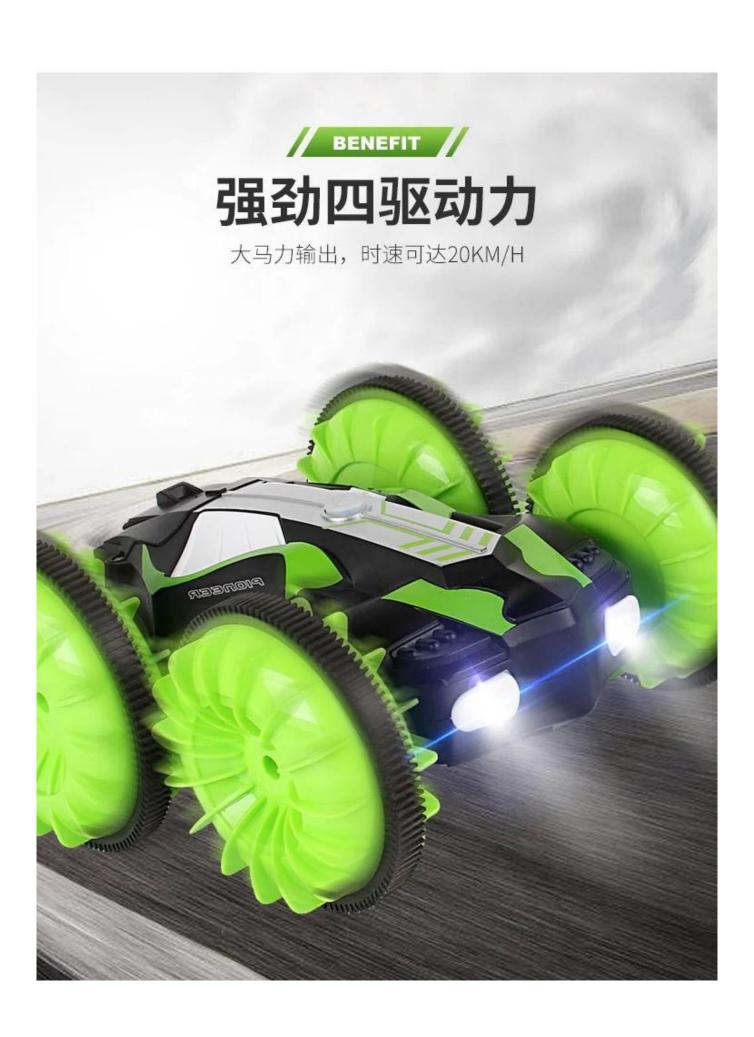

## Highlight

A. RC Rock-crawler, 2.4G inteference-free, Rubber tire

B. Runing on the mud, sand, desert, water and so on

C.360 degree spining

Control time: About 15minutes

Speed: 20 km per hour

Charging time: About 60 mins

Remote control battery: AA 1.5V x 2(not included) Battery: 6V 700 mAh NI-CD Rechargeable battery