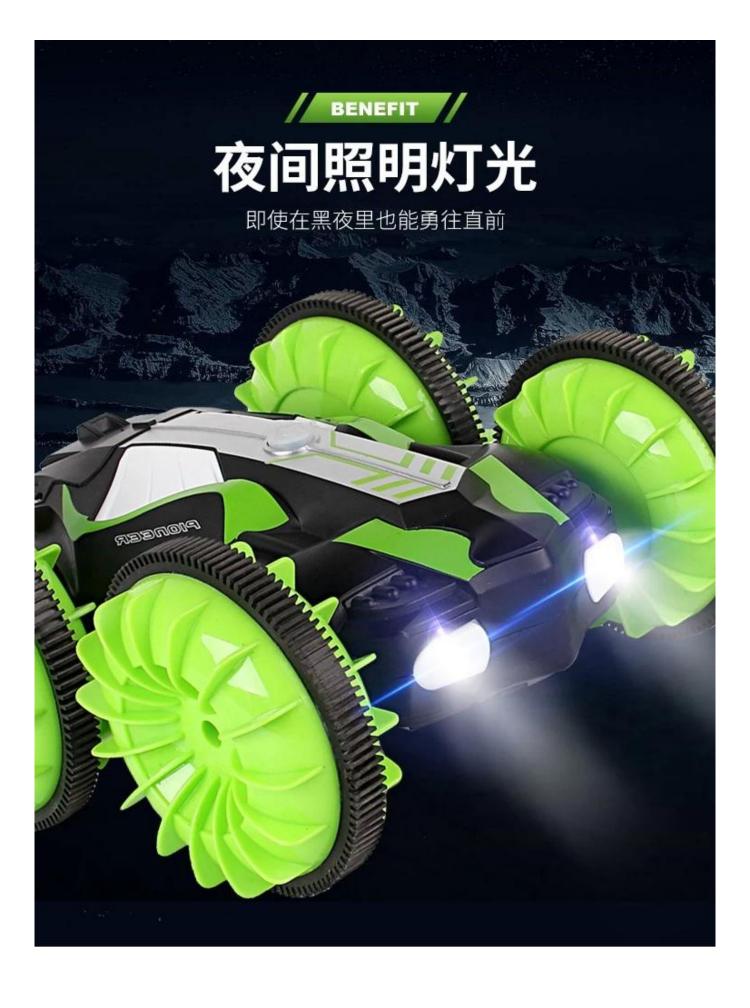

## Highlight

A. RC Rock-crawler, 2.4G inteference-free, Rubber tire

B. Runing on the mud, sand, desert, water and so on

C.360 degree spining

## **Specification**

We have 2 Colors(Green/Orange), please remark the color when you order.

Material: Hardware/Electronic/Plastic Radio system: 2.4G radio system

Drive stystem: 4 WD Control distance: 40 M+

Control time: About 15minutes

Speed: 20 km per hour

Charging time: About 60 mins

Remote control battery: AA 1.5V x 2(not included) Battery: 6V 700 mAh NI-CD Rechargeable battery

## Packing Included

1 x Racing Car

1 x Remote Control

1 x usb charger

1 x Manual

1 x battery





## 360°特技旋转

可控制车身原地360°旋转