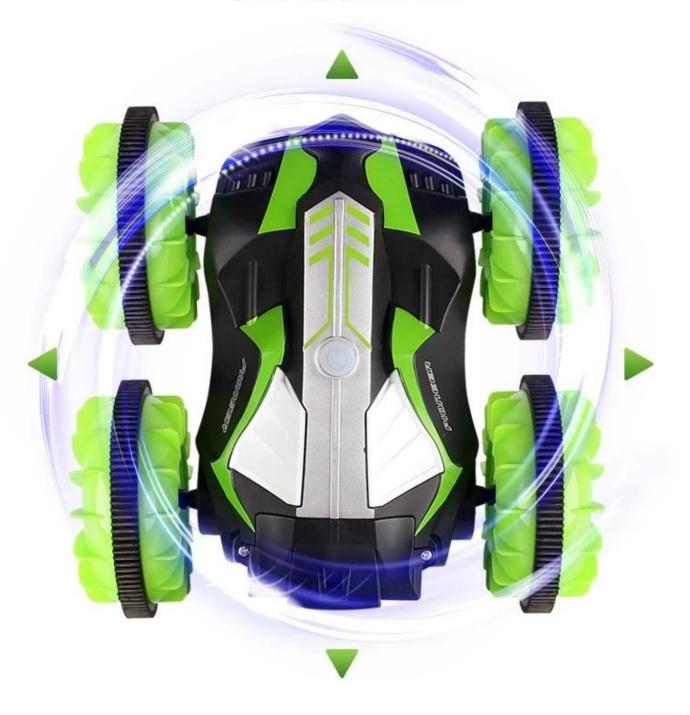

## Highlight

A. RC Rock-crawler, 2.4G inteference-free, Rubber tire

B. Runing on the mud, sand, desert, water and so on

C.360 degree spining

## 360°特技旋转

可控制车身原地360°旋转