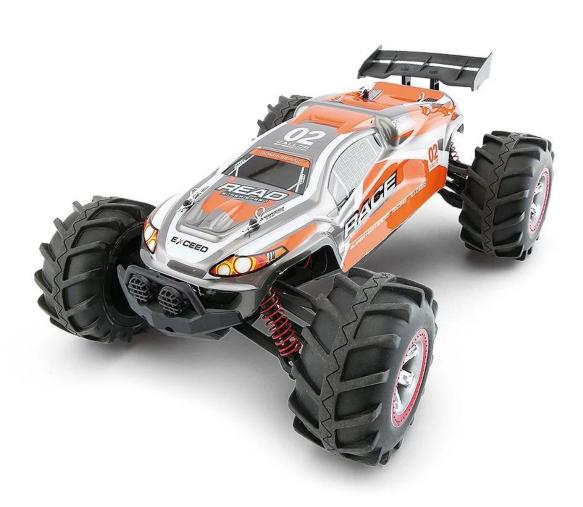

#### Highlight

Use EVA to provide its water-proof body to work in the water 390 Brushed motor achive its high-speed to be 30km / h. High differential to do brave & drift action With block dust film to protect structure, extend its lifetime Power capacity to pass over 45 ° obstacle easily. Flexible engine achive different speed freely.