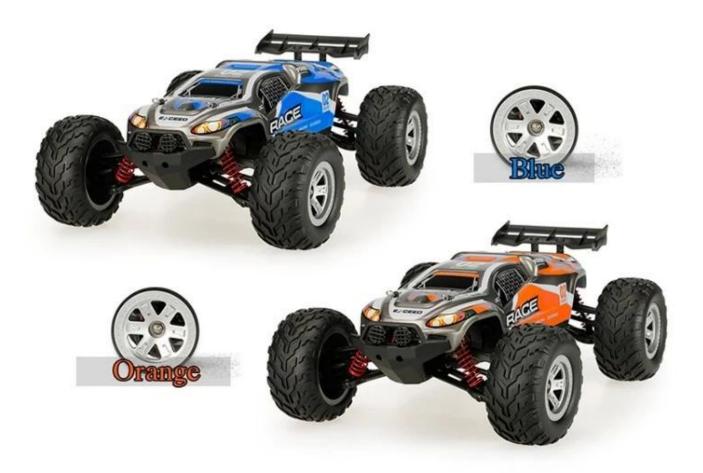

#### Highlight

Use EVA to provide its water-proof body to work in the water 390 Brushed motor achive its high-speed to be 30km / h. High differential to do brave & drift action With block dust film to protect structure, extend its lifetime Power capacity to pass over 45 ° obstacle easily. Flexible engine achive different speed freely.

#### Specification

Battery: 7.4V 2000MAH Li-poly battery pack included

Speed: About 30km / h Charging time: 4 hours

Operating time: around 15 minutes Remote control distance: over 80m

Suitable battery for Transmitter: 3 x "AA" battery not included



# Two Goldes Optional





## **Product Details**





Anti-skid and abrasion proof rubber tire

Shock absorbers





Powerful light

### Remote Controller Introduction