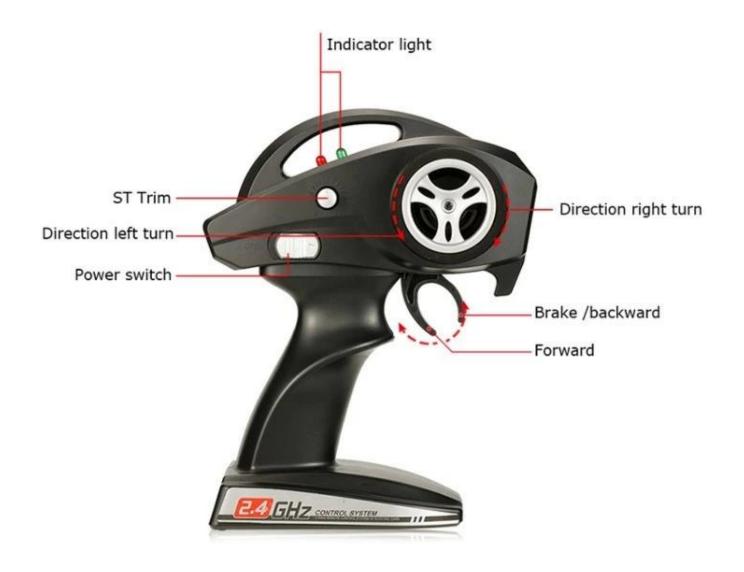

#### Highlight

Use EVA to provide its water-proof body to work in the water 390 Brushed motor achive its high-speed to be 30km / h. High differential to do brave & drift action With block dust film to protect structure, extend its lifetime Power capacity to pass over 45 ° obstacle easily. Flexible engine achive different speed freely.

#### Specification

Battery: 7.4V 2000MAH Li-poly battery pack included

Speed: About 30km / h Charging time: 4 hours

Operating time: around 15 minutes Remote control distance: over 80m

Suitable battery for Transmitter: 3 x "AA" battery not included



# Two Goldes Optional





## **Product Details**





Anti-skid and abrasion proof rubber tire

Shock absorbers





Powerful light

### Remote Controller Introduction