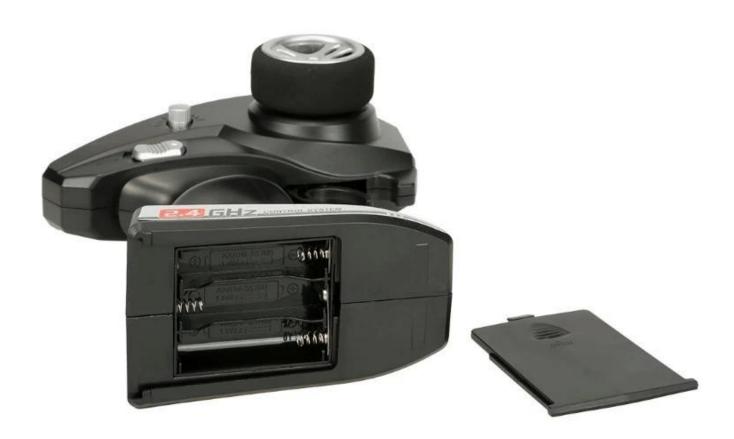

#### Specification

Battery: 7.4V 2000MAH Li-poly battery pack included

Speed: About 30km / h Charging time: 4 hours

Operating time: around 15 minutes Remote control distance: over 80m

Suitable battery for Transmitter: 3 x "AA" battery not included