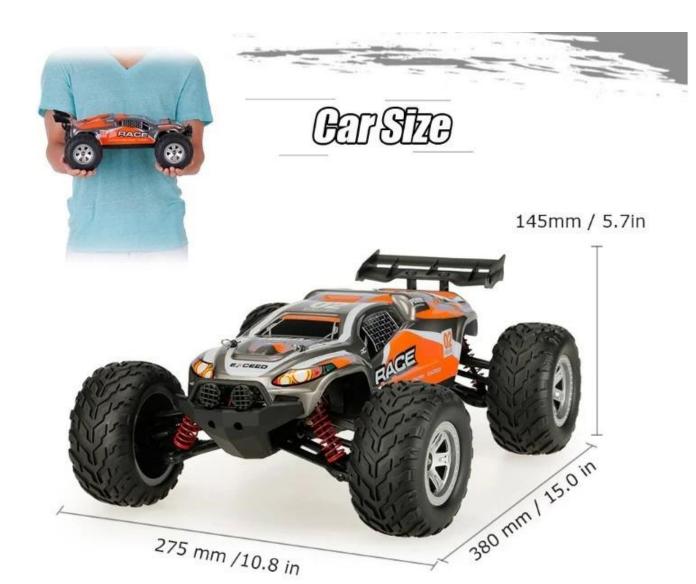

#### Specification

Battery: 7.4V 2000MAH Li-poly battery pack included

Speed: About 30km / h Charging time: 4 hours

Operating time: around 15 minutes Remote control distance: over 80m

Suitable battery for Transmitter: 3 x "AA" battery not included