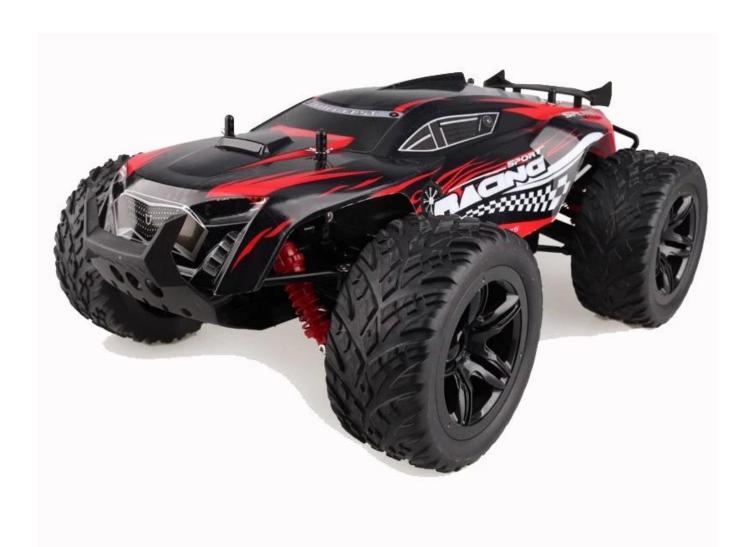

## Highlight

•4WD,RTR,High Speed ,Big Bore oil shocks,full rubber off-road tires four wheels independent suspension,

Power capacity to pass over 45° obstacle easily two differential, Front/rear bumpers high power 390 motor

## Specification

- (1)Scale:1:10
- (2)Function:Forward/Backward/Turn Left/Turn Right
- (3)Hot spot:Ball Bearing For the Whole Truck, High performance Servo, 4WD shaft-driven drivetrain, Oil filled shocks, RTR Ready-To-Run, Alloy Driveshaft, Four wheel independent suspension, High End Rubber Tires, 2 Sealed differentials, 1-port Balancing Charger (4)Control distance: Approx 50M.
- (5)Speed:280 M/ Mins
- (6) Vehicle Battery: 8.4V NI-CD Rechargeable Battery Pack Included
- (7)Charge time:Approx xx Mins (8)Use time:Approx 15 Mins (9)Frequency Available: 2.4GHz