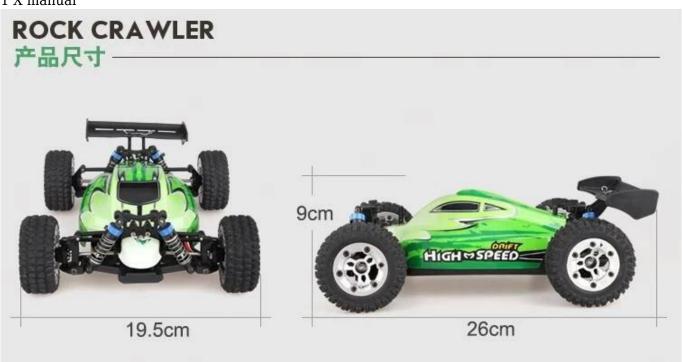

## specification

(1) Scale: 1: 18

(2) Function: forward / backward / turn left / turn right, at high speed

(4) Control distance: more than 50 M.

(5) Speed: 35 km/h

(6) Vehicle battery: 7.4V LI-POLY 1100 mAh battery included Remote control battery: 4 "AA" batteries not included