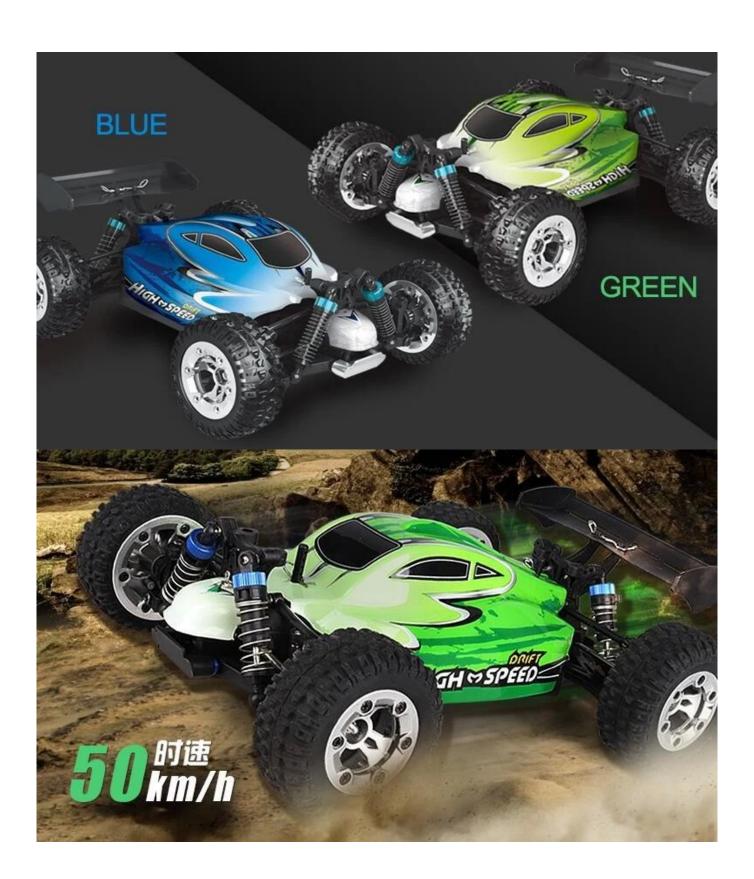

## Highlight

It has a perfect climbing function to overcome the natural obstacle

Get excellent performance for managing different terrains

Speed: 50 km/h

4-wheel drive, four-wheel independent suspension, complete configuration with ball bearings for cars

(7) Charging time: about 4 hours(8) Use time: more than 10 minutes(9) Available frequency: 2.4 GHz

(10) Color: blue / green