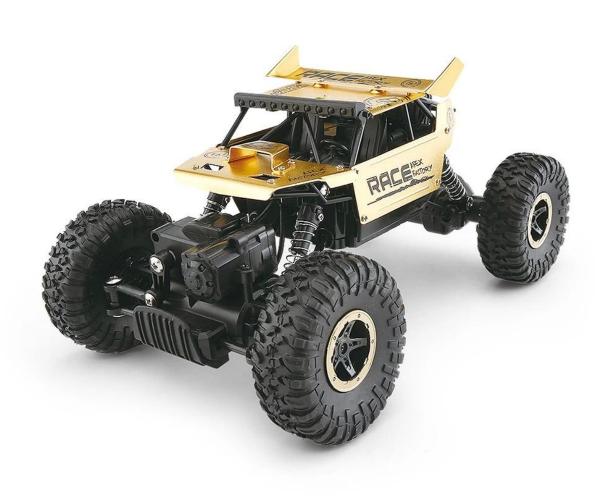

## **Specification**

- (1)Scale:1:18
- (2)Function:Forward/Backward/Turn Left/Turn Right
- (3)Control distance: Approx 100M.
- (4)Speed:25 KM/H
- (5) Vehicle Battery: Li-poly 7.4V 500mAh Battery Pack Included
- (6)Charge time:Approx 3-4 hours
- (7)Use time:Approx 20 Mins
- (8)Frequency Available: 2.4GHz
- (9)Color: Gold
- (10) Battery for controller: 3x1.5V'' AA" not included