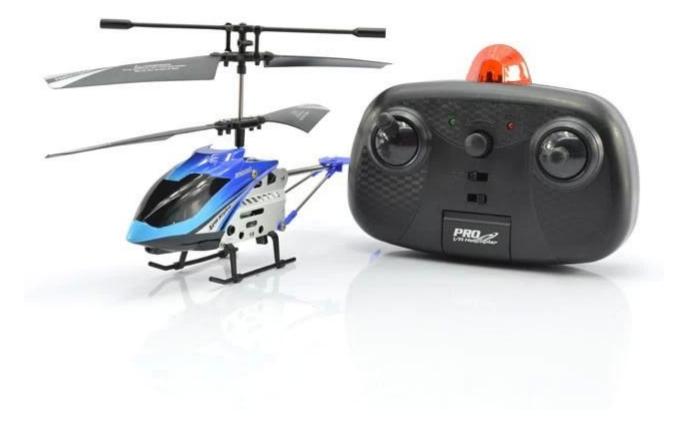

Package Content

- 1 x helicopter
- 1 x Remote Controller
- $1 \ x \ USB \ Cable$
- 4 x Propellers
- 1 x Screwdriver
- 1 x English User Manua