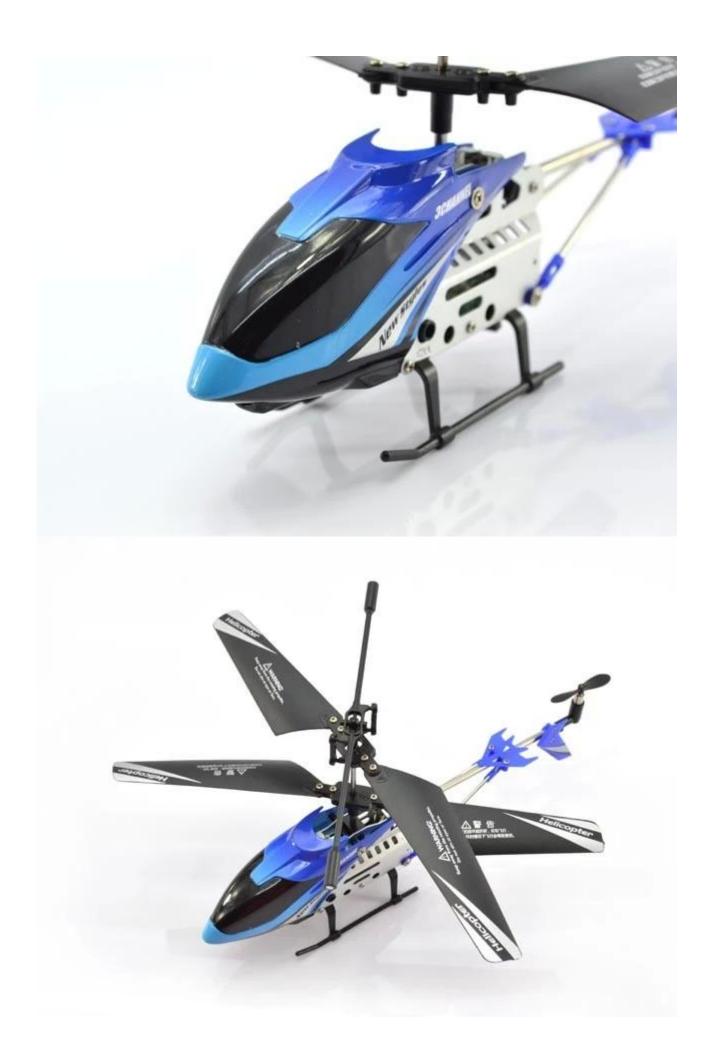

Highlights \*Built-in Gyroscopter \*Infrared Controlled, helicopter charge by the controllerl \*Mini model, cute model, bring more joy

Specifications

- \* Material: ABS
- \* Color: red
- \* Dimensions: 22×3.9×12 CM
- \* Channels: 3.5 Channels
- \* Function: up, down, left, right, forward, backward,
- \* Gyroscope: Yes
- \* Remote Control frequency: infrared
- \* Remote Control Range: Approx 15metres
- \* Power Battery : 3.7V 180mAh Li-ion battery
- \* Battery of Controller: 4 x 1.5V AA batteries (not included)
- \* Charging Time: Approx 100minutes
- \* Working Time: Approx 5-7 minutes
- \* Suitable ages: Above 14 Years old
- \* Control distance:30meters