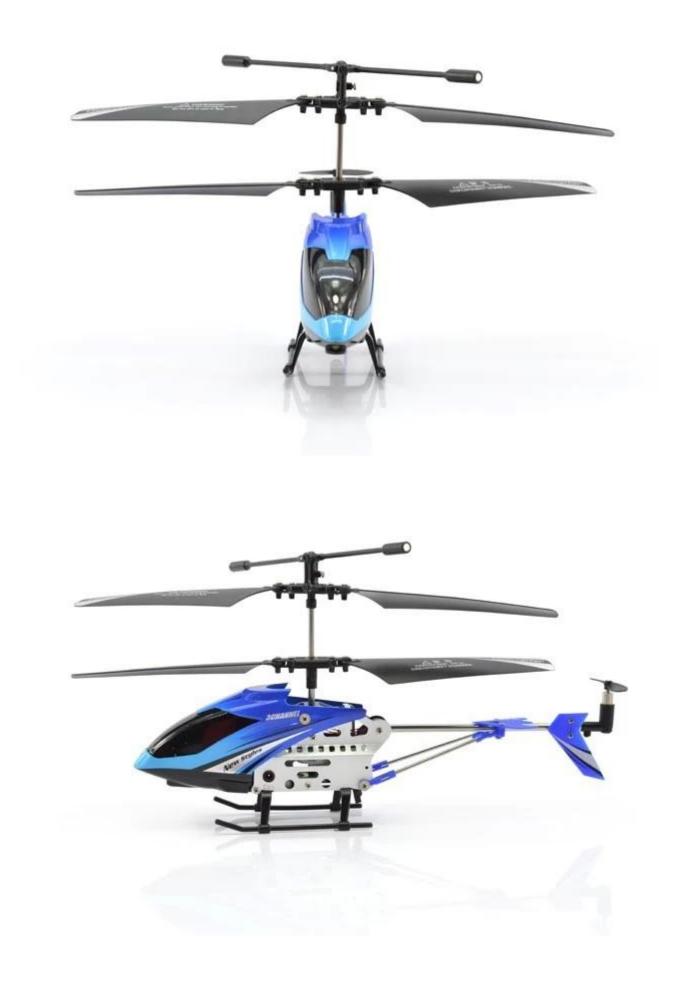

Highlights \*Built-in Gyroscopter \*Infrared Controlled, helicopter charge by the controllerl \*Mini model, cute model, bring more joy

Specifications

- \* Material: ABS
- \* Color: red
- \* Dimensions: 22×3.9×12 CM
- \* Channels: 3.5 Channels
- \* Function: up, down, left, right, forward, backward,
- \* Gyroscope: Yes
- \* Remote Control frequency: infrared
- \* Remote Control Range: Approx 15metres
- \* Power Battery : 3.7V 180mAh Li-ion battery
- \* Battery of Controller: 4 x 1.5V AA batteries (not included)
- \* Charging Time: Approx 100minutes
- \* Working Time: Approx 5-7 minutes
- \* Suitable ages: Above 14 Years old
- \* Control distance:30meters