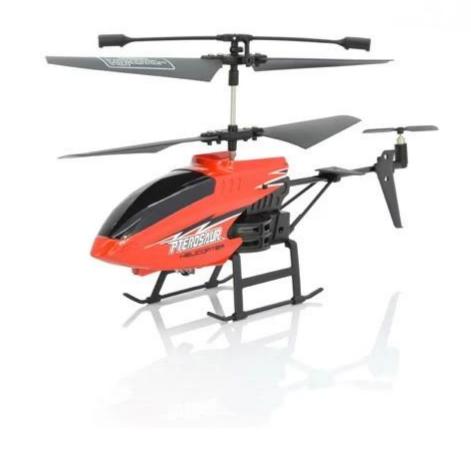

## **Specifications**

- \* Material: ABS
- \* Color: red
- \* Dimensions: 23×13×10.5 CM
- \* Channels: 3.5 Channels
- \* Function: up, down, left, right, forward, backward,
- \* Gyroscope: Yes
- \* Remote Control frequency: infrared
- \* Remote Control Range: Approx 15metres
- \* Power Battery: 3.7V 180mAh Li-ion battery
- \* Battery of Controller: 4 x 1.5V AA batteries (not included)
- \* Charging Time: Approx 100minutes
- \* Working Time: Approx 5-7 minutes
- \* Suitable ages: Above 14 Years old
- \* Control distance:30meters