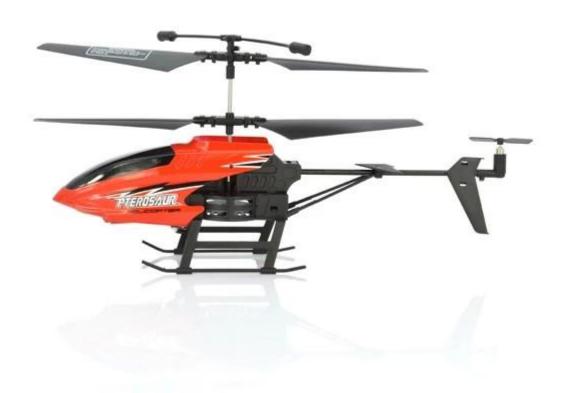

## **Specifications**

- \* Material: ABS
- \* Color: red
- \* Dimensions: 23×13×10.5 CM
- \* Channels: 3.5 Channels
- \* Function: up, down, left, right, forward, backward,
- \* Gyroscope: Yes
- \* Remote Control frequency: infrared
- \* Remote Control Range: Approx 15metres
- \* Power Battery: 3.7V 180mAh Li-ion battery
- \* Battery of Controller: 4 x 1.5V AA batteries (not included)
- \* Charging Time: Approx 100minutes
- \* Working Time: Approx 5-7 minutes
- \* Suitable ages: Above 14 Years old
- \* Control distance:30meters