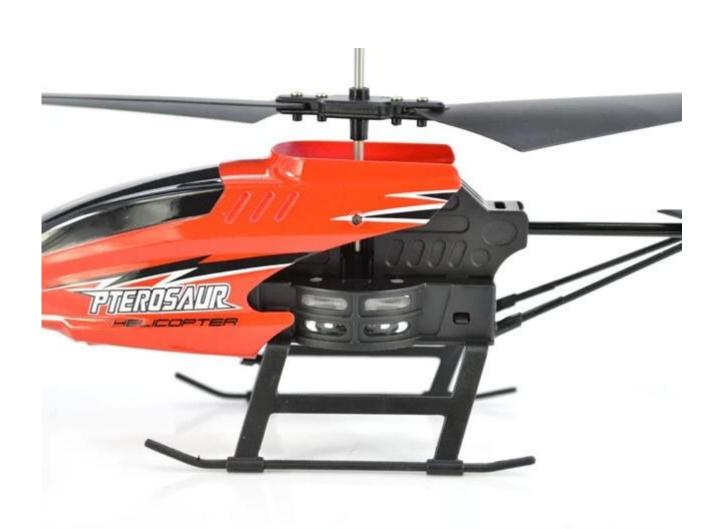

## **Specifications**

- \* Material: ABS
- \* Color: red
- \* Dimensions: 23×13×10.5 CM
- \* Channels: 3.5 Channels
- \* Function: up, down, left, right, forward, backward,
- \* Gyroscope: Yes
- \* Remote Control frequency: infrared
- \* Remote Control Range: Approx 15metres
- \* Power Battery: 3.7V 180mAh Li-ion battery
- \* Battery of Controller: 4 x 1.5V AA batteries (not included)
- \* Charging Time: Approx 100minutes
- \* Working Time: Approx 5-7 minutes
- \* Suitable ages: Above 14 Years old
- \* Control distance:30meters