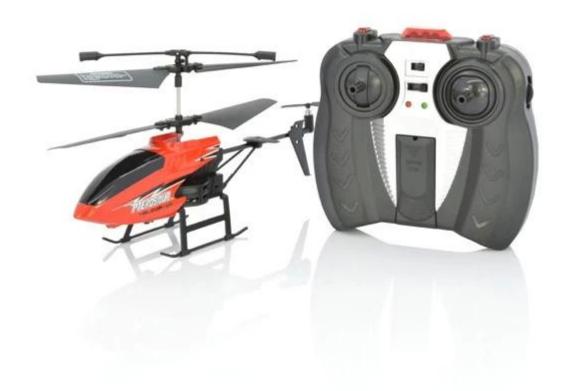

## Highlights

- \*Built-in Gyroscopter
- \*Infrared Controlled, helicopter charge by the controllerl
- \*Mini model, cute model, bring more joy

## **Specifications**

- \* Material: ABS
- \* Color: red
- \* Dimensions: 23×13×10.5 CM
- \* Channels: 3.5 Channels
- \* Function: up, down, left, right, forward, backward,
- \* Gyroscope: Yes
- \* Remote Control frequency: infrared
- \* Remote Control Range: Approx 15metres
- \* Power Battery: 3.7V 180mAh Li-ion battery
- \* Battery of Controller: 4 x 1.5V AA batteries (not included)
- \* Charging Time: Approx 100minutes
- \* Working Time: Approx 5-7 minutes
- \* Suitable ages: Above 14 Years old
- \* Control distance:30meters

## Package Content

- 1 x helicopter
- 1 x Remote Controller
- 1 x USB Cable
- 4 x Propellers
- 1 x Screwdriver
- 1 x English User Manual