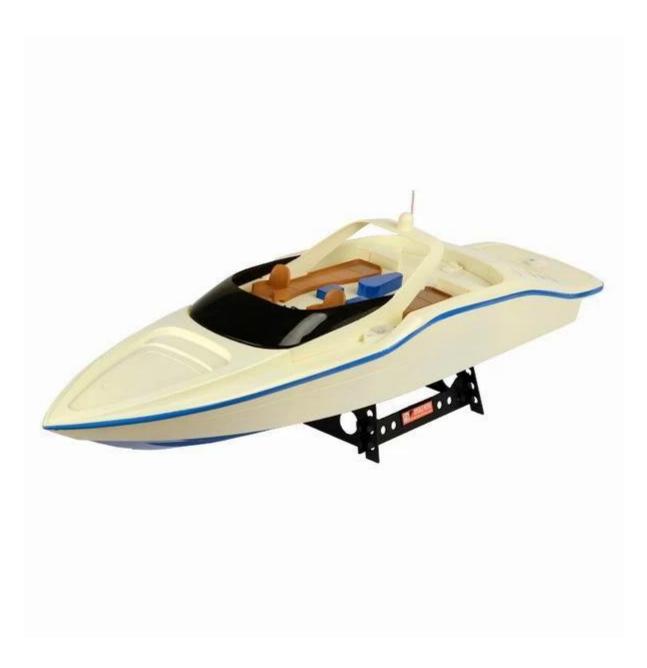

## Highlights

Full Function Radio Controlled (Forward ,Turn left and Turn right)

- Professional torsion larger propeller
- Handles rough water
- The latest water cooling system
- Powered by triple 380 type racing motors
- High speed servo for rudder control for great maneuvering capabilities
- Glossy exterior paint
- Aerodynamic ABS plastic body
- Vector-push design, easy to be controlled
- 100% metal activating mechanism
- Professional Hi-Capacity rechargeable battery
- Outdoor operating range up to 100 meters

## Specifications

RC Racing Boat-2.4Ghz \*Color:White \*Function: Go forward/backward, Turn left/right \*Battery for boat: 7.4V Ni-Cd Batteries(Included) \*Charging time: About 4 hours \*Playing time: 8 minutes \*Controlling distance: 100 meters \*Battery for controller: 6\*AA batteries(not included) \*Product size:75×21×20cm