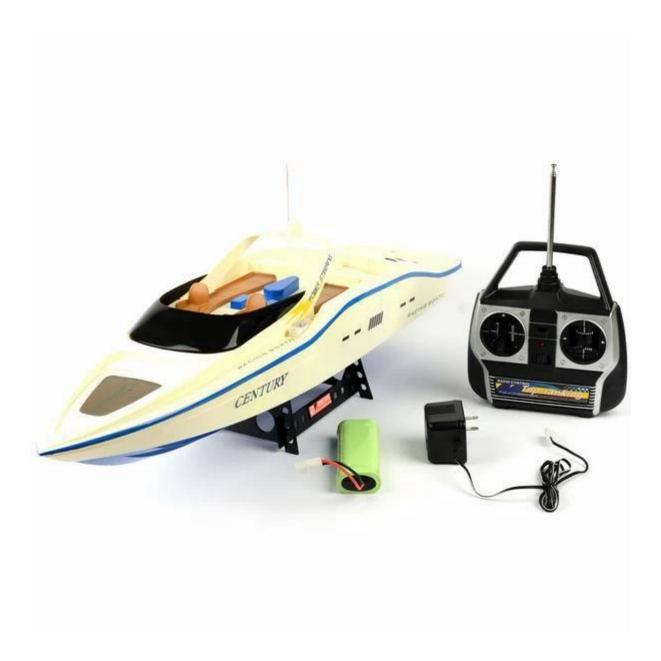

## Package Content

Remote Control Ship x 1 Charger x 1 Battery x 1 Instruction x 1