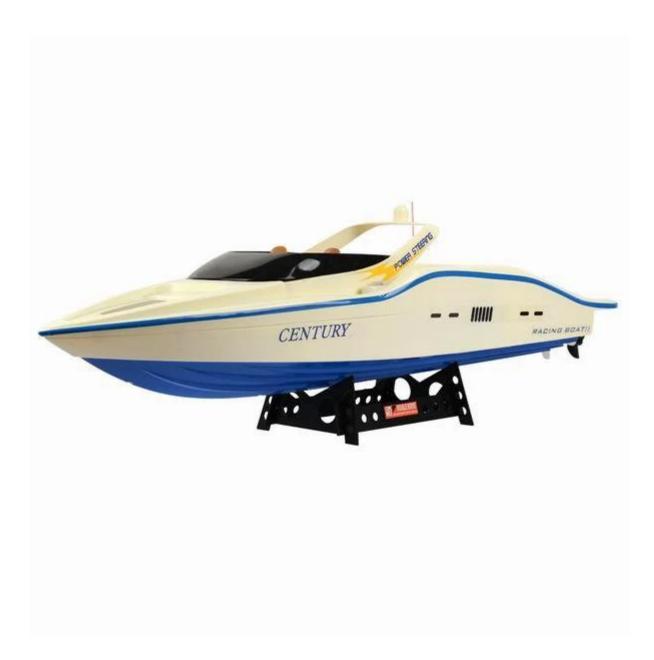

## Highlights

Full Function Radio Controlled (Forward ,Turn left and Turn right)

- Professional torsion larger propeller
- Handles rough water
- The latest water cooling system
- Powered by triple 380 type racing motors
- High speed servo for rudder control for great maneuvering capabilities
- Glossy exterior paint
- Aerodynamic ABS plastic body
- Vector-push design, easy to be controlled
- 100% metal activating mechanism
- Professional Hi-Capacity rechargeable battery
- Outdoor operating range up to 100 meters

## Specifications

RC Racing Boat-2.4Ghz \*Color:White \*Function: Go forward/backward, Turn left/right \*Battery for boat: 7.4V Ni-Cd Batteries(Included) \*Charging time: About 4 hours \*Playing time: 8 minutes \*Controlling distance: 100 meters \*Battery for controller: 6\*AA batteries(not included) \*Product size:75×21×20cm