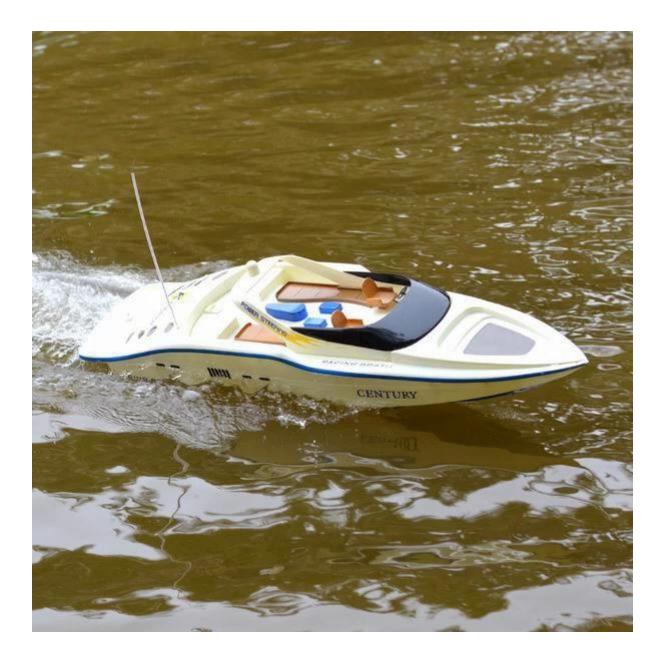

## Highlights

Full Function Radio Controlled (Forward ,Turn left and Turn right)

- Professional torsion larger propeller
- Handles rough water
- The latest water cooling system
- Powered by triple 380 type racing motors
- High speed servo for rudder control for great maneuvering capabilities
- Glossy exterior paint
- Aerodynamic ABS plastic body
- Vector-push design, easy to be controlled
- 100% metal activating mechanism
- Professional Hi-Capacity rechargeable battery
- Outdoor operating range up to 100 meters

## Specifications

RC Racing Boat-2.4Ghz \*Color:White \*Function: Go forward/backward, Turn left/right \*Battery for boat: 7.4V Ni-Cd Batteries(Included) \*Charging time: About 4 hours \*Playing time: 8 minutes \*Controlling distance: 100 meters \*Battery for controller: 6\*AA batteries(not included) \*Product size:75×21×20cm