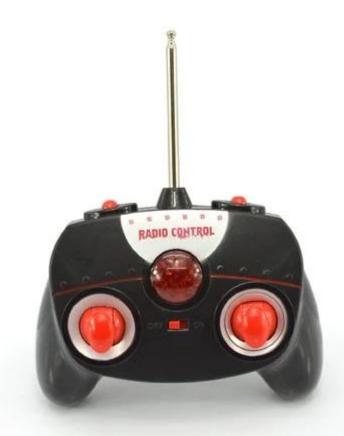

## **Specifications**

- \* Material: ABS
- \* Color: Red\Green\Blue
- \* Dimensions: 19×19×14.5 CM
- \* Channels: 8 Channels
- \* Remote Control Frequency: 27MHz/40MHz
- \* Function: Forward/Backward/Turn Left/Turn Right/Light/360 degress rotation/Standing
- \* Battery for Car: NI-CD 4.8V 400MAh Rechargeable Battery Pack Included
- \* Battery for Controller: 1 x 9V Battery (Included)
- \* Remote Control Range: Approx 25 meters
- \* Charging Time: Approx 180 minutes
- \* Playing Time: Approx 25 minutes
- \* Suitable ages: Above 6 Years old

## **Package Content**

- 1 x Car
- 1 x Controller
- 1 x Charger
- 1 x Screwdriver
- 1 x English User Manual