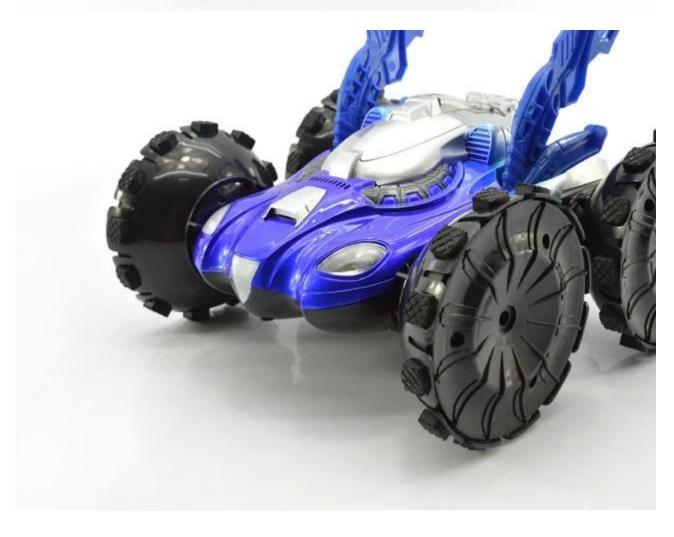

## **Highlights**

- \*Can be played on the surface of the water
- \*360 degree rotation
- \*With colorful light

## **Specifications**

- \* Material: ABS
- \* Color: Red\Green\Blue
- \* Dimensions: 19×19×14.5 CM
- \* Channels: 8 Channels
- \* Remote Control Frequency: 27MHz/40MHz
- \* Function: Forward/Backward/Turn Left/Turn Right/Light/360 degress rotation/Standing
- \* Battery for Car: NI-CD 4.8V 400MAh Rechargeable Battery Pack Included
- \* Battery for Controller: 1 x 9V Battery (Included)
- \* Remote Control Range: Approx 25 meters
- \* Charging Time: Approx 180 minutes
- \* Playing Time: Approx 25 minutes
- \* Suitable ages: Above 6 Years old