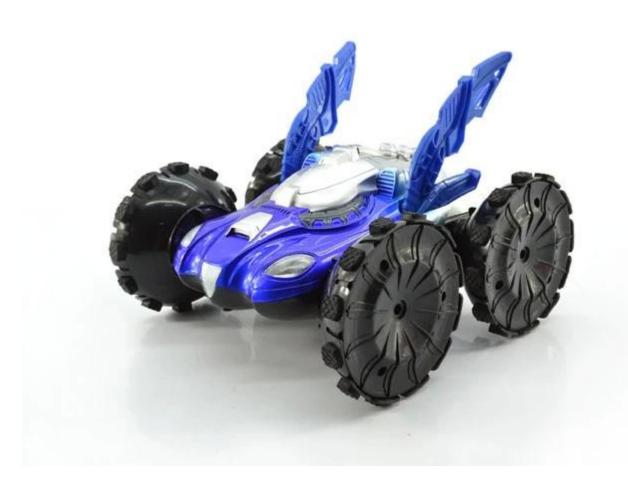

## **Specifications**

- \* Material: ABS
- \* Color: Red\Green\Blue
- \* Dimensions: 19×19×14.5 CM
- \* Channels: 8 Channels
- \* Remote Control Frequency: 27MHz/40MHz
- \* Function: Forward/Backward/Turn Left/Turn Right/Light/360 degress rotation/Standing
- \* Battery for Car: NI-CD 4.8V 400MAh Rechargeable Battery Pack Included
- \* Battery for Controller: 1 x 9V Battery (Included)
- \* Remote Control Range: Approx 25 meters
- \* Charging Time: Approx 180 minutes
- \* Playing Time: Approx 25 minutes
- \* Suitable ages: Above 6 Years old