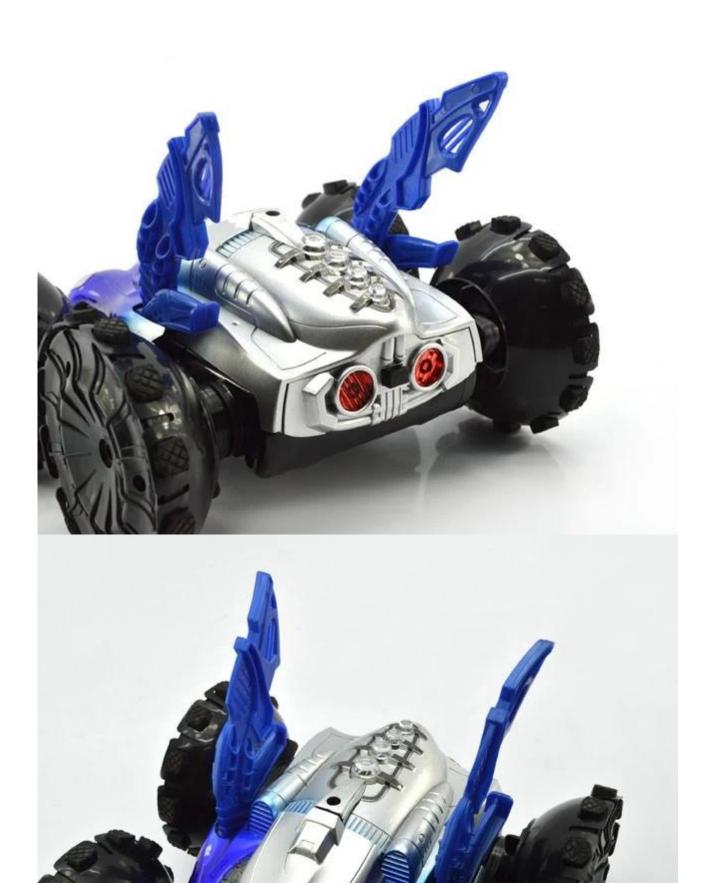

## **Highlights**

- \*Can be played on the surface of the water
- \*360 degree rotation
- \*With colorful light

## **Specifications**

- \* Material: ABS
- \* Color: Red\Green\Blue
- \* Dimensions: 19×19×14.5 CM
- \* Channels: 8 Channels
- \* Remote Control Frequency: 27MHz/40MHz
- \* Function: Forward/Backward/Turn Left/Turn Right/Light/360 degress rotation/Standing
- \* Battery for Car: NI-CD 4.8V 400MAh Rechargeable Battery Pack Included
- \* Battery for Controller: 1 x 9V Battery (Included)
- \* Remote Control Range: Approx 25 meters
- \* Charging Time: Approx 180 minutes
- \* Playing Time: Approx 25 minutes
- \* Suitable ages: Above 6 Years old