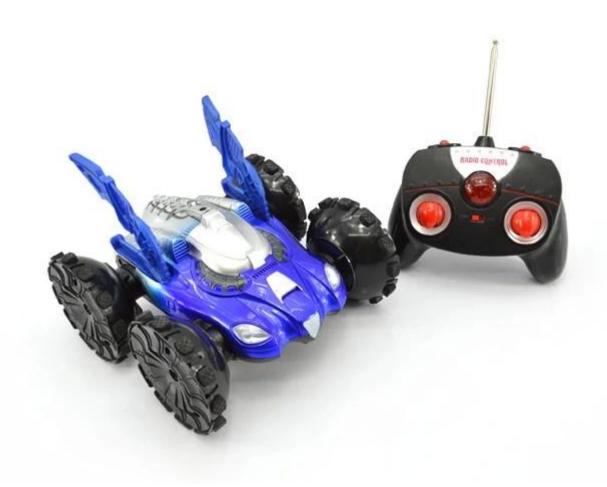

## **Highlights**

- \*Can be played on the surface of the water
- \*360 degree rotation
- \*With colorful light

## **Specifications**

- \* Material: ABS
- \* Color: Red\Green\Blue
- \* Dimensions: 19×19×14.5 CM
- \* Channels: 8 Channels
- \* Remote Control Frequency: 27MHz/40MHz
- \* Function: Forward/Backward/Turn Left/Turn Right/Light/360 degress rotation/Standing
- \* Battery for Car: NI-CD 4.8V 400MAh Rechargeable Battery Pack Included
- \* Battery for Controller: 1 x 9V Battery (Included)
- \* Remote Control Range: Approx 25 meters
- \* Charging Time: Approx 180 minutes
- \* Playing Time: Approx 25 minutes
- \* Suitable ages: Above 6 Years old