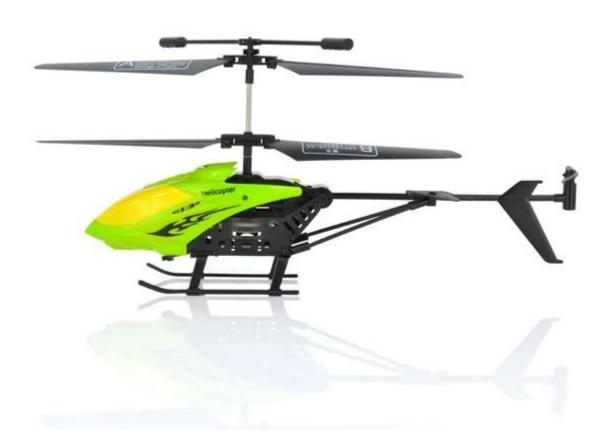

## Highlights

- \*Light mini helicopter with cheapest price
- \*Infrared Controlled, helicopter charge by the controllerl
- \*Mini model, cute model, bring more joy

## **Specifications**

- \* Material: ABS
- \* Color: red
- \* Dimensions:  $25 \times 5 \times 11$  CM
- \* Channels: 2 Channels
- \* Function: up, down, left, right, forward, backward,
- \* Gyroscope: NO
- \* Remote Control frequency: infrared
- \* Remote Control Range: Approx 15metres
- \* Power Battery: 3.7V 180mAh Li-ion battery
- \* Battery of Controller: 4 x 1.5V AA batteries (not included)
- \* Charging Time: Approx 100minutes
- \* Working Time: Approx 5-7 minutes
- \* Suitable ages: Above 14 Years old
- \* Control distance:15meters