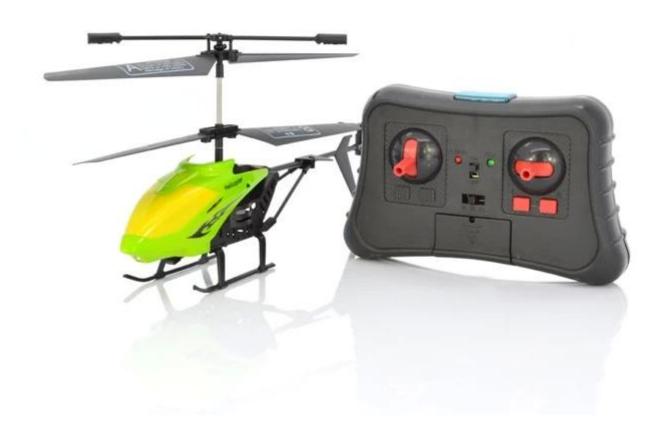

## Package Content

- 1 x helicopter
- 1 x Remote Controller
- 1 x USB Cable
- 4 x Propellers
- 1 x Screwdriver
- 1 x English User Manual