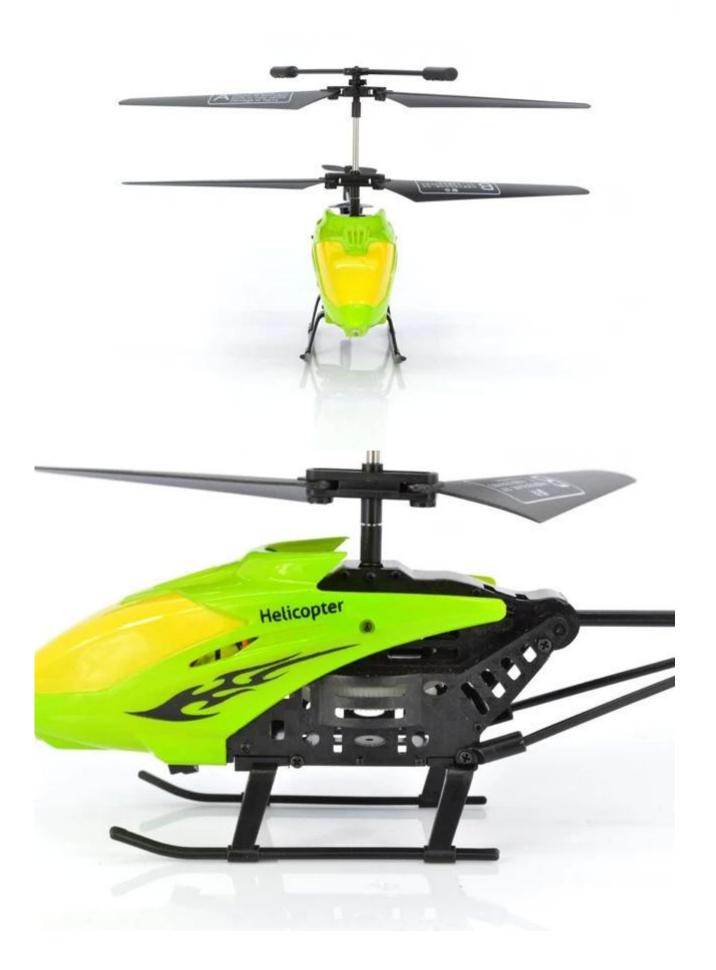

## **Specifications**

- \* Material: ABS
- \* Color: red
- \* Dimensions:  $25 \times 5 \times 11$  CM
- \* Channels: 2 Channels
- \* Function: up, down, left, right, forward, backward,
- \* Gyroscope: NO
- \* Remote Control frequency: infrared
- \* Remote Control Range: Approx 15metres
- \* Power Battery: 3.7V 180mAh Li-ion battery
- \* Battery of Controller: 4 x 1.5V AA batteries (not included)
- \* Charging Time: Approx 100minutes
- \* Working Time: Approx 5-7 minutes
- \* Suitable ages: Above 14 Years old
- \* Control distance:15meters