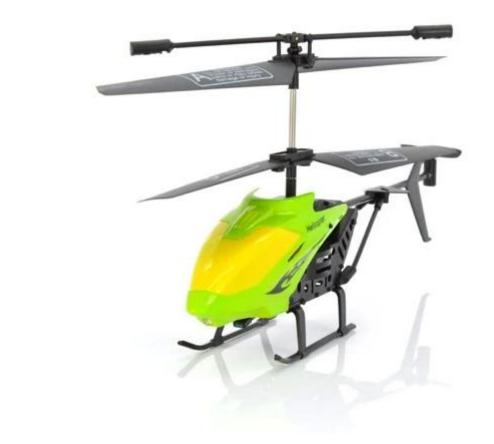

## Highlights

- \*Light mini helicopter with cheapest price
- \*Infrared Controlled, helicopter charge by the controllerl
- \*Mini model, cute model, bring more joy

## **Specifications**

- \* Material: ABS
- \* Color: red
- \* Dimensions:  $25 \times 5 \times 11$  CM
- \* Channels: 2 Channels
- \* Function: up, down, left, right, forward, backward,
- \* Gyroscope: NO
- \* Remote Control frequency: infrared
- \* Remote Control Range: Approx 15metres
- \* Power Battery: 3.7V 180mAh Li-ion battery
- \* Battery of Controller: 4 x 1.5V AA batteries (not included)
- \* Charging Time: Approx 100minutes
- \* Working Time: Approx 5-7 minutes
- \* Suitable ages: Above 14 Years old
- \* Control distance:15meters