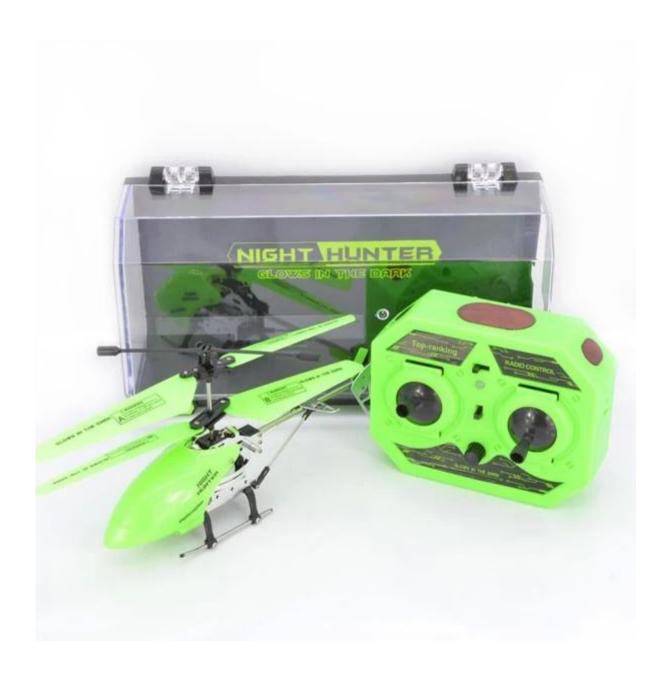

## Package Content

- 1 x helicopter
- 1 x Remote Controller
- 1 x USB Cable
- 4 x Propellers
- 1 x Screwdriver
- 1 x English User Manual