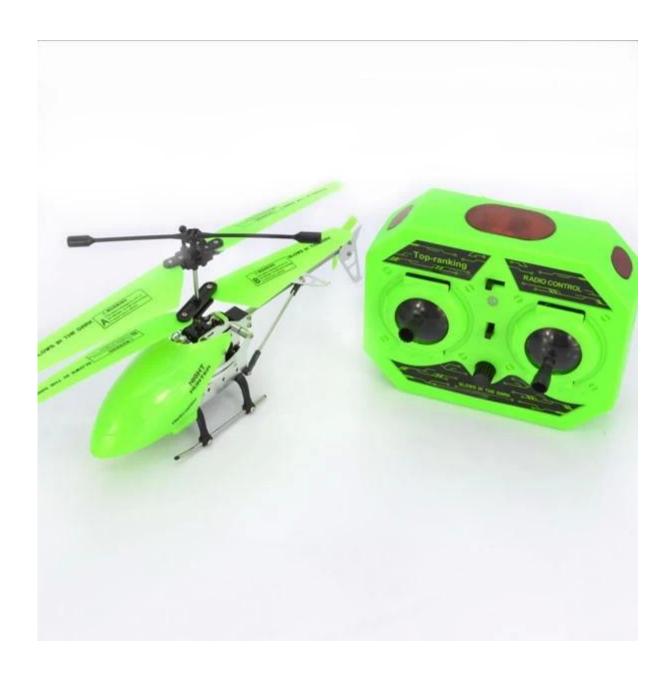

## **Specifications**

- \* Material: ABS
- \* Color: red
- \* Dimensions: 22.5×20×10 CM
- \* Channels: 2 Channels
- \* Function: up, down, left, right, forward, backward,
- \* Gyroscope: NO
- \* Remote Control frequency: infrared
- \* Remote Control Range: Approx 15metres
- \* Power Battery: 3.7V 180mAh Li-ion battery
- \* Battery of Controller: 4 x 1.5V AA batteries (not included)
- \* Charging Time: Approx 100minutes
- \* Working Time: Approx 5-7 minutes
- \* Suitable ages: Above 14 Years old
- \* Control distance:15meters

## Package Content

- 1 x helicopter
- 1 x Remote Controller
- 1 x USB Cable
- 4 x Propellers
- 1 x Screwdriver
- 1 x English User Manual