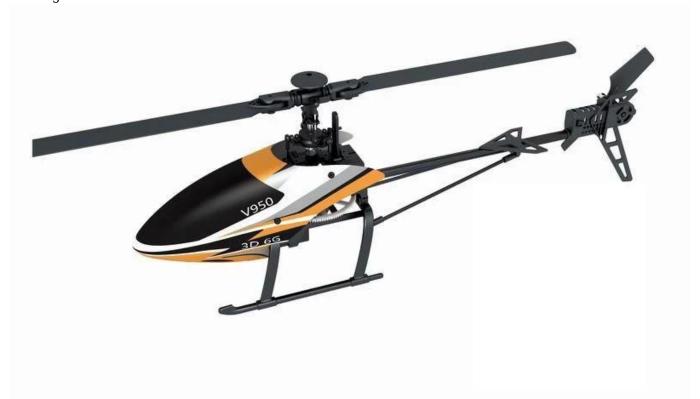

## Highlights

- \*Built-in brushless motor 1912 2830kv
- \*3D,6G modes for selection,3axis & 6axis gyroscoper builted in the helicopter
- \*6 Channels model, can side flight, roll
- \*Single blade with high speed.

## **Specifications**

- \* Material: ABS
- \* Color:Gold
- \* Dimensions:45.0x0.00x17.00 CM
- \* Channels:6 Channels
- \* Function: up, down, left, right, forward, backward, Roll, Flip
- \* Gyroscope: Yes
- \* Remote Control frequency: 2.4G frequency
- \* Remote Control Range: Approx 120 Meters
- \* Power Battery :11.1V 1500mAh Li-ion battery
- \* Battery of Controller: 4 x 1.5V AA batteries (not included)
- \* Charging Time: Approx 50-60minutes
- \* Working Time: Approx 15 minutes
- \* Suitable ages: Above 14 Years old
- \* Control distance:120 meters