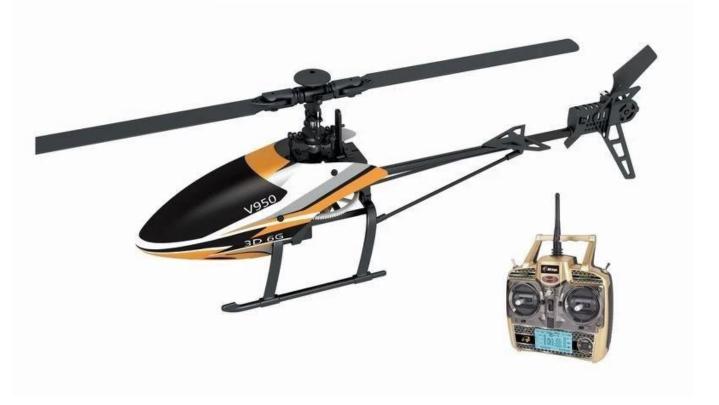

## Package Content

- 1 x helicopter
- 1 x Remote Controller
- 1 x USB Cable
- 4 x Propellers
- 1 x Screwdriver
- 1 x English User Manual