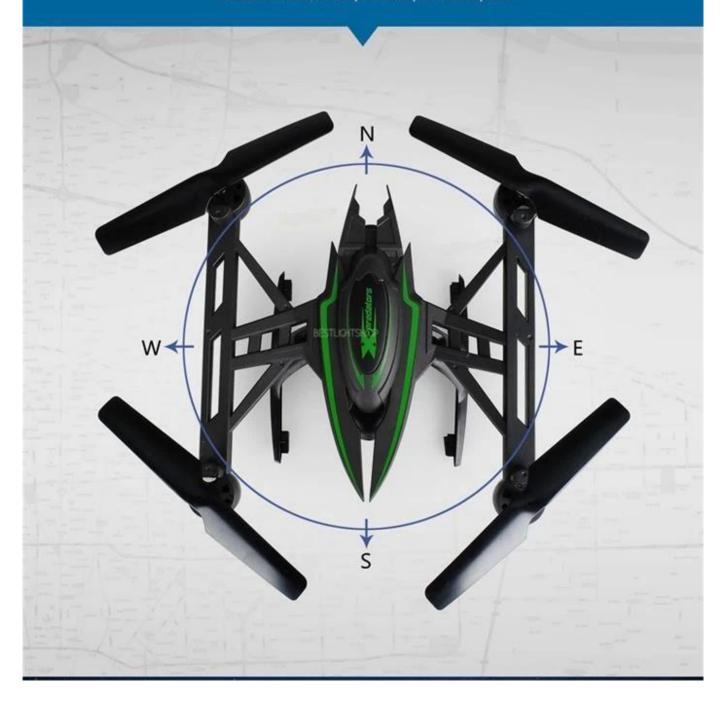

# THE COMPASS HEADLESS MODE GYRO REMOTE CONTROL FOUR AXIS AIRCRAFT

After the latest remote control technology, switching to a headless mode, automatic identification of aircraft in which the direction of the remote control, aircraft fly further away and can easily recall