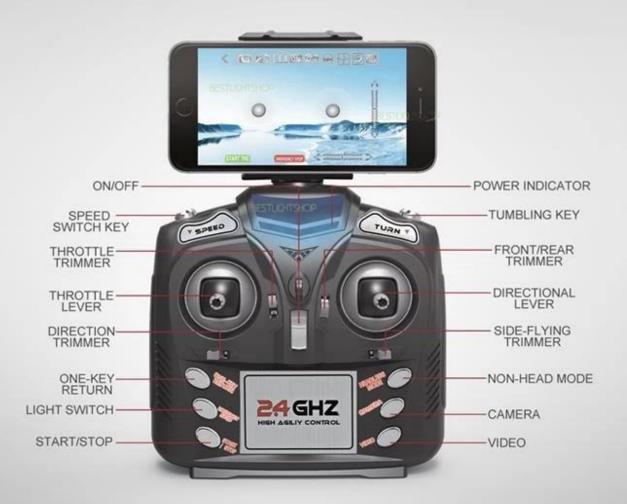

- In the phone to find software installed Exploratio UFO icon, click to open the Home screen, click Store to enter the real-time transmission of images, then click into the control interface control switch OFF, then the vehicle lighting is on, you can manipulate on the aircraft.
- Click OPERATING INSTRUCTIONS Description of function keys to enter each interface.