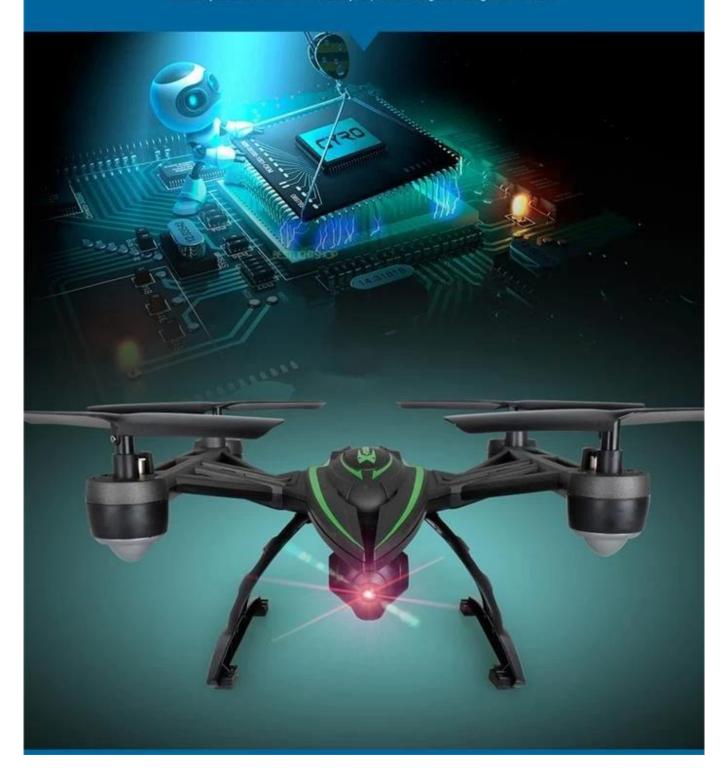

## SIX-AXIS GYRO CONTROL SYSTEM

WIFI PHONE CONTROL

When Built six-axis gyroscope flight system to ensure flight, the aircraft can always maintain balance and stability, to provide strong aerial congenital conditions