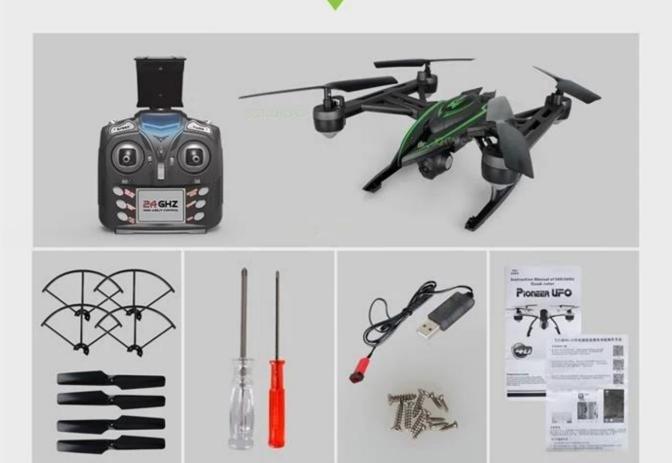

### **Package Content**

- 1 \* RC Quadcopter(with 0.3MP Camera)
- 1 \* Transmitter (with Phone Holde)
- 1 \* USB Cable
- 1 \* 4G Memory Card
- 1 \* Card Reader
- 1 \* 3.7V 600mAh Li-Po Battery
- 1 \* Spare Main Blade
- 1 \* Screwdriver

## PRODUCT CONFIGURATION

Aircraft \* 1 Remote Control \* 1 3.7V lithium battery (built-in) \* 1
USB battery charging cable charging cable \* 1 display \* 1 4G memory card reader \* 4
Protection blade screwdriver rack \* 4 screw specification \* N