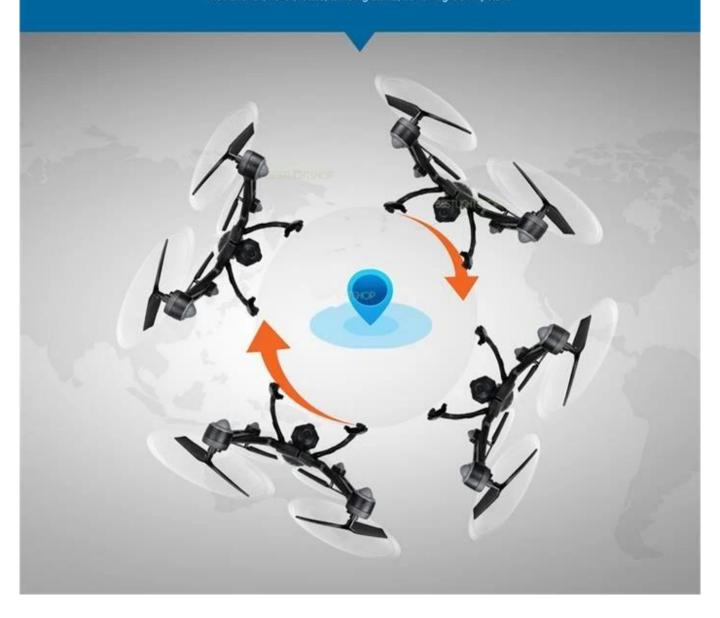

## 360°CONTINUOUS ROLL

GYRO REMOTE CONTROL FOUR AXIS AIRCRAFT

In front, left rolling in different directions, rise and fall, hover, rotate, tumbling stunts, 3D full-flight omnipotent