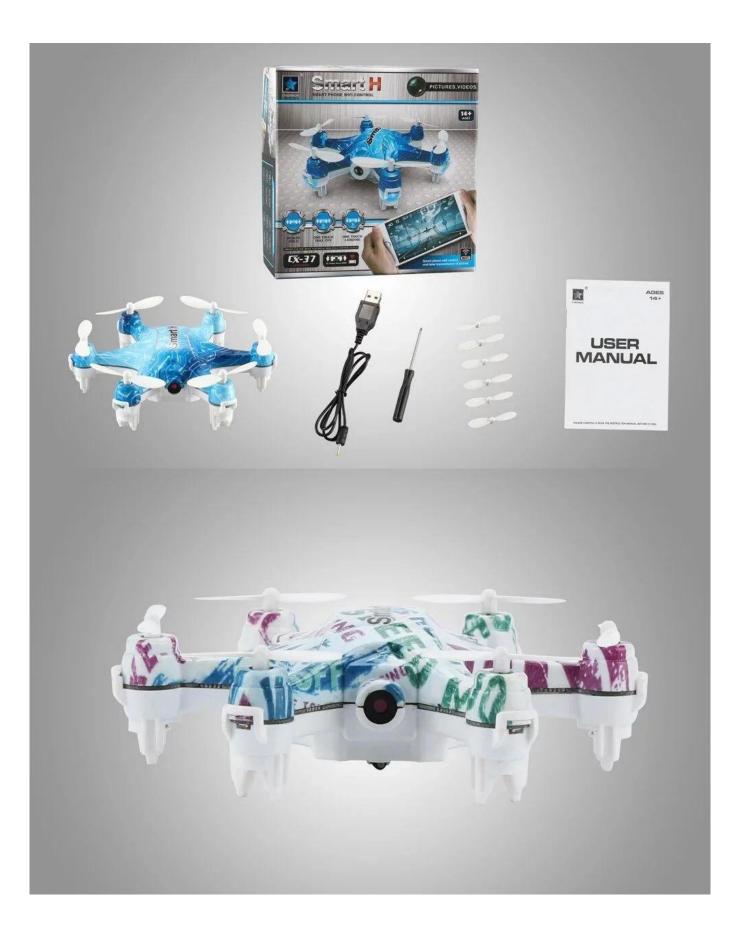

1 x WIFI <u>RC Quadcopter</u>

- 1 x USB charging cable 1 x User Manual
- I x User Manu
- 6 x Blade
- 1 x screwdriver