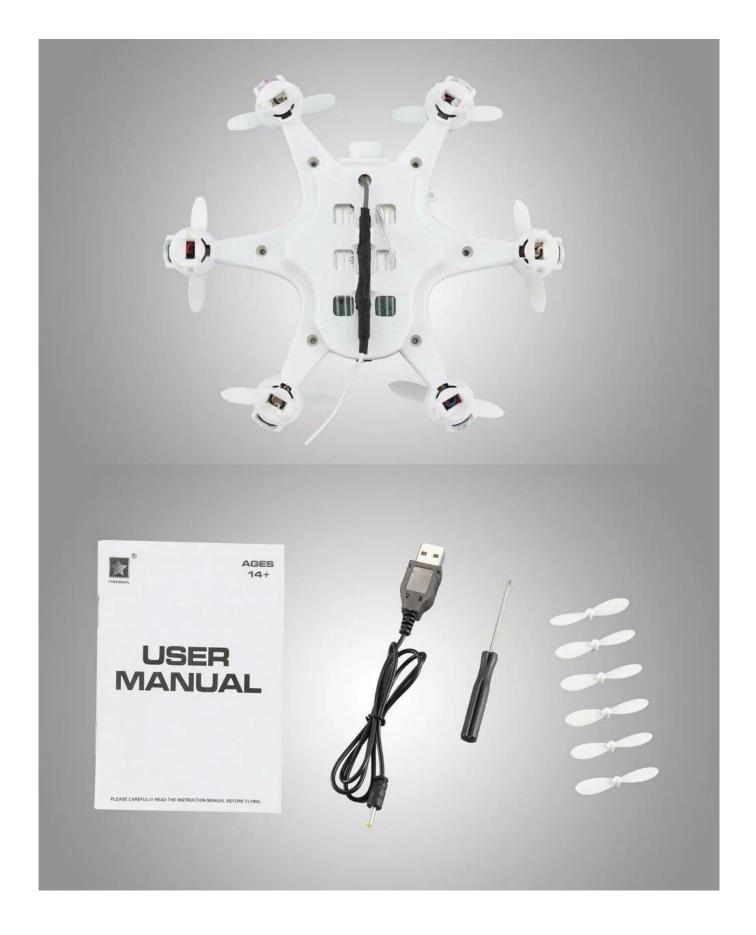

1 x WIFI <u>RC Quadcopter</u>

- 1 x USB charging cable 1 x User Manual
- I x User Manu
- 6 x Blade
- 1 x screwdriver