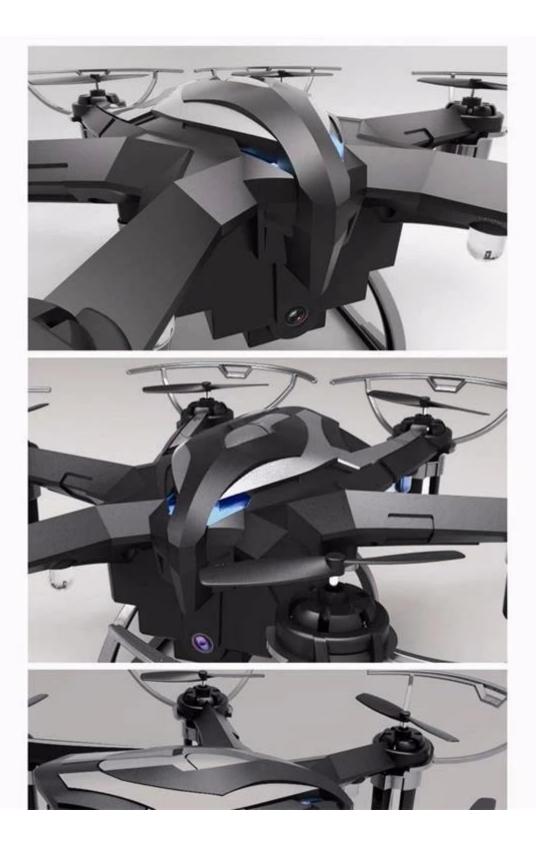

### A new way to capture the moment and the happiness around us

The power of the camera on the i Drone will not disappoint you!

USA Inven Sense

2 mega HD camera

2.4G Flight range: about 50 meters

Super light-weight 39G

#### **NEVER GET LOST**

Compass mode fused with the "one button to return" orientation mode will allow you to control the i Drone to fly safely to places even beyond your vision and return with a press of a button.