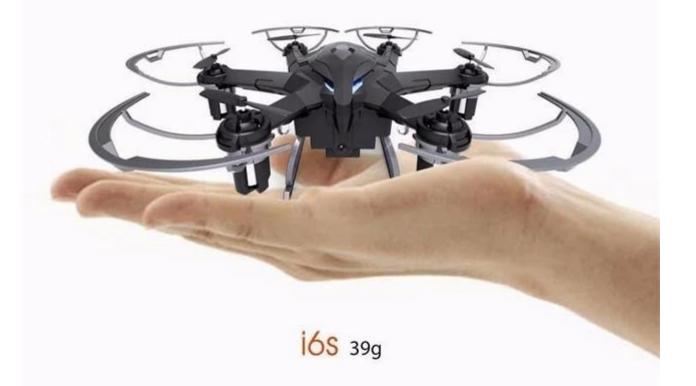

### A new way to capture the moment and the happiness around us

The power of the camera on the i Drone will not disappoint you!

USA Inven Sense

2 mega HD camera

2.4G Flight range: about 50 meters

Super light-weight 39G

450mAh high capacity battery

Flight time approx. 6mins

Enhanced version #6 micro motor

Charging time approx. 50mins