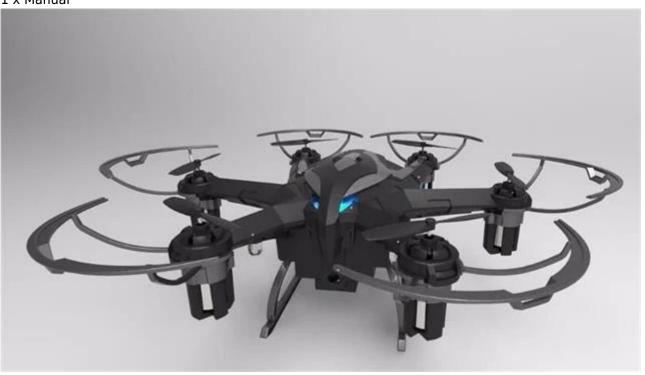

#### **Highlights**

I6s equips with 2MP HD camera.

One key to return function makes it easily to find the way home.

Three speed control, fly so steady and fast.

4 Channel which can do ascend, descend, forward, backward, left sideward fly, right sideward fly and rolling 360°.

It has 6-axis gyro which can have more stable flying and be easy to control.

Available for indoors and outdoors flying.

Lightweight airframe with nice durability.