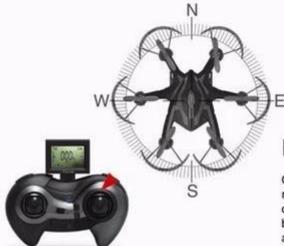

#### **NEVER GET LOST**

Compass mode fused with the "one button to return" orientation mode will allow you to control the i Drone to fly safely to places even beyond your vision and return with a press of a button.

Compass mode and "one button to return" mode requires user to point the intended direction of flight first before turning on the i Drone.