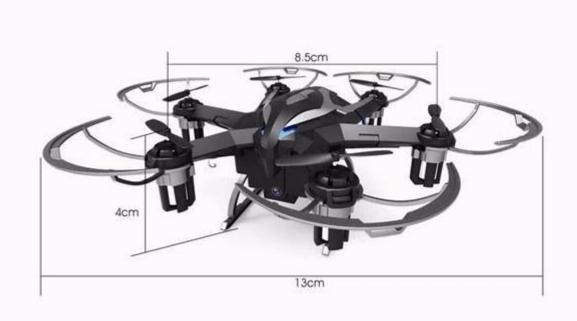

flight,Flips&rolls,Compass,Camera

Battery for quadcopter: 3.7V 450mAh li-po

Charging time: about 60 minutes

Working time: 5 minutes

Battery of remote controller: 6 \* AA battery (not included)

Drone Size: 13\*12\*cm Item weight: 40g Package Content