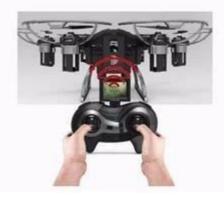

Compass mode and "one button to return" mode requires user to point the intended direction of flight first before turning on the i Drone.