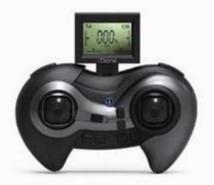

he power of the camera on the i Drone will not disappoint you!





USA Inven Sense



2 mega HD camera



2.4G Flight range: about 50 meters



Super light-weight 39G



450mAh high capacity battery



Flight time approx. 6mins



Enhanced version #6 micro motor



Charging time approx. 50mins









## Remote control user guideline

CHANNEL AND RUDDER VOLUME MONITOR









#### **NEVER GET LOST**

Compass mode fused with the "one button to return" orientation mode will allow you to control the i Drone to fly safely to places even beyond your vision and return with a press of a button.







Compass mode and "one button to return" mode requires user to point the intended direction of flight first before turning on the i Drone.











# Standard set specifications





Aerocraft



with LCD transmitter x1



Instructions x1



universal USB charging line x1



Screwdriver x1