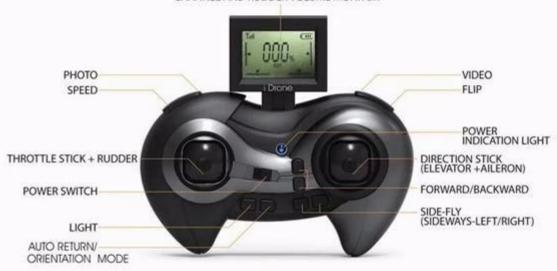

## Remote control user guideline

CHANNEL AND RUDDER VOLUME MONITOR

#### **NEVER GET LOST**

Compass mode fused with the "one button to return" orientation mode will allow you to control the i Drone to fly safely to places even beyond your vision and return with a press of a button.

Compass mode and "one button to return" mode requires user to point the intended direction of flight first before turning on the i Drone.