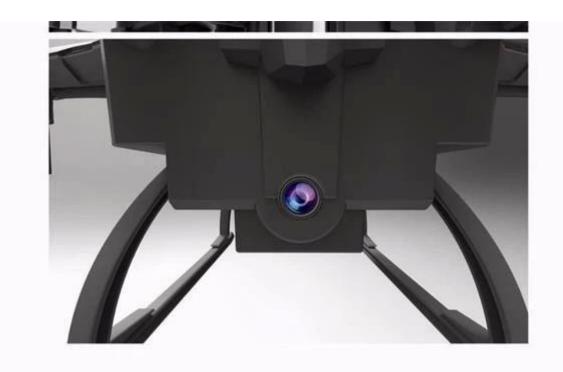

#### **Highlights**

I6s equips with 2MP HD camera.

One key to return function makes it easily to find the way home.

Three speed control, fly so steady and fast.

4 Channel which can do ascend, descend, forward, backward, left sideward fly, right sideward fly and rolling 360°.

### A new way to capture the moment and the happiness around us

The power of the camera on the i Drone will not disappoint you!

USA Inven Sense

2 mega HD camera

2.4G Flight range: about 50 meters

Super light-weight 39G