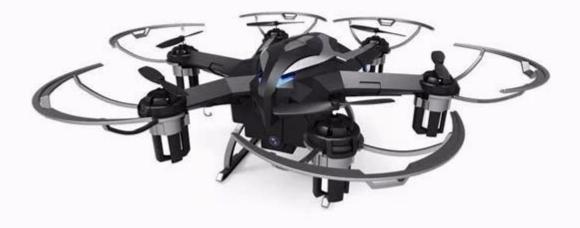

#### **Highlights**

I6s equips with 2MP HD camera.

One key to return function makes it easily to find the way home.

Three speed control, fly so steady and fast.

4 Channel which can do ascend, descend, forward, backward, left sideward fly, right sideward fly and rolling 360°.

It has 6-axis gyro which can have more stable flying and be easy to control.

Available for indoors and outdoors flying.

Lightweight airframe with nice durability.

### Extraordinary stability

The i Drone is the most high-end, high-tech, and stable six axis drone. It is also the first of its kind to be built to such a small size that allows you to fly freely indoors.