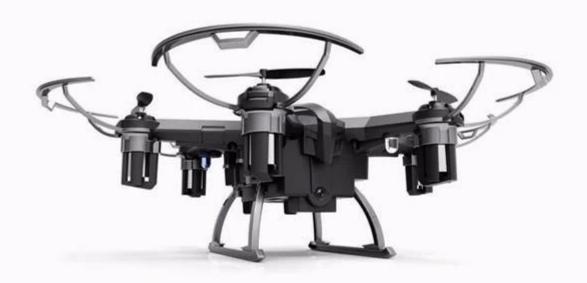

#### **Specifications**

Material: ABS Colour:Black

Remote control: 2.4GHz / 4 Channels / mode 2

Gyroscope: Six axis Motor: Coreless motor Camera: 2.0MP camera

Function: Up/Down,Left/Right,Forward /Backward,Leftward flight/Rightward

flight,Flips&rolls,Compass,Camera

Battery for quadcopter: 3.7V 450mAh li-po

Charging time: about 60 minutes

Working time: 5 minutes

Battery of remote controller: 6 \* AA battery (not included)

Drone Size: 13\*12\*cm Item weight: 40g Package Content