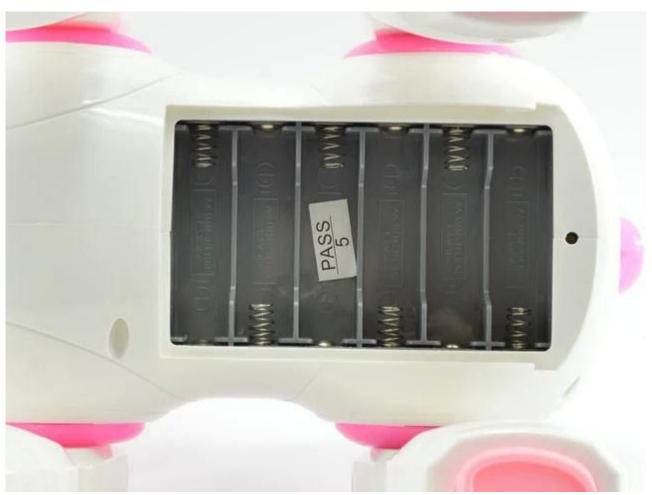

## **Specifications**

\* Material: ABS

\* Color: Black /pink

\* Dimensions: 30.00 x 24.00 x 17.00 CM

\* Function:touch sensitive;speech recognition conversation;the training function;motor function etc.

\*Battery for dog:6\*1.5V"AA"batteries(not included)

\*Battery for controller:2\*1.5V"AA"batteries(not included)

\*Controlling distance:Within 8M(Indoor);Within 10M(Outdoor)

\* Certificates: EN71/EN62115/EN60825/HR4040/7P/EMC

\* Suitable ages: Above 6 Years old