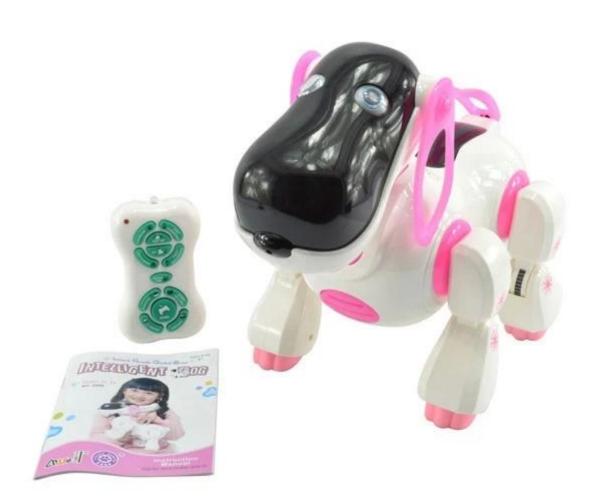

## Highlights

- \*RC Smart Dog for children
- \* Touch Sensitive
- \* With light

## **Specifications**

\* Material: ABS

\* Color: Black /pink

\* Dimensions: 30.00 x 24.00 x 17.00 CM

\* Function:touch sensitive;speech recognition conversation;the training function;motor function etc.

\*Battery for dog:6\*1.5V"AA"batteries(not included)

\*Battery for controller:2\*1.5V"AA"batteries(not included)

\*Controlling distance:Within 8M(Indoor);Within 10M(Outdoor)

\* Certificates: EN71/EN62115/EN60825/HR4040/7P/EMC

\* Suitable ages: Above 6 Years old

## Package Content

1x RC dog 1x Controller 1x User Manual