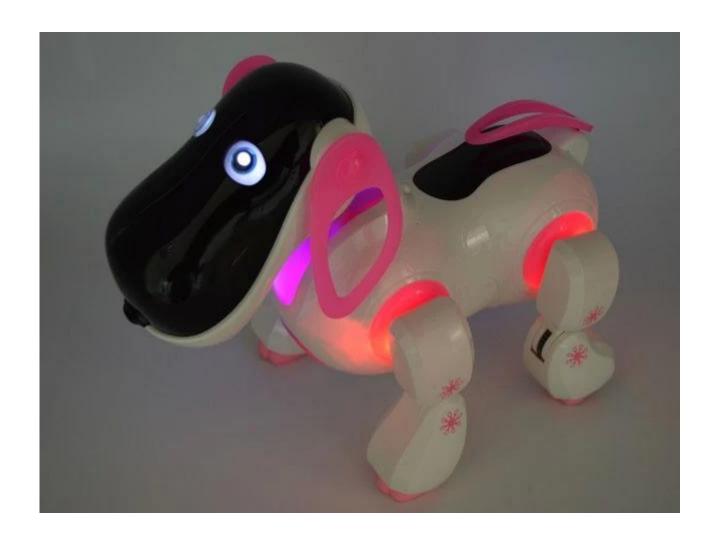

## Highlights

- \*RC Smart Dog for children
- \* Touch Sensitive
- \* With light

## **Specifications**

\* Material: ABS

\* Color: Black /pink

\* Dimensions: 30.00 x 24.00 x 17.00 CM

\* Function:touch sensitive;speech recognition conversation;the training function;motor function etc.

\*Battery for dog:6\*1.5V"AA"batteries(not included)