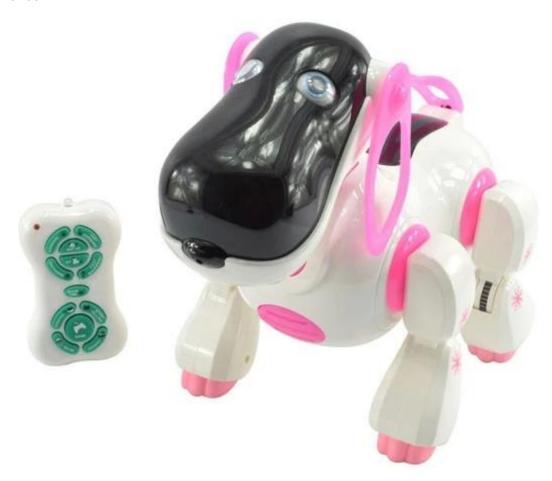

## Highlights

- \*RC Smart Dog for children
- \* Touch Sensitive
- \* With light

## **Specifications**

\* Material: ABS

\* Color: Black /pink

\* Dimensions: 30.00 x 24.00 x 17.00 CM

\* Function:touch sensitive;speech recognition conversation;the training function;motor function etc.

\*Battery for dog:6\*1.5V"AA"batteries(not included)