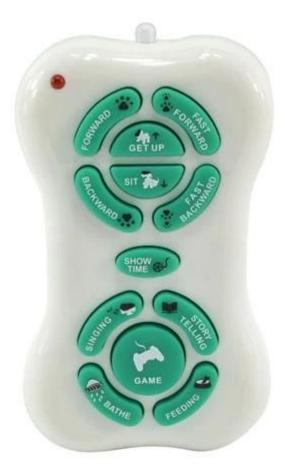

## **Specifications**

\* Material: ABS

\* Color: Black /pink

\* Dimensions: 30.00 x 24.00 x 17.00 CM

\* Function:touch sensitive;speech recognition conversation;the training function;motor function etc.

\*Battery for dog:6\*1.5V"AA"batteries(not included)

\*Battery for controller:2\*1.5V"AA"batteries(not included)

\*Controlling distance:Within 8M(Indoor);Within 10M(Outdoor)

\* Certificates: EN71/EN62115/EN60825/HR4040/7P/EMC

\* Suitable ages: Above 6 Years old