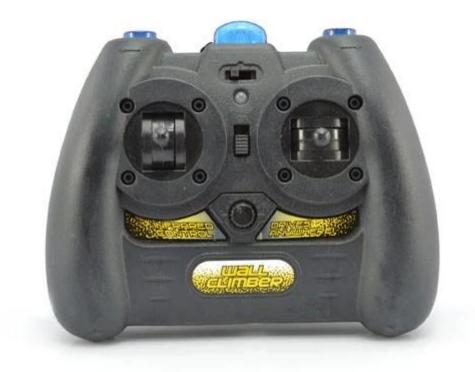

## **Specifications**

- \* Material: ABS
- \* Color: Red/Blue/Yellow
- \* Dimensions: 12×6.5×4 CM
- \* Channels: 4 Channels
- \* Function: Forward/Backward/Turn Left/Turn Right
- \* Battery for Car: 3.7V 200mAh Li-poly Battery
- \* Battery for Controller: 6 x 1.5V AA batteries (Not included)
- \* Remote Control Range: Approx 10 meters
- \* Charging Time: Approx 30 minutes
- \* Playing Time: Approx 6-7 minutes
- \* Suitable ages: Above 6 Years old

## 1 x <u>Car</u>

- 1 x Controller
- 1 x English User Manual