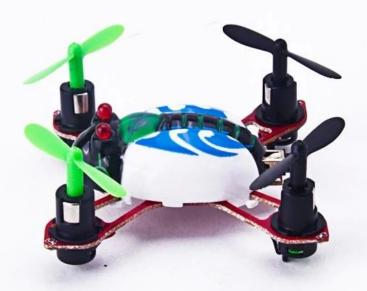

## **Specifications**

- \*Nano RC 4CH Quad Copter-2.4Ghz
- \*Function: Up/Down, Left/Right, Forward/Backward, Leftward flying/Rightward flying, Suspension, 360°flips
- \*Battery for copter: 3.7V 300mAh Li-Po battery (included)
- \*Charging time: 45-60 minutes
- \*Flying time: 5 minutes
- \*Controlling distance: 50 meters
- \*Battery for controller: 4xAA batteries (not included)
- \*Copter size: 5.0x5.0x2.5cm
- \*Color box size: 31.5x7.0x16.0cm
- \*Carton size: 64x43.5x34cm
- \*Qty/ctn: 24pcs
- \*7056pcs /20'ft container
- \*14640pcs /40'ft container
- \*17160pcs /40'HQ