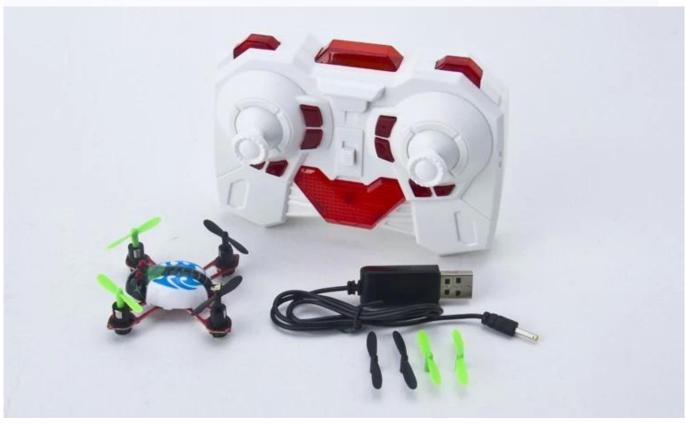

## **Package Content**

- 1 x RC Quadcopter
- 1 x Remote Control Transmitter
- 4 x Spare Propellers
- 1 x USB Charging Cable