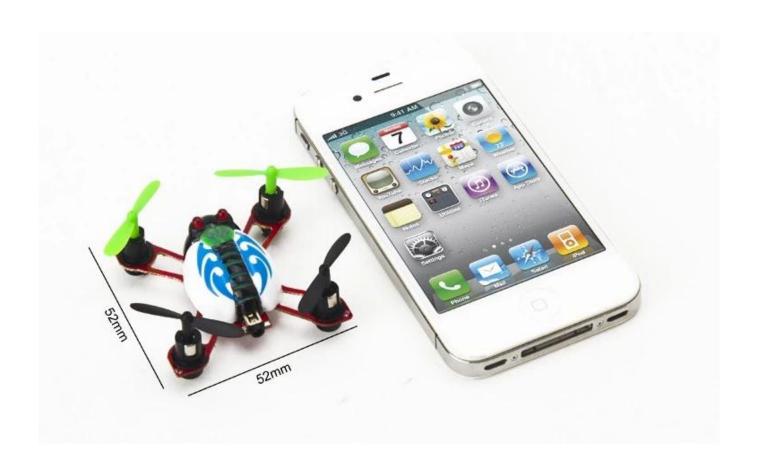

## **Specifications**

- \*Nano RC 4CH Quad Copter-2.4Ghz
- \*Function: Up/Down, Left/Right, Forward/Backward, Leftward flying/Rightward flying, Suspension, 360°flips
- \*Battery for copter: 3.7V 300mAh Li-Po battery (included)
- \*Charging time: 45-60 minutes
- \*Flying time: 5 minutes
- \*Controlling distance: 50 meters
- \*Battery for controller: 4xAA batteries (not included)
- \*Copter size: 5.0x5.0x2.5cm
- \*Color box size: 31.5x7.0x16.0cm
- \*Carton size: 64x43.5x34cm
- \*Qty/ctn: 24pcs
- \*7056pcs /20'ft container
- \*14640pcs /40'ft container
- \*17160pcs /40'HQ