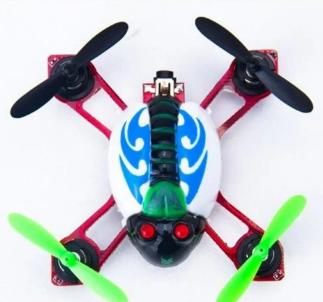

## **Specifications**

- \*Nano RC 4CH Quad Copter-2.4Ghz
- \*Function: Up/Down, Left/Right, Forward/Backward, Leftward flying/Rightward flying, Suspension, 360°flips
- \*Battery for copter: 3.7V 300mAh Li-Po battery (included)
- \*Charging time: 45-60 minutes
- \*Flying time: 5 minutes
- \*Controlling distance: 50 meters
- \*Battery for controller: 4xAA batteries (not included)
- \*Copter size: 5.0x5.0x2.5cm
- \*Color box size: 31.5x7.0x16.0cm
- \*Carton size: 64x43.5x34cm
- \*Qty/ctn: 24pcs
- \*7056pcs /20'ft container
- \*14640pcs /40'ft container
- \*17160pcs /40'HQ