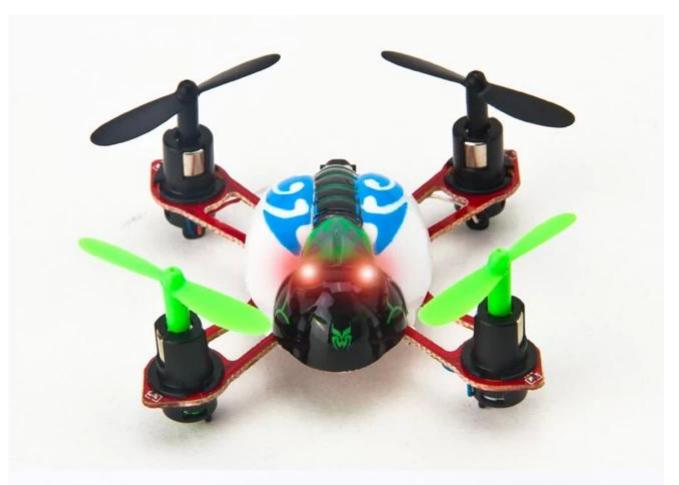

## Highlights

- \*Built-in 6 Axis
- \*Two control mode, adapt to different operation habit
- \* Wiht colorful LED light, can flight in the dark at night

## **Specifications**

- \*Nano RC 4CH Quad Copter-2.4Ghz
- \*Function: Up/Down, Left/Right, Forward/Backward, Leftward flying/Rightward flying, Suspension, 360°flips
- \*Battery for copter: 3.7V 300mAh Li-Po battery (included)
- \*Charging time: 45-60 minutes
- \*Flying time: 5 minutes
- \*Controlling distance: 50 meters
- \*Battery for controller: 4xAA batteries (not included)
- \*Copter size: 5.0x5.0x2.5cm
- \*Color box size: 31.5x7.0x16.0cm
- \*Carton size: 64x43.5x34cm
- \*Qty/ctn: 24pcs
- \*7056pcs /20'ft container
- \*14640pcs /40'ft container
- \*17160pcs /40'HQ