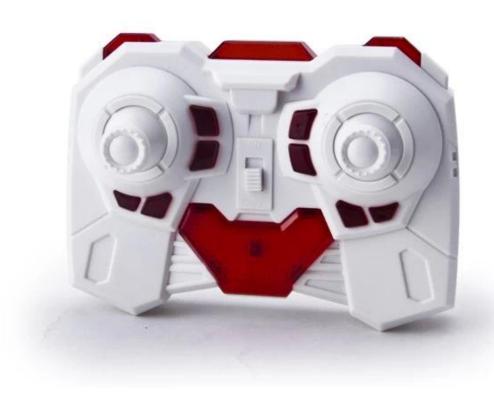

## **Package Content**

- 1 x RC Quadcopter
- 1 x Remote Control Transmitter
- 4 x Spare Propellers
- 1 x USB Charging Cable