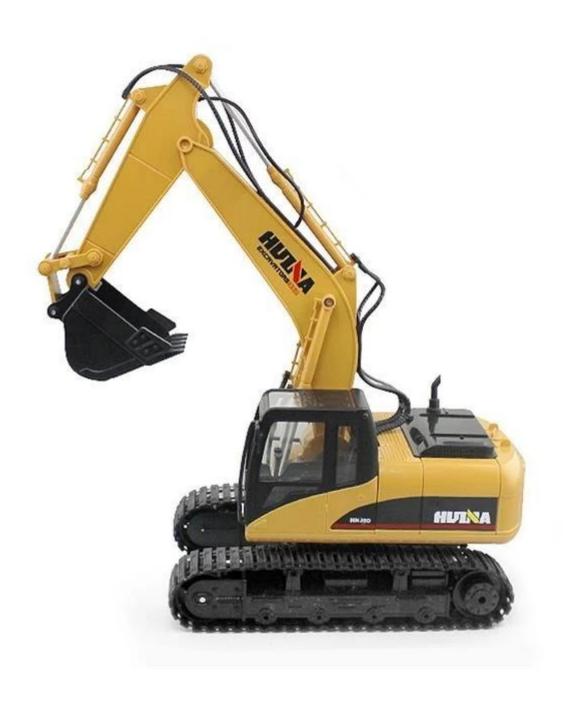

## **Specifications**

Proportional:1/12 Color:Yellow

Control Channels: 15 Channels

Movement Direction: Forward, backward, left, right

Function:Turn frontward and backward, turn left and right. The big arm rise and down. The small arm rise and down. The excavator bucket rise and down. Rotate 680 degrees. The lamp before and after light up with simulation sound. Joint activities independently.