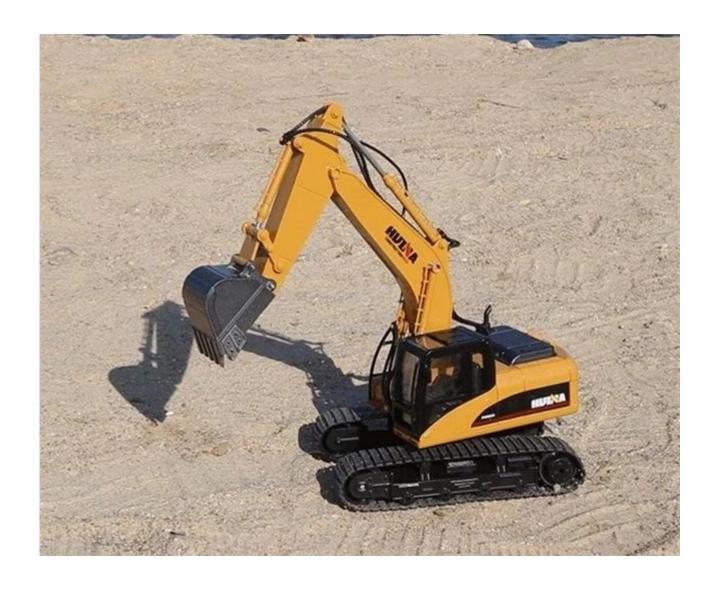

## **Highlights**

- 1.Irrespective of the size and other physical attributes, the fact that this RC bulldozer toy can really work like the real thing is the most amazing aspect of these models.
- 2.Enough power to support Climbing effortlessly.Bucket,cab and wheel are all made of hard metal.Rubber Wheels,Increase the thickening of the rubber wheel,more slippery wear-resisting.
- 3.Dual lock type external charging.