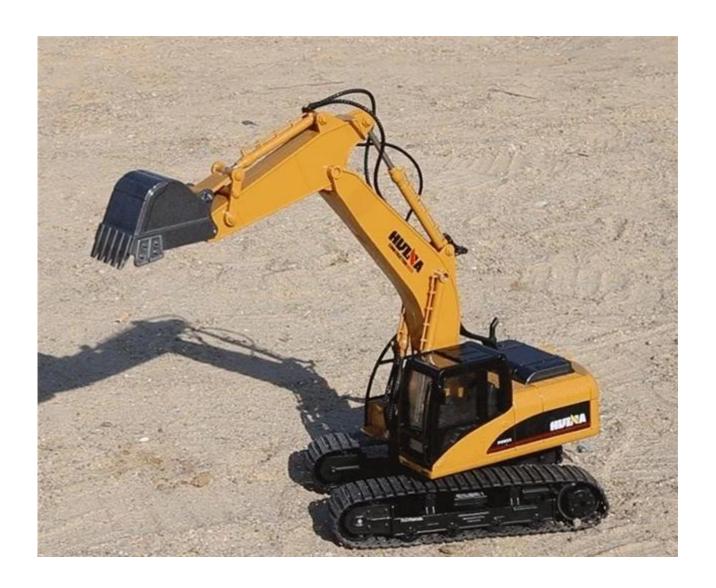

## **Specifications**

Proportional:1/12 Color:Yellow

Control Channels: 15 Channels

Movement Direction: Forward, backward, left, right

Function:Turn frontward and backward, turn left and right. The big arm rise and down. The small arm rise and down. The excavator bucket rise and down. Rotate 680 degrees. The lamp before and after light up with simulation sound. Joint activities independently.