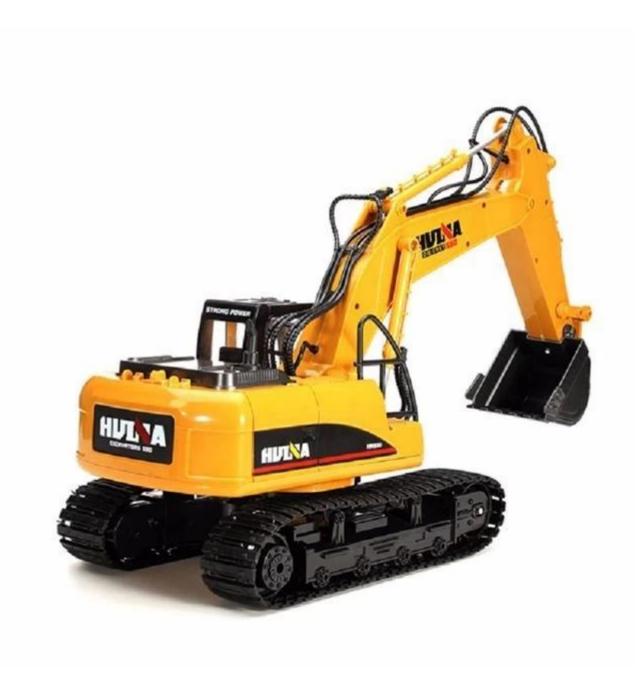

## **Specifications**

Proportional:1/12 Color:Yellow

Control Channels: 15 Channels

Movement Direction: Forward, backward, left, right

Function:Turn frontward and backward, turn left and right. The big arm rise and down. The small arm rise and down. The excavator bucket rise and down. Rotate 680 degrees. The lamp before and after light up with simulation sound. Joint activities independently.