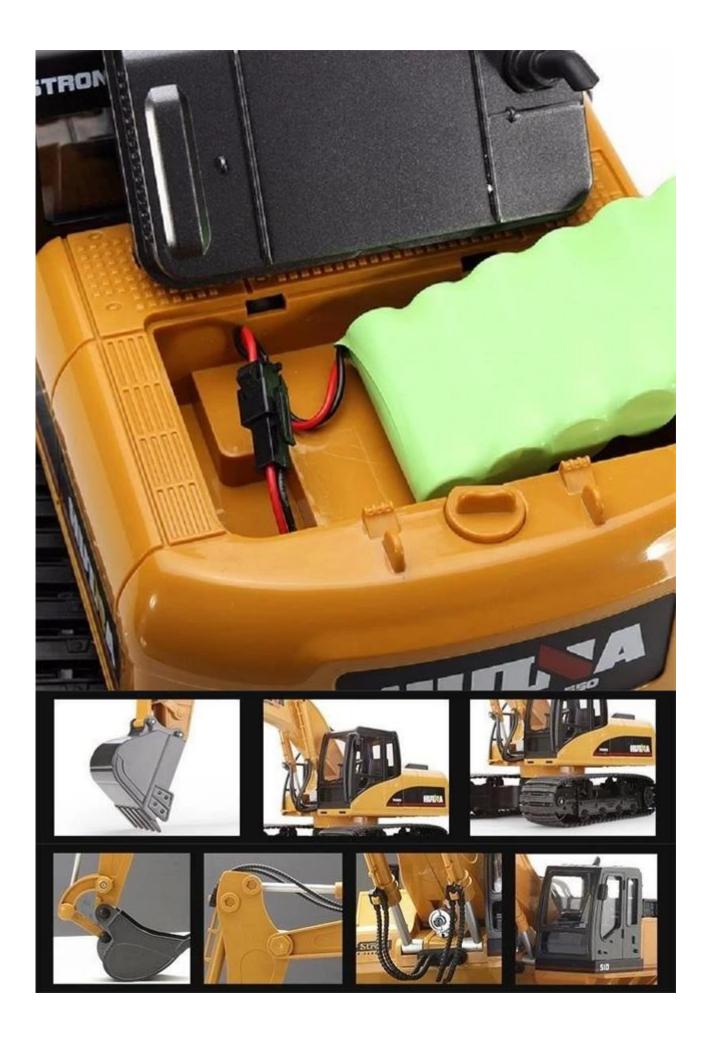

Transmitter frequency:2.4G Control distance: About 50m

Battery for Car: 7.2V 400mAh Rechargeable Battery Pack(Included)

Battery for Transmitter: 2 x 1.5V AA Batteries(No Included)

Running time: About 15-20mins

## **Package Content**

1 x RC Car

1 x Transmitter

1 x Battery Pack

1 x Charger

1 x Manual