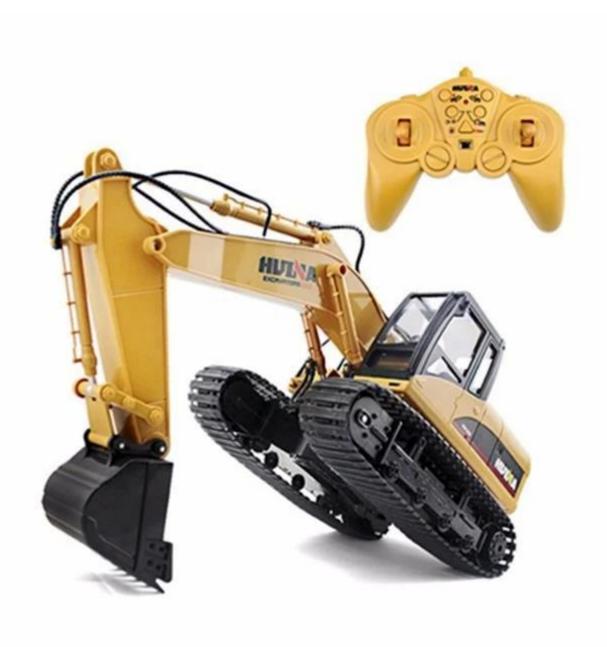

## **Package Content**

1 x RC Car

1 x Transmitter

1 x Battery Pack

1 x Charger

1 x Manual