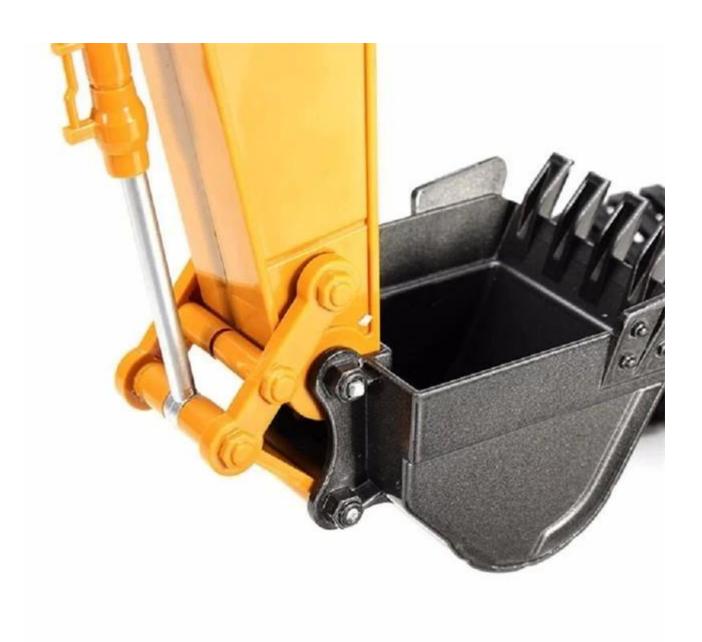

Transmitter frequency:2.4G Control distance: About 50m

Battery for Car: 7.2V 400mAh Rechargeable Battery Pack(Included)

Battery for Transmitter: 2 x 1.5V AA Batteries(No Included)

Running time: About 15-20mins