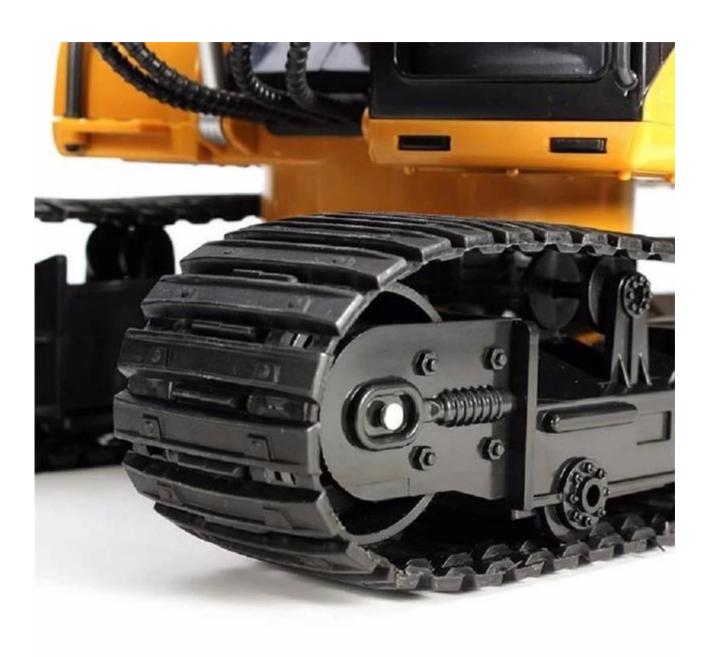

Transmitter frequency:2.4G Control distance: About 50m

Battery for Car: 7.2V 400mAh Rechargeable Battery Pack(Included)

Battery for Transmitter: 2 x 1.5V AA Batteries(No Included)

Running time: About 15-20mins