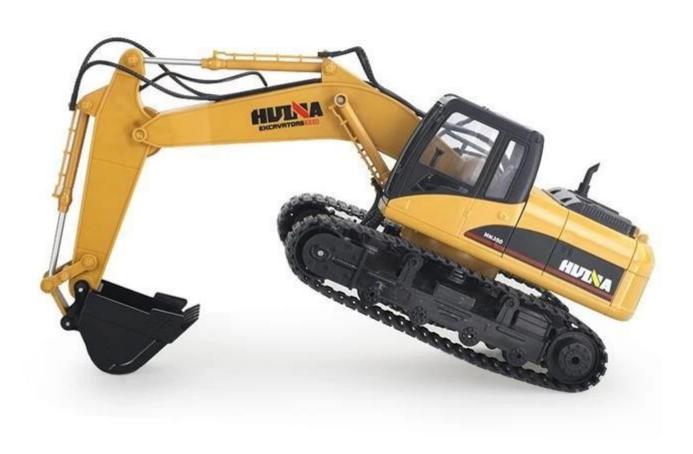

## **Specifications**

Proportional:1/12 Color:Yellow

Control Channels: 15 Channels

Movement Direction: Forward, backward, left, right

Function:Turn frontward and backward, turn left and right. The big arm rise and down. The small arm rise and down. The excavator bucket rise and down. Rotate 680 degrees. The lamp before and after light up with simulation sound. Joint activities independently.