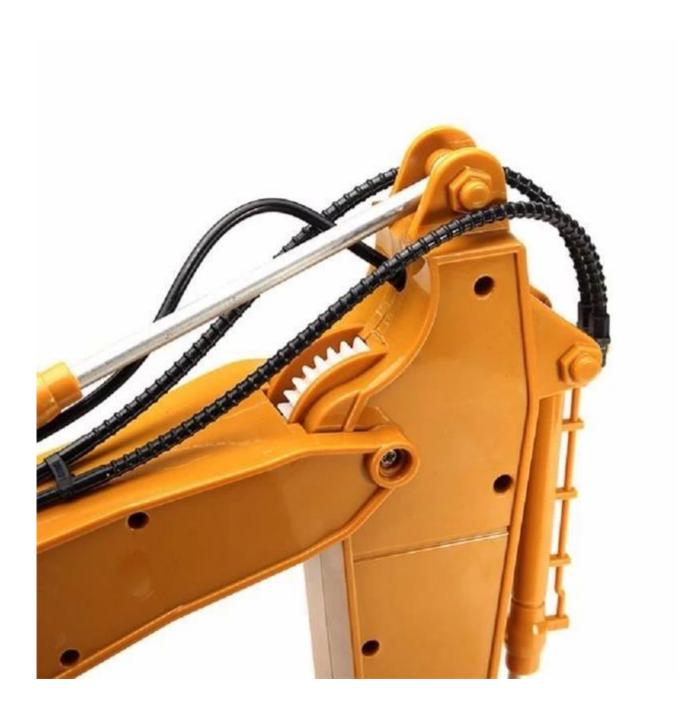

## **Specifications**

Proportional:1/12 Color:Yellow

Control Channels: 15 Channels

Movement Direction: Forward, backward, left, right

Function:Turn frontward and backward, turn left and right. The big arm rise and down. The small arm rise and down. The excavator bucket rise and down. Rotate 680 degrees. The lamp before and after light up with simulation sound. Joint activities independently.