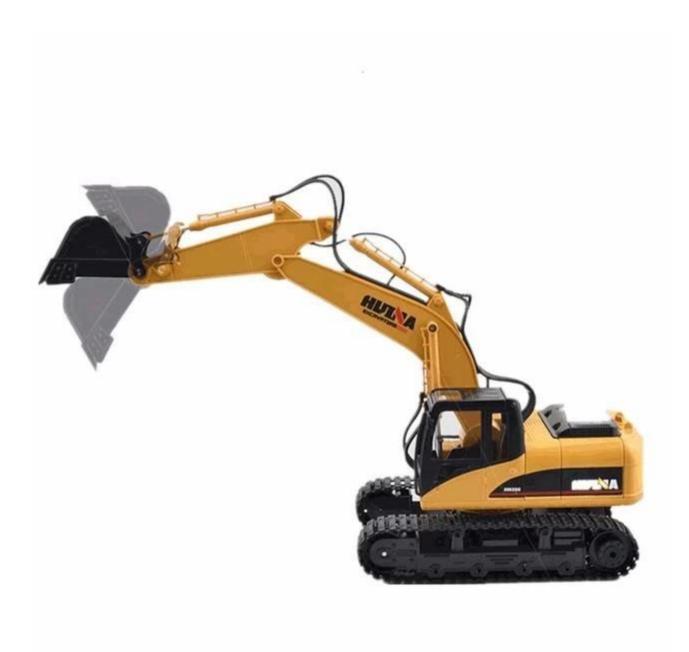

## **Specifications**

Proportional:1/12 Color:Yellow

Control Channels: 15 Channels

Movement Direction: Forward, backward, left, right

Function:Turn frontward and backward, turn left and right. The big arm rise and down. The small arm rise and down. The excavator bucket rise and down. Rotate 680 degrees. The lamp before and after light up with simulation sound. Joint activities independently.