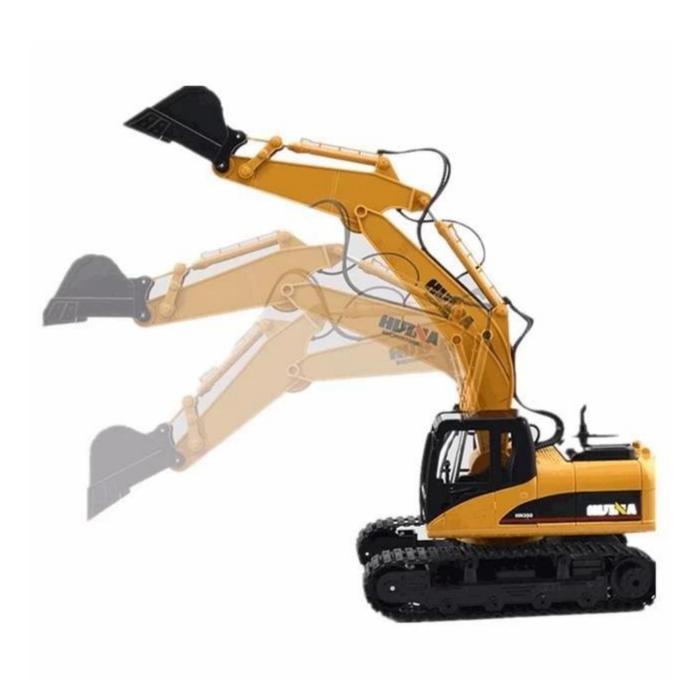

## **Specifications**

Proportional:1/12 Color:Yellow

Control Channels: 15 Channels

Movement Direction: Forward, backward, left, right

Function:Turn frontward and backward, turn left and right. The big arm rise and down. The small arm rise and down. The excavator bucket rise and down. Rotate 680 degrees. The lamp before and after light up with simulation sound. Joint activities independently.