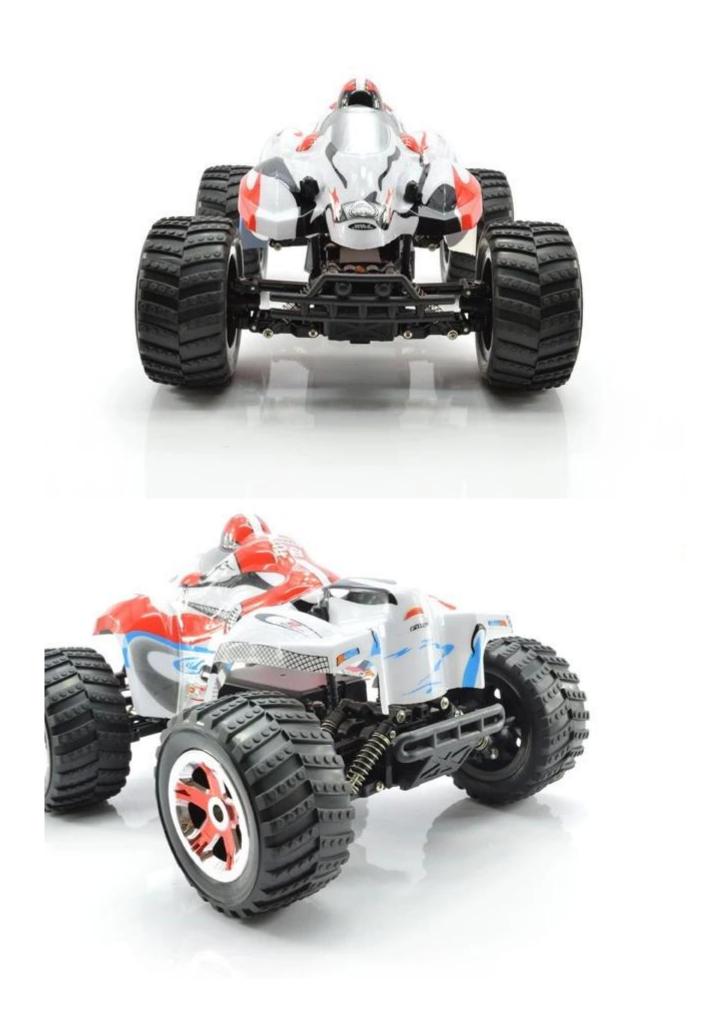

## Highlight

Mars Canopy, mini off-road car with rubber tires Hot Selling Item 4 Channels RC Car Good Quality ,Stylish Design Exercise Response Ability And Coordination Most welcome toys for kids Two styles:with 2.4G or 27/49MHZ frequency