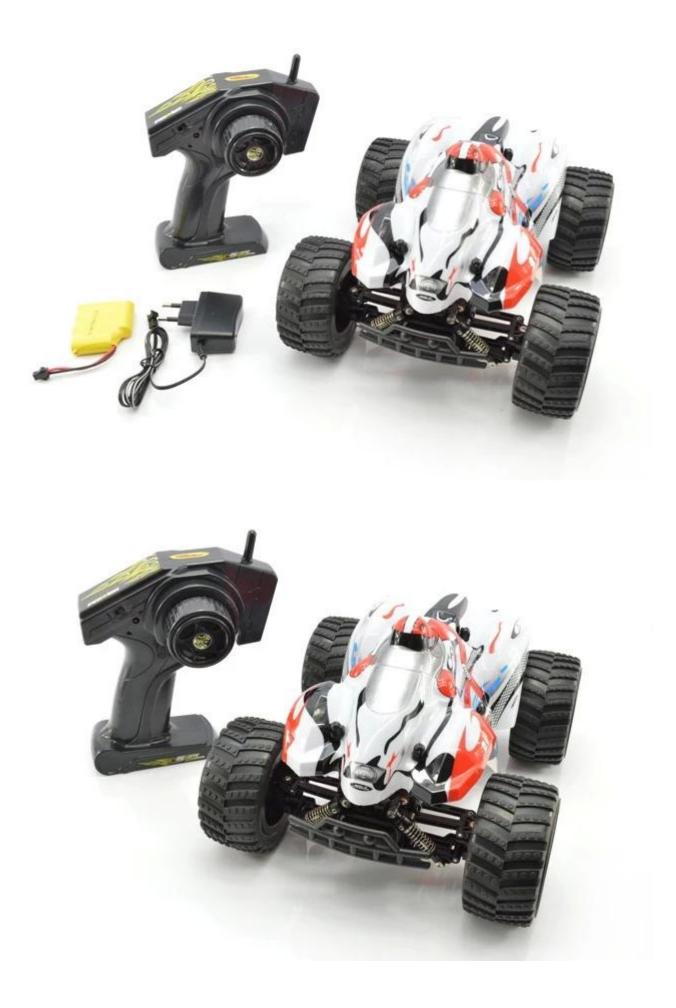

## Highlight

Mars Canopy, mini off-road car with rubber tires Hot Selling Item 4 Channels RC Car Good Quality ,Stylish Design Exercise Response Ability And Coordination Most welcome toys for kids Two styles:with 2.4G or 27/49MHZ frequency

## Specification

\*Scale:1:14 \*Speed:25km/h \*Color: Orange/Purple \*Function:Forward,Backward,Turn Left,Turn Right \*Battery for car: (1)3x"AA"batteries not included(For B/O Version) (2)6.0V 500MAH NI-CD (For Recharger Version) Charging Time: 90minutes \*Running Time:About 10-15 minutes \*Controlling Distance:About 30-40 meters \*Battery For Controller:4x1.5V"AA"batteries(Not included) \*Frequency available: 27MHZ/2.4GHz \*Certificate:ROHS,ASTMS,CE,8P,FCC,R&TTE

## Packing Included

1 x RC car 1 x Battery 1 x Charger 1 x Controller