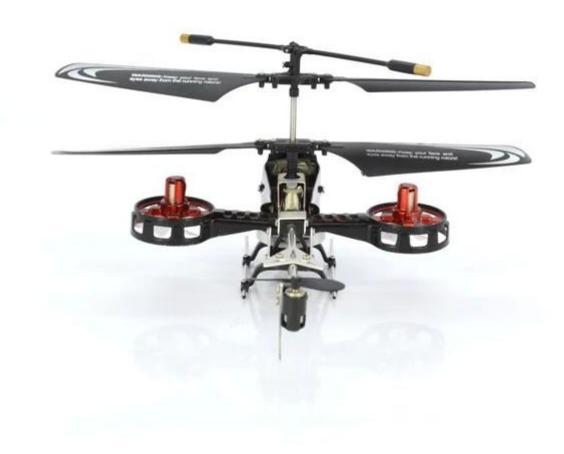

Highlights \*Built-in Gyroscopter \*Remote Controll, helicopter charge by the controllerl \*4 Channels model, can side flight,military style

Specifications

- \* Material: ABS
- \* Color: red
- \* Dimensions: 22×12.8×10 CM
- \* Channels: 4.5 Channels
- \* Function: up, down, left, right, forward, backward,
- \* Gyroscope: Yes
- \* Remote Control frequency: infrared
- \* Remote Control Range: Approx 15metres
- \* Power Battery : 3.7V 180mAh Li-ion battery
- \* Battery of Controller: 4 x 1.5V AA batteries (not included)
- \* Charging Time: Approx 100minutes
- \* Working Time: Approx 5-7 minutes
- \* Suitable ages: Above 14 Years old
- \* Control distance:30meters