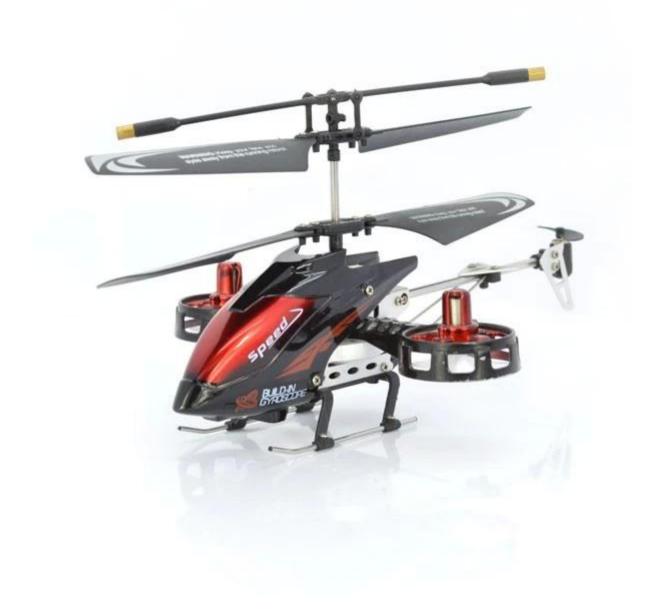

Highlights \*Built-in Gyroscopter \*Remote Controll, helicopter charge by the controllerl \*4 Channels model, can side flight,military style

Specifications

- \* Material: ABS
- \* Color: red
- \* Dimensions: 22×12.8×10 CM
- \* Channels: 4.5 Channels
- \* Function: up, down, left, right, forward, backward,
- \* Gyroscope: Yes
- \* Remote Control frequency: infrared
- \* Remote Control Range: Approx 15metres
- \* Power Battery : 3.7V 180mAh Li-ion battery
- \* Battery of Controller: 4 x 1.5V AA batteries (not included)
- \* Charging Time: Approx 100minutes
- \* Working Time: Approx 5-7 minutes
- \* Suitable ages: Above 14 Years old
- \* Control distance:30meters