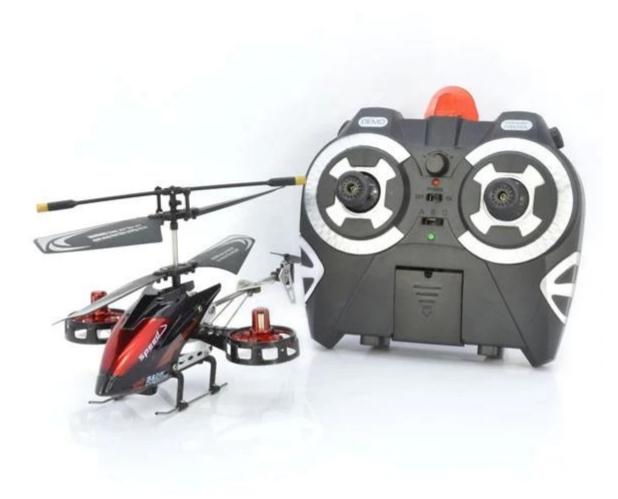

Highlights \*Built-in Gyroscopter \*Remote Controll, helicopter charge by the controllerl \*4 Channels model, can side flight,military style

Specifications

- \* Material: ABS
- \* Color: red
- \* Dimensions: 22×12.8×10 CM
- \* Channels: 4.5 Channels
- \* Function: up, down, left, right, forward, backward,
- \* Gyroscope: Yes
- \* Remote Control frequency: infrared
- \* Remote Control Range: Approx 15metres
- \* Power Battery : 3.7V 180mAh Li-ion battery
- \* Battery of Controller: 4 x 1.5V AA batteries (not included)
- \* Charging Time: Approx 100minutes
- \* Working Time: Approx 5-7 minutes
- \* Suitable ages: Above 14 Years old
- \* Control distance:30meters

Package Content

- 1 x helicopter
- 1 x Remote Controller
- $1 \ge USB$  Cable
- 4 x Propellers
- 1 x Screwdriver
- 1 x English User Manual