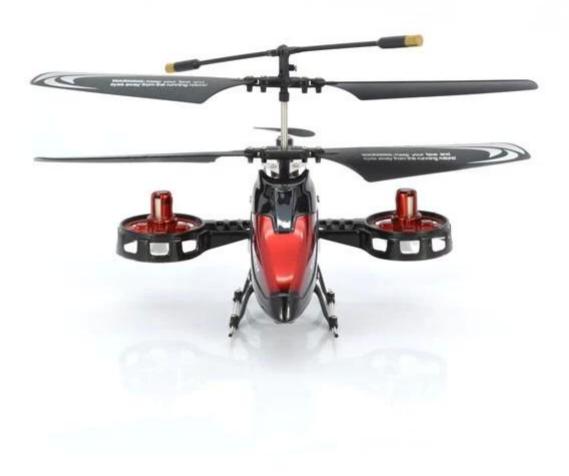

Highlights \*Built-in Gyroscopter \*Remote Controll, helicopter charge by the controllerl \*4 Channels model, can side flight,military style

Specifications

- \* Material: ABS
- \* Color: red
- \* Dimensions: 22×12.8×10 CM
- \* Channels: 4.5 Channels
- \* Function: up, down, left, right, forward, backward,
- \* Gyroscope: Yes
- \* Remote Control frequency: infrared
- \* Remote Control Range: Approx 15metres
- \* Power Battery : 3.7V 180mAh Li-ion battery
- \* Battery of Controller: 4 x 1.5V AA batteries (not included)
- \* Charging Time: Approx 100minutes
- \* Working Time: Approx 5-7 minutes
- \* Suitable ages: Above 14 Years old
- \* Control distance:30meters