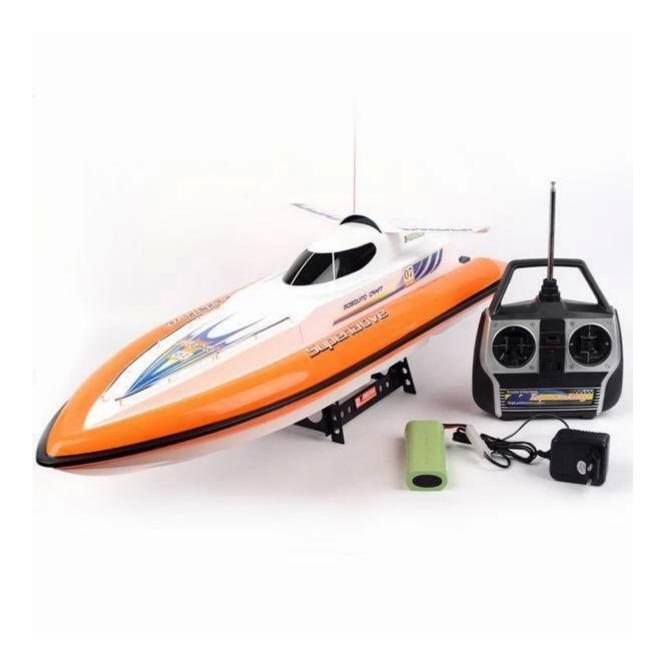

## Package Content

Remote Control Ship x 1 Transmitter x 1 Charger x 1 Battery x 1