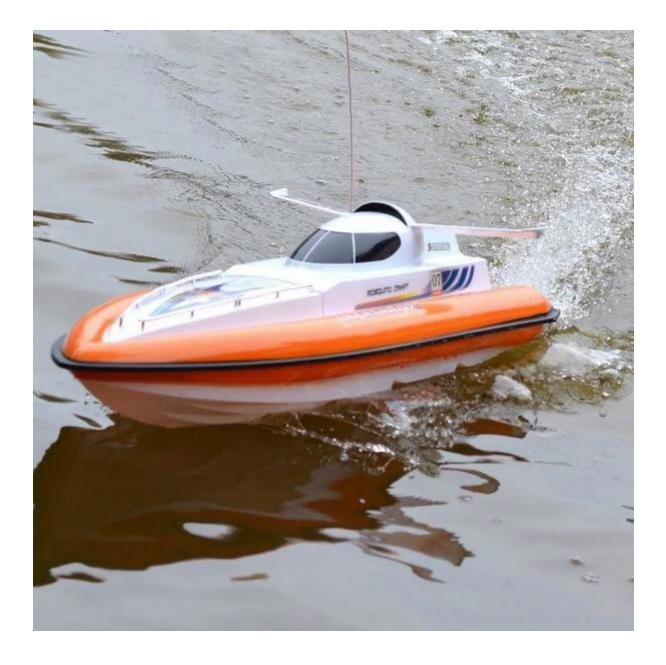

## Highlights

Full Function Radio Controlled (Forward ,Turn left and Turn right)

- Professional torsion larger propeller
- Handles rough water
- The latest water cooling system
- Powered by triple 380 type racing motors
- High speed servo for rudder control for great maneuvering capabilities
- Glossy exterior paint
- Aerodynamic ABS plastic body
- Vector-push design, easy to be controlled
- 100% metal activating mechanism
- Professional Hi-Capacity rechargeable battery
- Outdoor operating range up to 100 meters