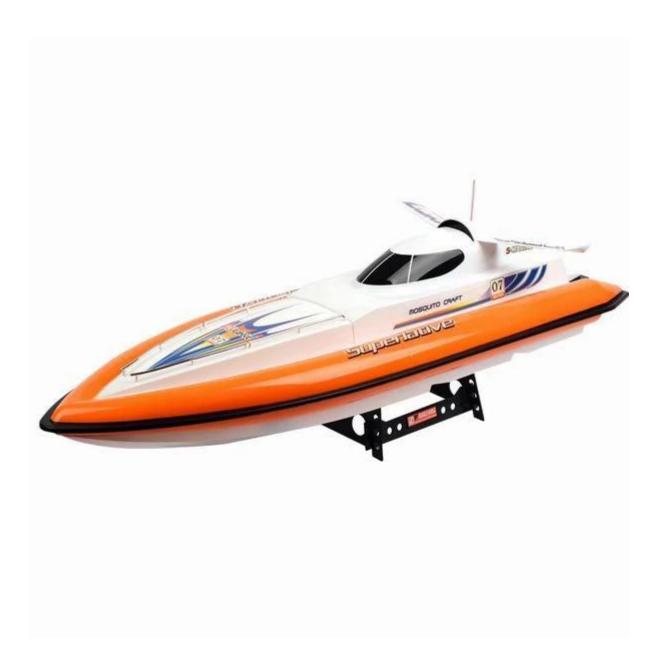

## Highlights

Full Function Radio Controlled (Forward ,Turn left and Turn right)

- Professional torsion larger propeller
- Handles rough water
- The latest water cooling system
- Powered by triple 380 type racing motors
- High speed servo for rudder control for great maneuvering capabilities
- Glossy exterior paint
- Aerodynamic ABS plastic body
- Vector-push design, easy to be controlled
- 100% metal activating mechanism
- Professional Hi-Capacity rechargeable battery
- Outdoor operating range up to 100 meters