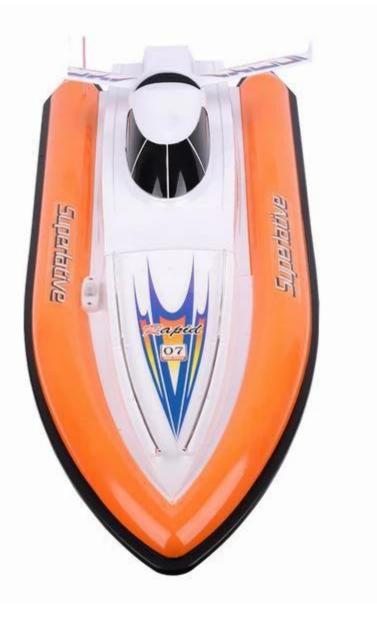

## Highlights

Full Function Radio Controlled (Forward ,Turn left and Turn right)

- Professional torsion larger propeller
- Handles rough water
- The latest water cooling system
- Powered by triple 380 type racing motors
- High speed servo for rudder control for great maneuvering capabilities
- Glossy exterior paint
- Aerodynamic ABS plastic body
- Vector-push design, easy to be controlled
- 100% metal activating mechanism
- Professional Hi-Capacity rechargeable battery
- Outdoor operating range up to 100 meters