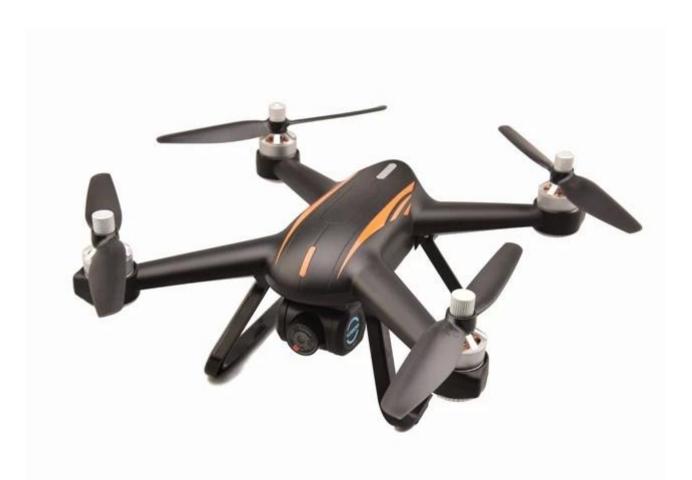

## **Highlight:**

GPS positioning and a fixed point, one key to home

With 1080P camera on one axis **gimbal** which can be operated remotely

Power MT1806 1800kv **brushless** engine

7.4V 1800mAh High capacity supply 15 minutes

## **Specifications:**

Type: RC Drone Model: X-200

Suit version Type: RTF External frequency: 2.4 GHz Flight movement: Hover, Roll, 3D

The color black

Battery type: Li-po battery Battery: 7.4V 1800mAH Li-po