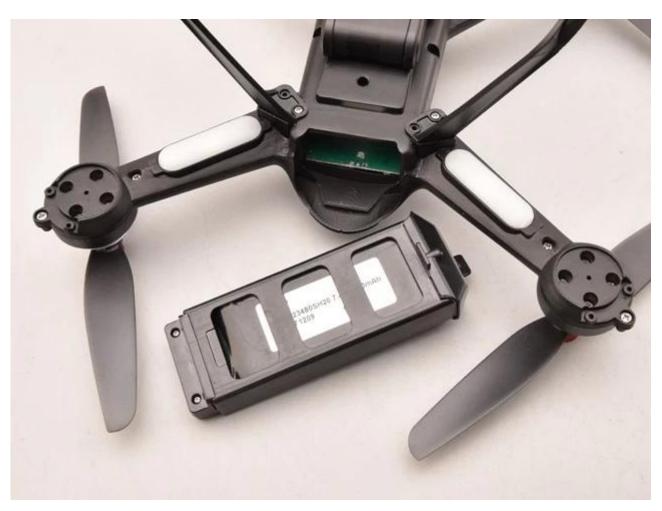

## **Specifications:**

Type: RC Drone Model: X-200

Suit version Type: RTF External frequency: 2.4 GHz Flight movement: Hover, Roll, 3D

The color black

Battery type: Li-po battery Battery: 7.4V 1800mAH Li-po

Power supply for RC: 4 \* AA battery (not included)

Charging mode: AC charger

Material: pc

Flight time: 15 minutes

Remote control distance: 300-500 m Wifi transmission distance: 300 m

Suitable for: 14+ ages

## **Package content:**

- 1 X remote control;
- 1 X 1800 mAh Li-Po battery;
- 1 X extra set of reserve propellers;
- 4 X-level knives:
- 1 X screwdriver;
- 1 X Blades installation program
- 1 X gimbal with one axis
- 1 X manual.
- 1 X 1080P adjustable camera