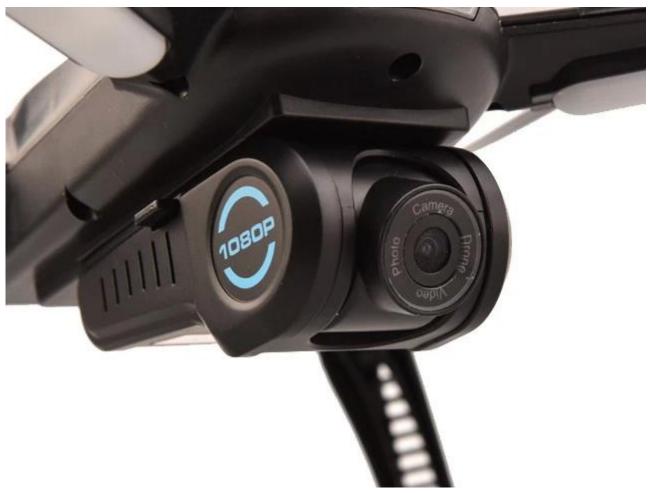

## **Highlight:**

GPS positioning and a fixed point, one key to home

With 1080P camera on one axis **gimbal** which can be operated remotely

Power MT1806 1800kv **brushless** engine

7.4V 1800mAh High capacity supply 15 minutes

Independent **SER** 8A ensure a worry-free flying experience

It's over with the adjustable camera  $90^{\circ}$  to operate remotely

**WIFI** The image transmission distance is about 500 meters

2.4 Ghz two-way communication that the remote control will use **alarm** by "Bee, Bee, Bee" if it is a weak signal or low voltage

## **Package content:**

- 1 X remote control;
- 1 X 1800 mAh Li-Po battery;
- 1 X extra set of reserve propellers;
- 4 X-level knives:
- 1 X screwdriver;
- 1 X Blades installation program
- 1 X gimbal with one axis
- 1 X manual.
- 1 X 1080P adjustable camera