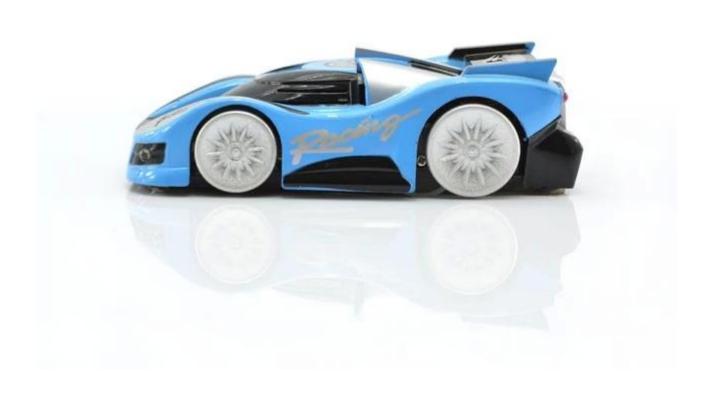

## **Specifications**

\* Material: ABS \* Color: Red/Blue

\* Dimensions: 12.5×6.2×3.7 CM

\* Channels: 4 Channels

\* Function: Forward/Backward/Turn Left/Turn Right \* Battery for Car: 3.7V 200mAh Li-poly Battery