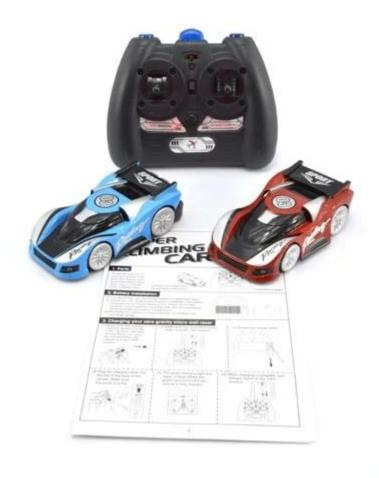

## **Highlights**

- \*Bright led car lights when you turn right/left,the right/left light glows
- \*It can climb glass walls, smooth tile walls and rough cement brick walls

## **Specifications**

\* Material: ABS \* Color: Red/Blue

\* Dimensions: 12.5×6.2×3.7 CM

\* Channels: 4 Channels

\* Function: Forward/Backward/Turn Left/Turn Right \* Battery for Car: 3.7V 200mAh Li-poly Battery

\* Battery for Controller: 6 x 1.5V AA batteries (Not included)

\* Remote Control Range: Approx 15 meters

\* Charging Time: Approx 30 minutes \* Playing Time: Approx 7-8 minutes \* Suitable ages: Above 6 Years old

## **Package Content**

1 x Car

1 x Controller

1 x English User Manual