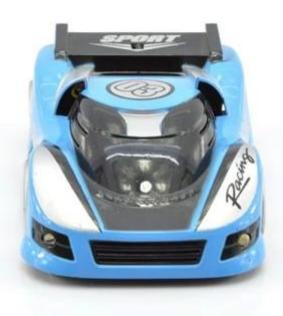

## **Highlights**

- \*Bright led car lights when you turn right/left,the right/left light glows
- \*It can climb glass walls, smooth tile walls and rough cement brick walls