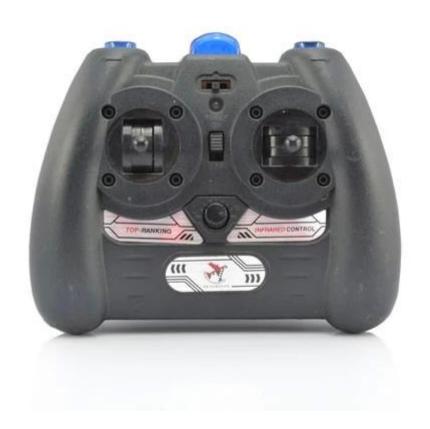

\* Battery for Controller: 6 x 1.5V AA batteries (Not included)

\* Remote Control Range: Approx 15 meters

\* Charging Time: Approx 30 minutes \* Playing Time: Approx 7-8 minutes \* Suitable ages: Above 6 Years old

## **Package Content**

1 x Car

1 x Controller

1 x English User Manual