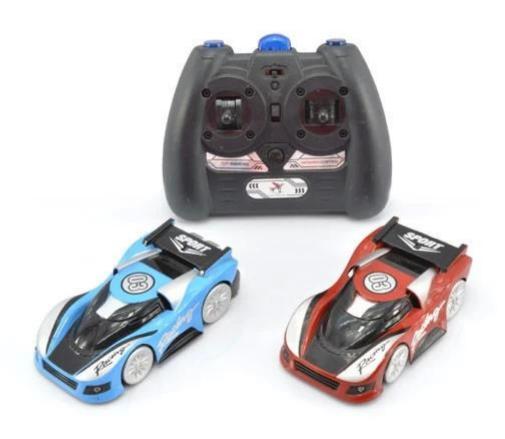

## **Highlights**

- \*Bright led car lights when you turn right/left,the right/left light glows
- \*It can climb glass walls, smooth tile walls and rough cement brick walls

## **Specifications**

\* Material: ABS \* Color: Red/Blue

\* Dimensions: 12.5×6.2×3.7 CM

\* Channels: 4 Channels

\* Function: Forward/Backward/Turn Left/Turn Right \* Battery for Car: 3.7V 200mAh Li-poly Battery

\* Battery for Controller: 6 x 1.5V AA batteries (Not included)

\* Remote Control Range: Approx 15 meters

\* Charging Time: Approx 30 minutes \* Playing Time: Approx 7-8 minutes \* Suitable ages: Above 6 Years old

## **Package Content**

1 x Car

1 x Controller

1 x English User Manual