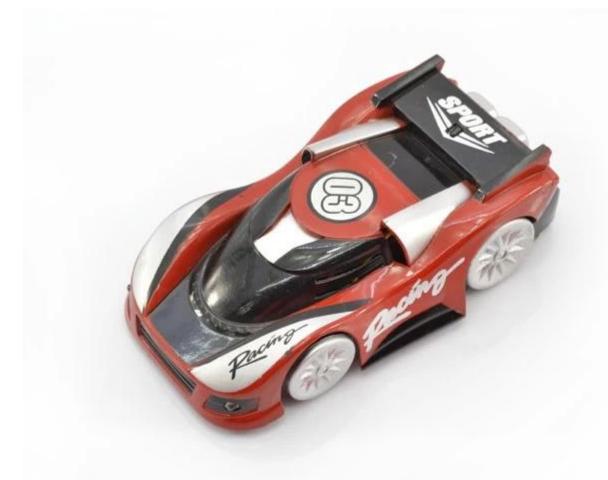

## **Specifications**

\* Material: ABS \* Color: Red/Blue

\* Dimensions: 12.5×6.2×3.7 CM

\* Channels: 4 Channels

\* Function: Forward/Backward/Turn Left/Turn Right \* Battery for Car: 3.7V 200mAh Li-poly Battery