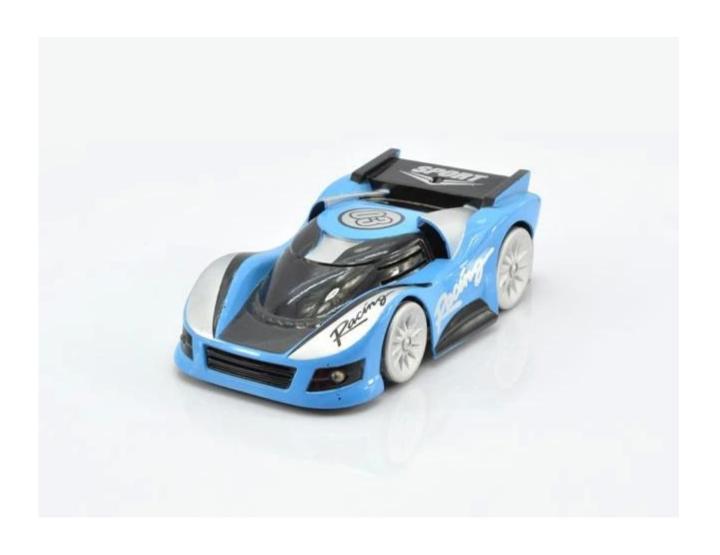

## **Specifications**

\* Material: ABS \* Color: Red/Blue

\* Dimensions: 12.5×6.2×3.7 CM

\* Channels: 4 Channels

\* Function: Forward/Backward/Turn Left/Turn Right \* Battery for Car: 3.7V 200mAh Li-poly Battery