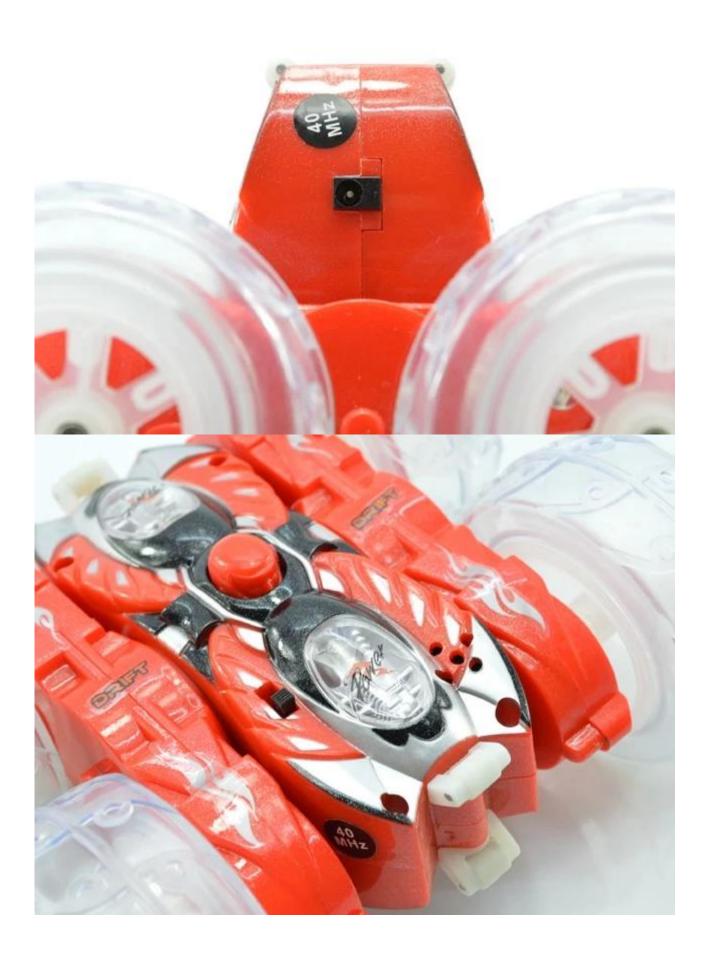

## **Specifications**

- \* Material: ABS \* Color: Red/Blue
- \* Channels: 4 Channels
- \* Remote Control Frequency: 27MHz
- \* Function: Forward/Backward/Turn Left/Turn Right/Swing action/Light/Music
- \* Battery for Car: 6V 300mAh Li-poly Rechargeable Battery Pack Included
- \* Battery for Controller: 1 x 9V batteries (Included)
- \* Remote Control Range: Approx 20 meters
- \* Charging Time: Approx 360 minutes \* Playing Time: Approx 20 minutes
- \* Suitable ages: Above 6 Years old