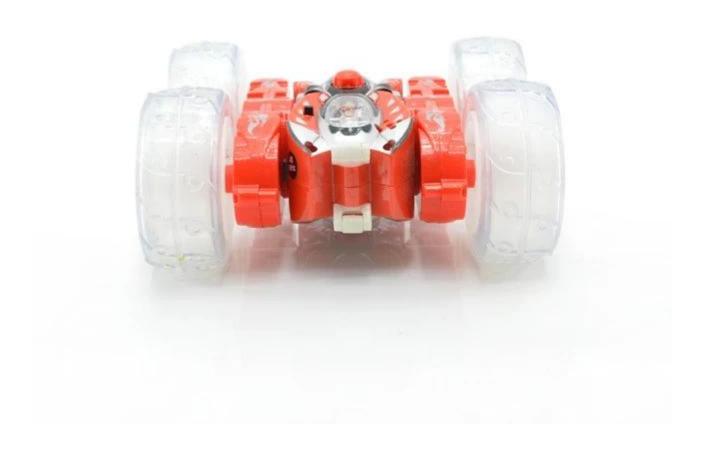

## **Highlights**

- \*Double side tipping bucket
- \*360 degree rotation
- \*With colorful light

## **Specifications**

- \* Material: ABS \* Color: Red/Blue
- \* Channels: 4 Channels
- \* Remote Control Frequency: 27MHz
- \* Function: Forward/Backward/Turn Left/Turn Right/Swing action/Light/Music
- \* Battery for Car: 6V 300mAh Li-poly Rechargeable Battery Pack Included
- \* Battery for Controller: 1 x 9V batteries (Included)
- \* Remote Control Range: Approx 20 meters
- \* Charging Time: Approx 360 minutes \* Playing Time: Approx 20 minutes
- \* Suitable ages: Above 6 Years old