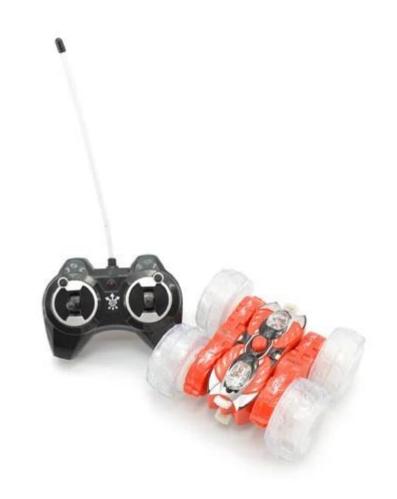

## **Specifications**

- \* Material: ABS \* Color: Red/Blue
- \* Channels: 4 Channels
- \* Remote Control Frequency: 27MHz
- \* Function: Forward/Backward/Turn Left/Turn Right/Swing action/Light/Music
- \* Battery for Car: 6V 300mAh Li-poly Rechargeable Battery Pack Included
- \* Battery for Controller: 1 x 9V batteries (Included)
- \* Remote Control Range: Approx 20 meters
- \* Charging Time: Approx 360 minutes \* Playing Time: Approx 20 minutes
- \* Suitable ages: Above 6 Years old

## **Package Content**

- 1 x Car
- 1 x Controller
- 1 x 6V 300mAh Li-poly Rechargeable Battery
- 1 x 9V Battery
- 1 x Charger
- 1 x English User Manual