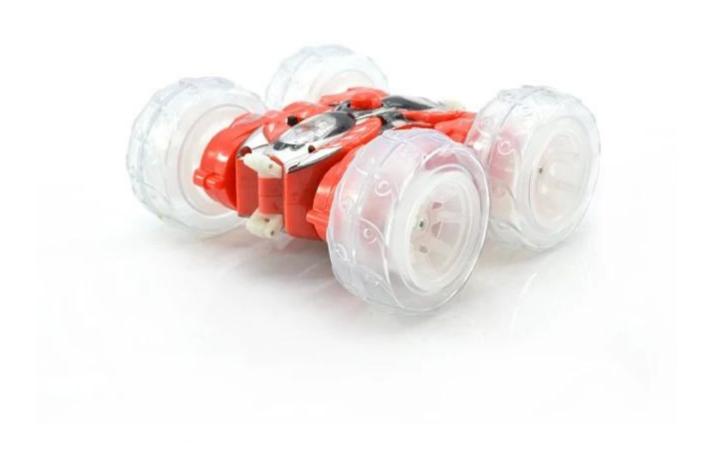

## **Highlights**

- \*Double side tipping bucket
- \*360 degree rotation
- \*With colorful light

## **Specifications**

- \* Material: ABS \* Color: Red/Blue
- \* Channels: 4 Channels
- \* Remote Control Frequency: 27MHz
- \* Function: Forward/Backward/Turn Left/Turn Right/Swing action/Light/Music
- \* Battery for Car: 6V 300mAh Li-poly Rechargeable Battery Pack Included
- \* Battery for Controller: 1 x 9V batteries (Included)
- \* Remote Control Range: Approx 20 meters
- \* Charging Time: Approx 360 minutes \* Playing Time: Approx 20 minutes
- \* Suitable ages: Above 6 Years old