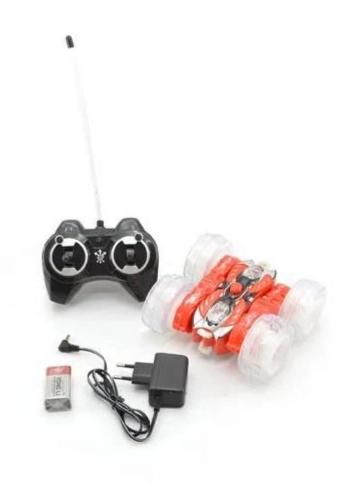

## **Specifications**

- \* Material: ABS \* Color: Red/Blue
- \* Channels: 4 Channels
- \* Remote Control Frequency: 27MHz
- \* Function: Forward/Backward/Turn Left/Turn Right/Swing action/Light/Music
- \* Battery for Car: 6V 300mAh Li-poly Rechargeable Battery Pack Included
- \* Battery for Controller: 1 x 9V batteries (Included)
- \* Remote Control Range: Approx 20 meters
- \* Charging Time: Approx 360 minutes \* Playing Time: Approx 20 minutes
- \* Suitable ages: Above 6 Years old

## **Package Content**

- 1 x Car
- 1 x Controller
- 1 x 6V 300mAh Li-poly Rechargeable Battery
- 1 x 9V Battery
- 1 x Charger
- 1 x English User Manual