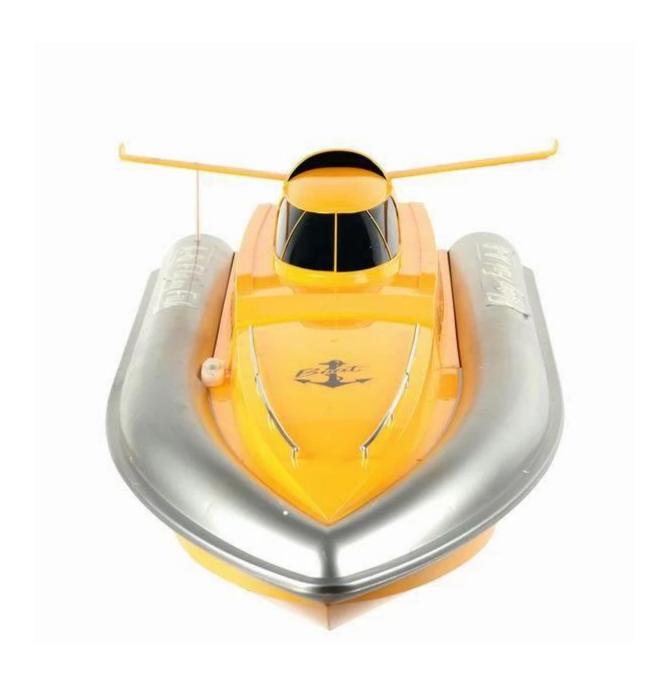

## **Highlights**

Full Function Radio Controlled (Forward ,Turn left and Turn right)

- Professional torsion larger propeller
- Handles rough water
- The latest water cooling system
- Powered by triple 550 type racing motors
- High speed servo for rudder control for great maneuvering capabilities
- Glossy exterior paint
- Aerodynamic ABS plastic body
- Vector-push design, easy to be controlled
- 100% metal activating mechanism
- Professional Hi-Capacity rechargeable battery
- Outdoor operating range up to 100 meters

## **Specifications**

- \*Motor: Double 550
- \*Battery for boat:1Pc x SC 12V Ni-Cd battery
- \*Battery for controller:6Pcsx"AA" Battery(Not Included)
- \*Speed:4m/s
- \*Control distance: Over 100m
- \*Radio control function:Forward,Stop,Turn Left,Turn Right
- \*Charge time:Approx 2.5 hours
- \*Play time: Approx 8 mins
- \*High quality CE,FCC,ASTM,ROHS Approved
- \* Suitable ages: Above 10 Years old