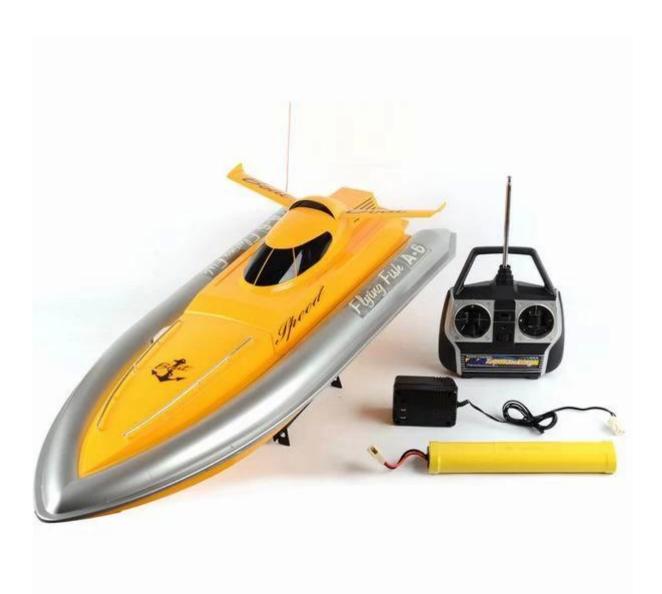

ype racing motors
- High speed servo for rudder control for great maneuvering capabilities
- Glossy exterior paint
- Aerodynamic ABS plastic body
- Vector-push design, easy to be controlled
- 100% metal activating mechanism
- Professional Hi-Capacity rechargeable battery
- Outdoor operating range up to 100 meters

## **Specifications**

- \*Motor: Double 550
- \*Battery for boat:1Pc x SC 12V Ni-Cd battery
- \*Battery for controller:6Pcsx"AA" Battery(Not Included)
- \*Speed:4m/s
- \*Control distance: Over 100m
- \*Radio control function:Forward,Stop,Turn Left,Turn Right
- \*Charge time:Approx 2.5 hours
- \*Play time: Approx 8 mins
- \*High quality CE,FCC,ASTM,ROHS Approved
- \* Suitable ages: Above 10 Years old

## **Package Content**

Remote Control Ship x 1 Transmitter x 1 Charger x 1