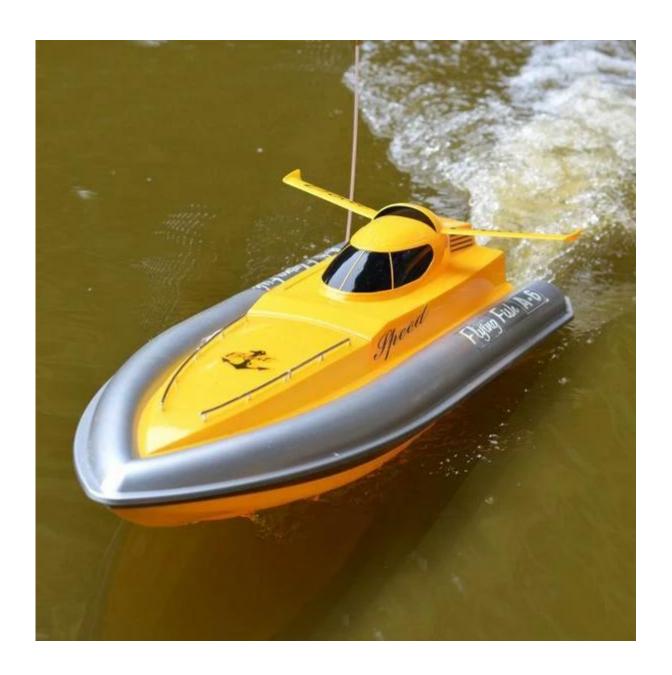

## **Highlights**

Full Function Radio Controlled (Forward ,Turn left and Turn right)

- Professional torsion larger propeller
- Handles rough water
- The latest water cooling system
- Powered by triple 550 type racing motors
- High speed servo for rudder control for great maneuvering capabilities
- Glossy exterior paint
- Aerodynamic ABS plastic body
- Vector-push design, easy to be controlled
- 100% metal activating mechanism
- Professional Hi-Capacity rechargeable battery
- Outdoor operating range up to 100 meters