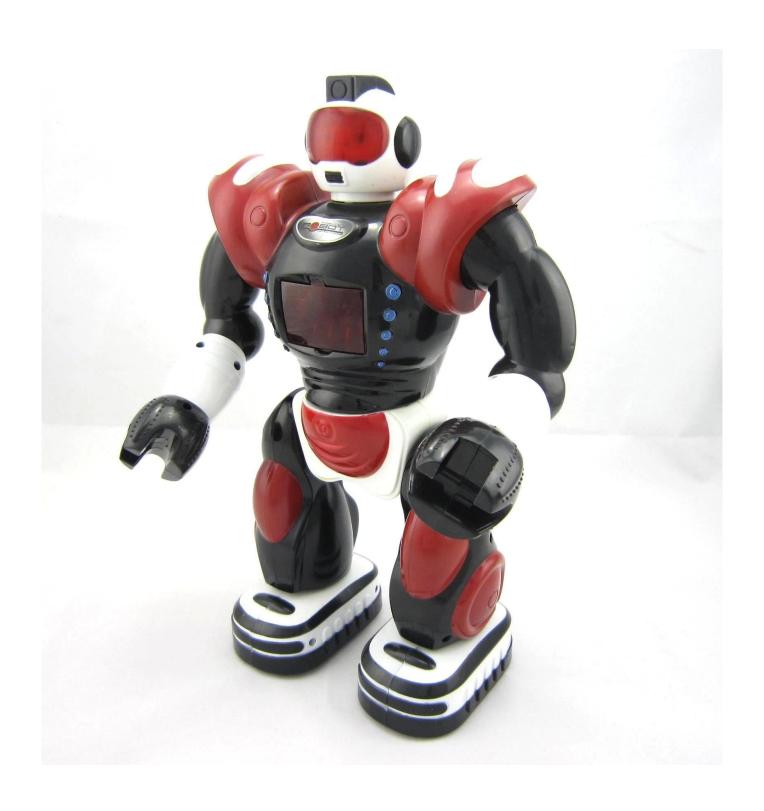

## Highlights

- \*Realistic voice effects, full of humanity's self-introduction, the joy of open sapce children
- \*Head and hands can be adjusted manually, the development of children's practical ability.
- \*Beautiful lighting and wonderful music, so that children learn fun
- \*Simulation of human bipedalism,flexible remote control features to enable children to put it down.
- \*A varity of advanced mode(battle mode,dancing mode,power saving mode),for the child endless imagination

## **Specifications**

\* Material: ABS

\* Color:Red+ Black +White

\* Dimensions: 35.00 x 24.00 x 12.5.00 CM

\*Battery for Robot: 3\*AA Battery (Not included )

## 1 x Robort