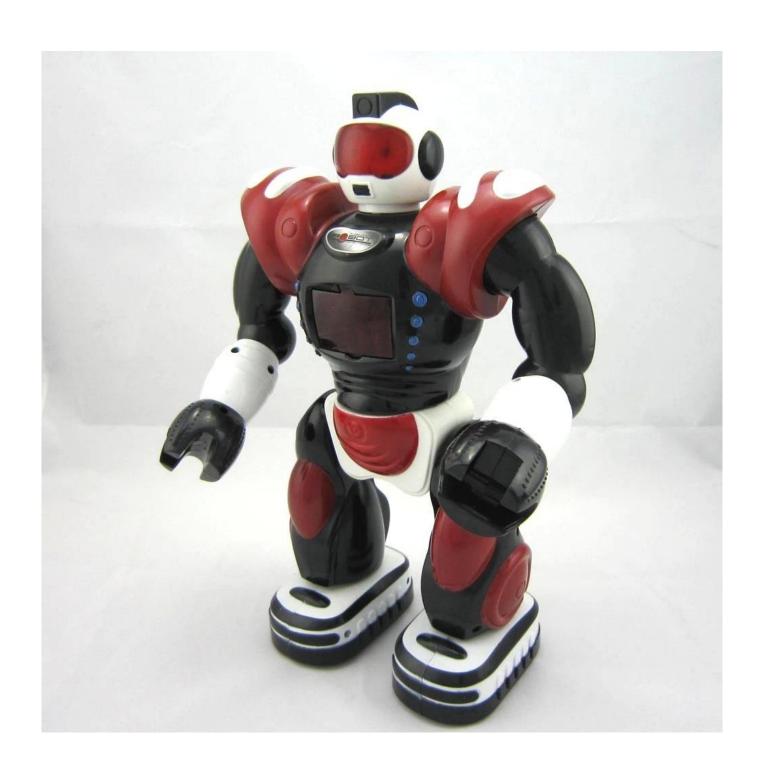

## Highlights

- \*Realistic voice effects, full of humanity's self-introduction, the joy of open sapce children
- \*Head and hands can be adjusted manually, the development of children's practical ability.
- \*Beautiful lighting and wonderful music, so that children learn fun
- \*Simulation of human bipedalism,flexible remote control features to enable children to put it down.
- \*A varity of advanced mode(battle mode,dancing mode,power saving mode),for the child endless imagination

## **Specifications**

\* Material: ABS

\* Color:Red+ Black +White

\* Dimensions: 35.00 x 24.00 x 12.5.00 CM

\*Battery for Robot: 3\*AA Battery (Not included )

## 1 x Robort