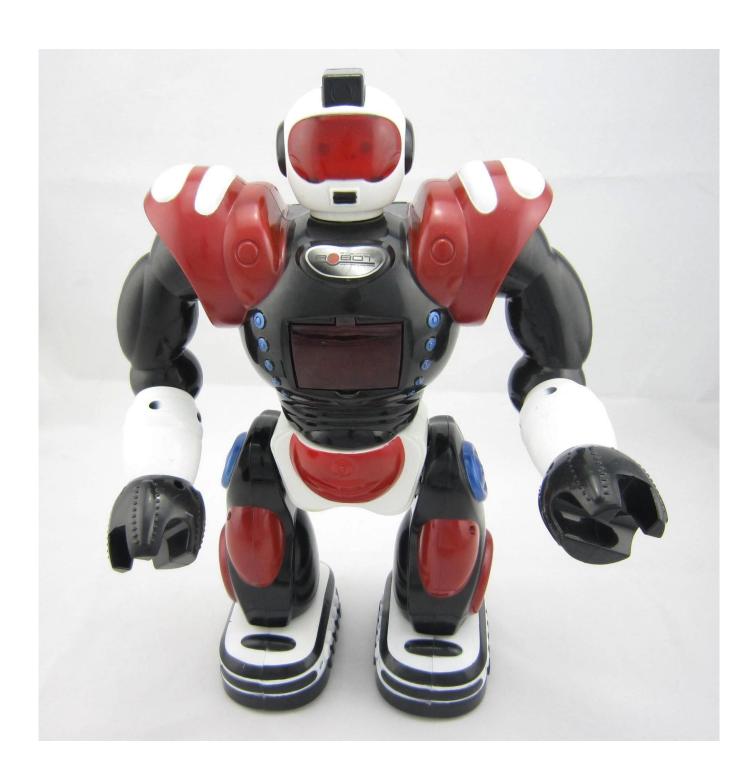

## Highlights

- \*Realistic voice effects, full of humanity's self-introduction, the joy of open sapce children
- \*Head and hands can be adjusted manually, the development of children's practical ability.
- \*Beautiful lighting and wonderful music, so that children learn fun
- \*Simulation of human bipedalism,flexible remote control features to enable children to put it down.
- \*A varity of advanced mode(battle mode,dancing mode,power saving mode),for the child endless imagination

## **Specifications**

\* Material: ABS

\* Color:Red+ Black +White

\* Dimensions: 35.00 x 24.00 x 12.5.00 CM

\*Battery for Robot: 3\*AA Battery (Not included )

## 1 x Robort