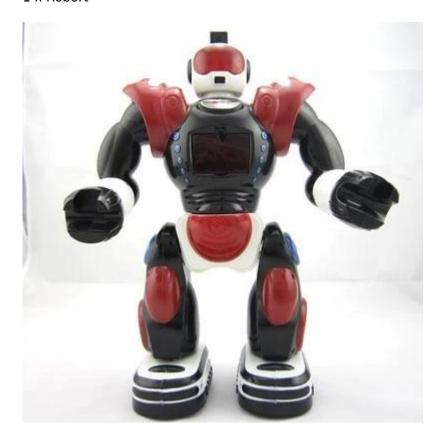

## **Specifications**

\* Material: ABS

\* Color:Red+ Black +White

\* Dimensions: 35.00 x 24.00 x 12.5.00 CM

\*Battery for Robot: 3\*AA Battery (Not included )

## 1 x Robort