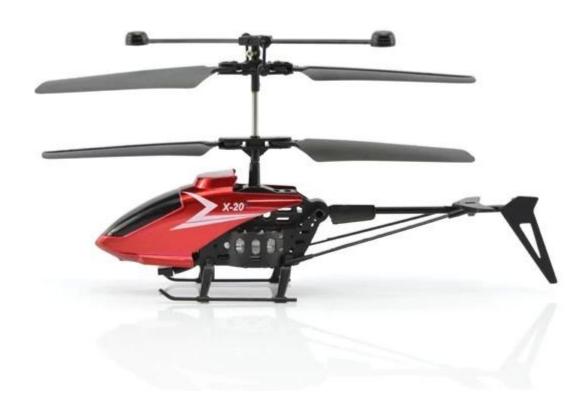

## **Specifications**

- \* Material: ABS
- \* Color: red
- \* Dimensions: 22.5×20×10 CM
- \* Channels: 2 Channels
- \* Function: up, down, left, right, forward, backward,
- \* Gyroscope: NO
- \* Remote Control frequency: infrared
- \* Remote Control Range: Approx 15metres
- \* Power Battery: 3.7V 180mAh Li-ion battery
- \* Battery of Controller: 4 x 1.5V AA batteries (not included)
- \* Charging Time: Approx 100minutes
- \* Working Time: Approx 5-7 minutes
- \* Suitable ages: Above 14 Years old
- \* Control distance:15meters