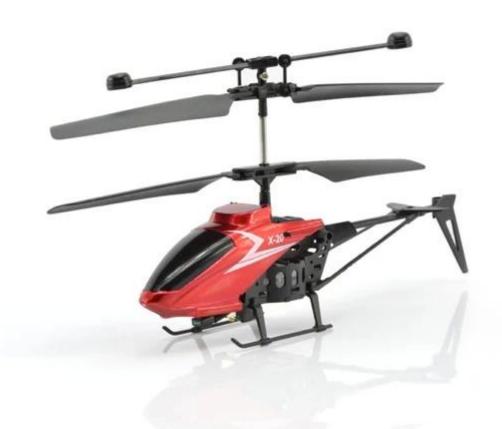

## **Specifications**

- \* Material: ABS
- \* Color: red
- \* Dimensions: 22.5×20×10 CM
- \* Channels: 2 Channels
- \* Function: up, down, left, right, forward, backward,
- \* Gyroscope: NO
- \* Remote Control frequency: infrared
- \* Remote Control Range: Approx 15metres
- \* Power Battery: 3.7V 180mAh Li-ion battery
- \* Battery of Controller: 4 x 1.5V AA batteries (not included)
- \* Charging Time: Approx 100minutes
- \* Working Time: Approx 5-7 minutes
- \* Suitable ages: Above 14 Years old
- \* Control distance:15meters