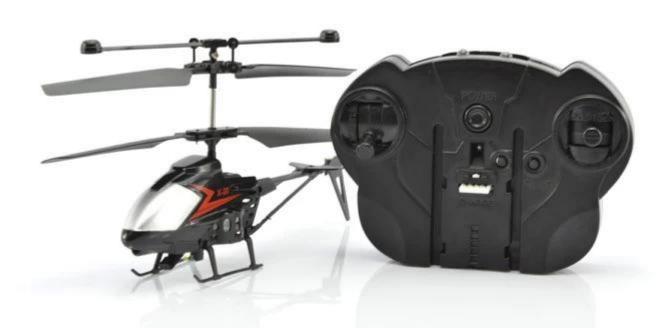

## Package Content

- 1 x helicopter
- 1 x Remote Controller
- 1 x USB Cable
- 4 x Propellers
- 1 x Screwdriver
- 1 x English User Manual