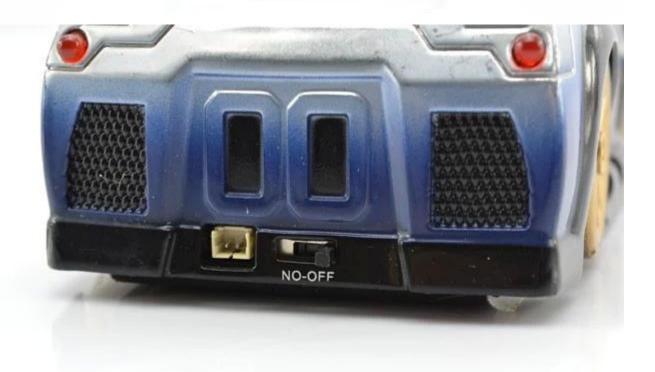

## **Specifications**

\* Material: ABS \* Color: Red/Blue

\* Dimensions: 12×6.5×4 CM \* Channels: 4 Channels

\* Function: Forward/Backward/Turn Left/Turn Right \* Battery for Car: 3.7V 200mAh Li-poly Battery \* Remote Control Range: Approx 10 meters

\* Charging Time: Approx 30 minutes \* Playing Time: Approx 6-8 minutes \* Suitable ages: Above 6 Years old