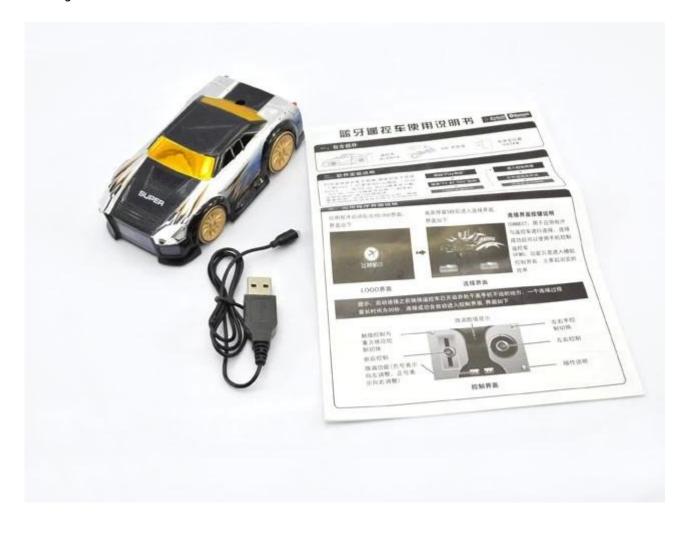

## **Highlights**

- \*Bluetooth Controlled
- \*Bright led car lights when you turn right/left,the right/left light glows
- \*It can climb glass walls, smooth tile walls and rough cement brick walls

## **Specifications**

\* Material: ABS \* Color: Red/Blue

\* Dimensions: 12×6.5×4 CM \* Channels: 4 Channels

\* Function: Forward/Backward/Turn Left/Turn Right \* Battery for Car: 3.7V 200mAh Li-poly Battery \* Remote Control Range: Approx 10 meters

\* Charging Time: Approx 30 minutes \* Playing Time: Approx 6-8 minutes \* Suitable ages: Above 6 Years old

## **Package Content**

1 x Car

1 x USB Charger

1 x English User Manual