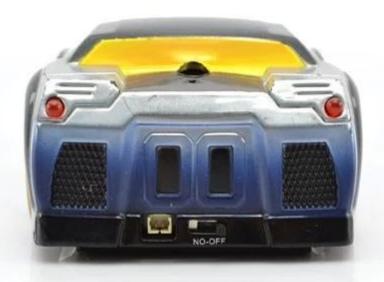

## **Specifications**

\* Material: ABS \* Color: Red/Blue

\* Dimensions: 12×6.5×4 CM \* Channels: 4 Channels

\* Function: Forward/Backward/Turn Left/Turn Right \* Battery for Car: 3.7V 200mAh Li-poly Battery \* Remote Control Range: Approx 10 meters

\* Charging Time: Approx 30 minutes \* Playing Time: Approx 6-8 minutes \* Suitable ages: Above 6 Years old