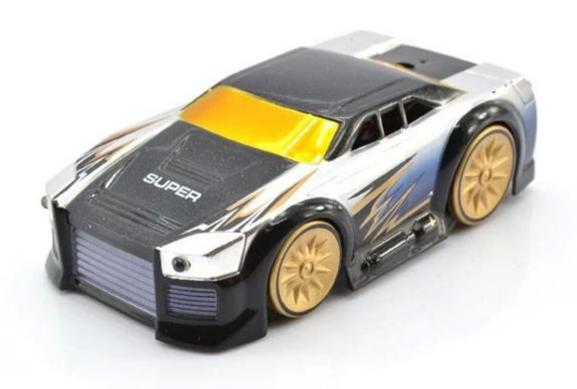

## **Highlights**

- \*Bluetooth Controlled
- \*Bright led car lights when you turn right/left,the right/left light glows
- \*It can climb glass walls, smooth tile walls and rough cement brick walls

## **Specifications**

\* Material: ABS \* Color: Red/Blue

\* Dimensions: 12×6.5×4 CM \* Channels: 4 Channels

\* Function: Forward/Backward/Turn Left/Turn Right \* Battery for Car: 3.7V 200mAh Li-poly Battery \* Remote Control Range: Approx 10 meters