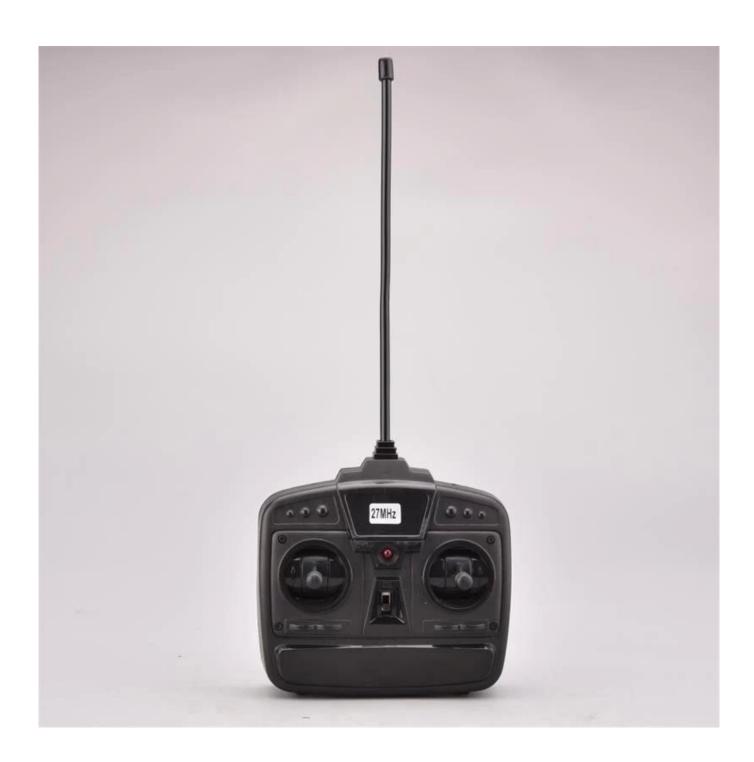

## **Specifications**

- \* Material: ABS
- \* Color: Green/Yellow
- \* Scale: 1:8
- \* Dimensions: 48×40×28.5 CM
- \* Channels: 4 Channels
- \* Remote Control Frequency: 27MHz
- \* Function: Forward/Backward/Turn Left/Turn Right
- \* Battery for Car:NI-CD 12V 500mAh Rechargeable Battery Pack Included
- \* Battery for Controller: 6F22 9V (Included)
  \* Remote Control Range: Approx 50 meters
- \* Playing Time: Approx 12 minutes
- \* Speed: 8KM/H
- \* Suitable ages: Above 6 Years old