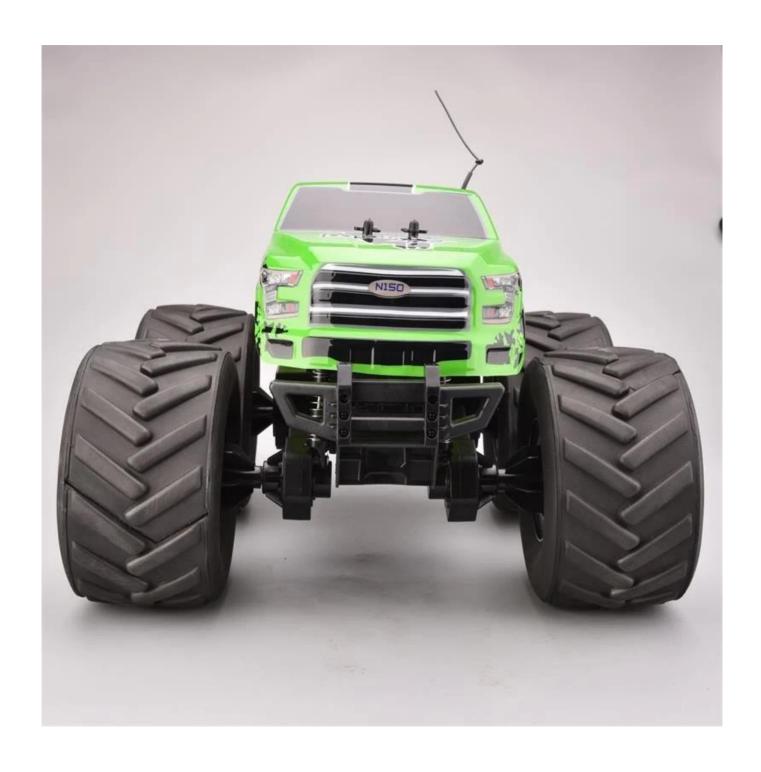

## **Specifications**

- \* Material: ABS
- \* Color: Green/Yellow
- \* Scale: 1:8
- \* Dimensions: 48×40×28.5 CM
- \* Channels: 4 Channels
- \* Remote Control Frequency: 27MHz
- \* Function: Forward/Backward/Turn Left/Turn Right
- \* Battery for Car:NI-CD 12V 500mAh Rechargeable Battery Pack Included
- \* Battery for Controller: 6F22 9V (Included)
  \* Remote Control Range: Approx 50 meters
- \* Playing Time: Approx 12 minutes
- \* Speed: 8KM/H
- \* Suitable ages: Above 6 Years old