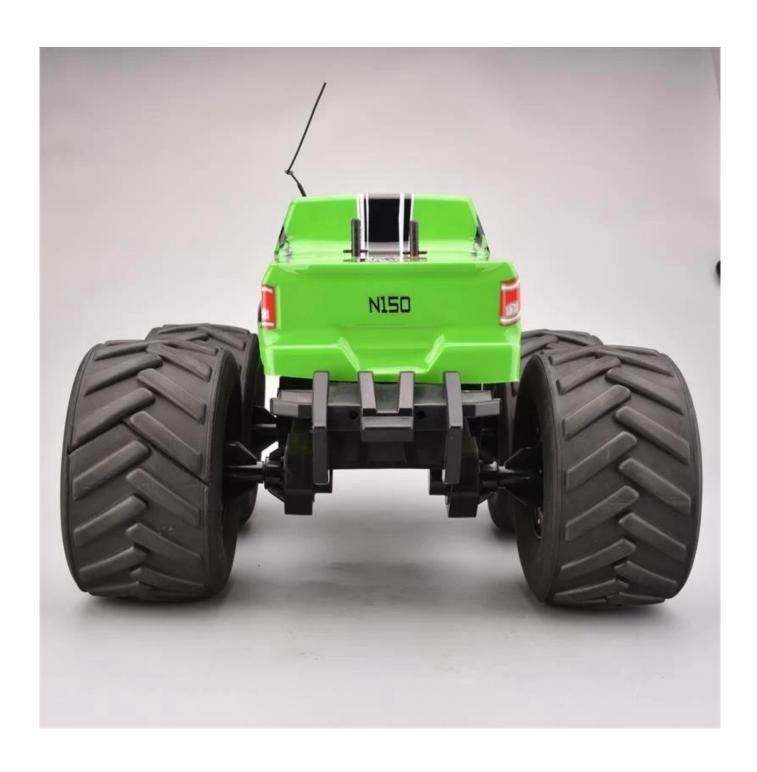

## **Specifications**

- \* Material: ABS
- \* Color: Green/Yellow
- \* Scale: 1:8
- \* Dimensions: 48×40×28.5 CM
- \* Channels: 4 Channels
- \* Remote Control Frequency: 27MHz
- \* Function: Forward/Backward/Turn Left/Turn Right
- \* Battery for Car:NI-CD 12V 500mAh Rechargeable Battery Pack Included
- \* Battery for Controller: 6F22 9V (Included)
  \* Remote Control Range: Approx 50 meters
- \* Playing Time: Approx 12 minutes
- \* Speed: 8KM/H
- \* Suitable ages: Above 6 Years old