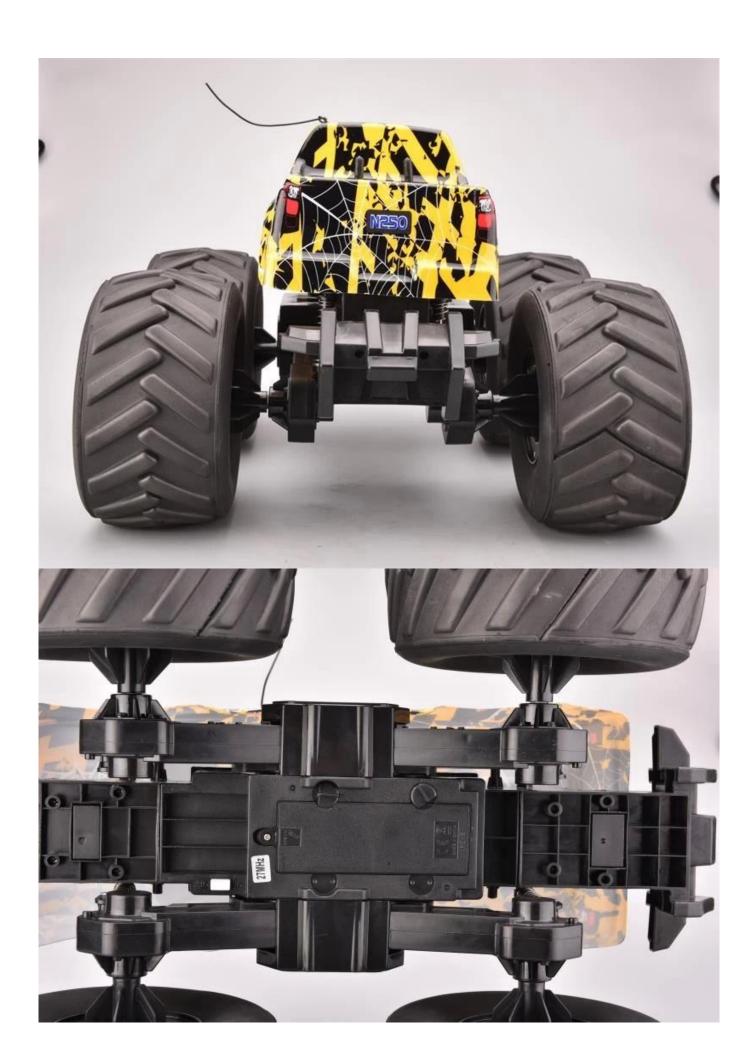

## **Highlights**

- \*360 degree rotation
- \*Upright running
- \*Big Size,Good quality

## **Specifications**

- \* Material: ABS
- \* Color: Green/Yellow
- \* Scale: 1:8
- \* Dimensions: 48×40×28.5 CM
- \* Channels: 4 Channels
- \* Remote Control Frequency: 27MHz
- \* Function: Forward/Backward/Turn Left/Turn Right
- \* Battery for Car:NI-CD 12V 500mAh Rechargeable Battery Pack Included
- \* Battery for Controller: 6F22 9V (Included)
  \* Remote Control Range: Approx 50 meters
- \* Playing Time: Approx 12 minutes
- \* Speed: 8KM/H
- \* Suitable ages: Above 6 Years old