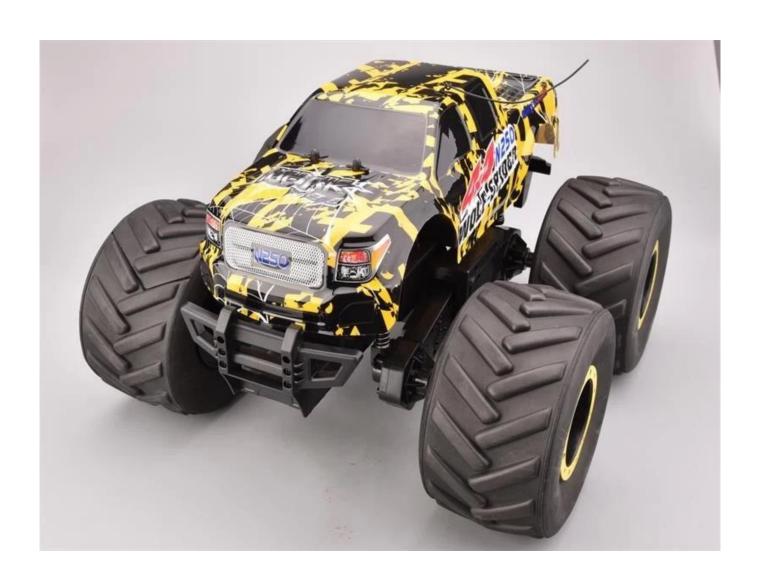

## **Highlights**

- \*360 degree rotation
- \*Upright running
- \*Big Size,Good quality

## **Specifications**

- \* Material: ABS
- \* Color: Green/Yellow
- \* Scale: 1:8
- \* Dimensions: 48×40×28.5 CM
- \* Channels: 4 Channels
- \* Remote Control Frequency: 27MHz
- \* Function: Forward/Backward/Turn Left/Turn Right
- \* Battery for Car:NI-CD 12V 500mAh Rechargeable Battery Pack Included
- \* Battery for Controller: 6F22 9V (Included)
  \* Remote Control Range: Approx 50 meters
- \* Playing Time: Approx 12 minutes
- \* Speed: 8KM/H
- \* Suitable ages: Above 6 Years old