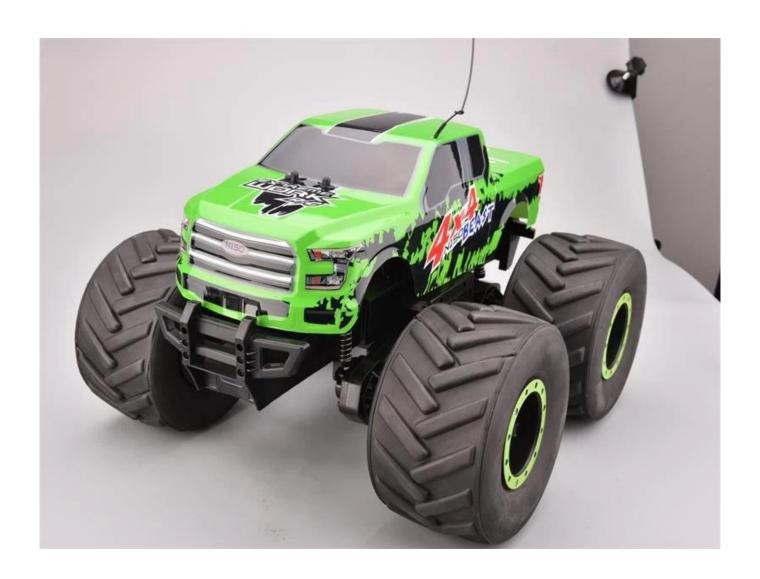

## **Highlights**

- \*360 degree rotation
- \*Upright running
- \*Big Size,Good quality

## **Specifications**

- \* Material: ABS
- \* Color: Green/Yellow
- \* Scale: 1:8
- \* Dimensions: 48×40×28.5 CM
- \* Channels: 4 Channels
- \* Remote Control Frequency: 27MHz
- \* Function: Forward/Backward/Turn Left/Turn Right
- \* Battery for Car:NI-CD 12V 500mAh Rechargeable Battery Pack Included
- \* Battery for Controller: 6F22 9V (Included)
  \* Remote Control Range: Approx 50 meters
- \* Playing Time: Approx 12 minutes
- \* Speed: 8KM/H
- \* Suitable ages: Above 6 Years old