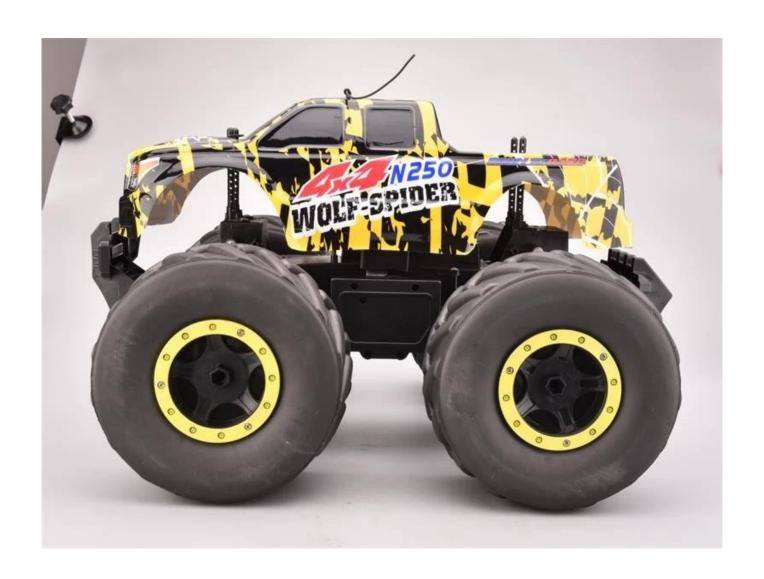

## **Highlights**

- \*360 degree rotation
- \*Upright running
- \*Big Size,Good quality

## **Specifications**

- \* Material: ABS
- \* Color: Green/Yellow
- \* Scale: 1:8
- \* Dimensions: 48×40×28.5 CM
- \* Channels: 4 Channels
- \* Remote Control Frequency: 27MHz
- \* Function: Forward/Backward/Turn Left/Turn Right
- \* Battery for Car:NI-CD 12V 500mAh Rechargeable Battery Pack Included
- \* Battery for Controller: 6F22 9V (Included)
  \* Remote Control Range: Approx 50 meters
- \* Playing Time: Approx 12 minutes
- \* Speed: 8KM/H
- \* Suitable ages: Above 6 Years old