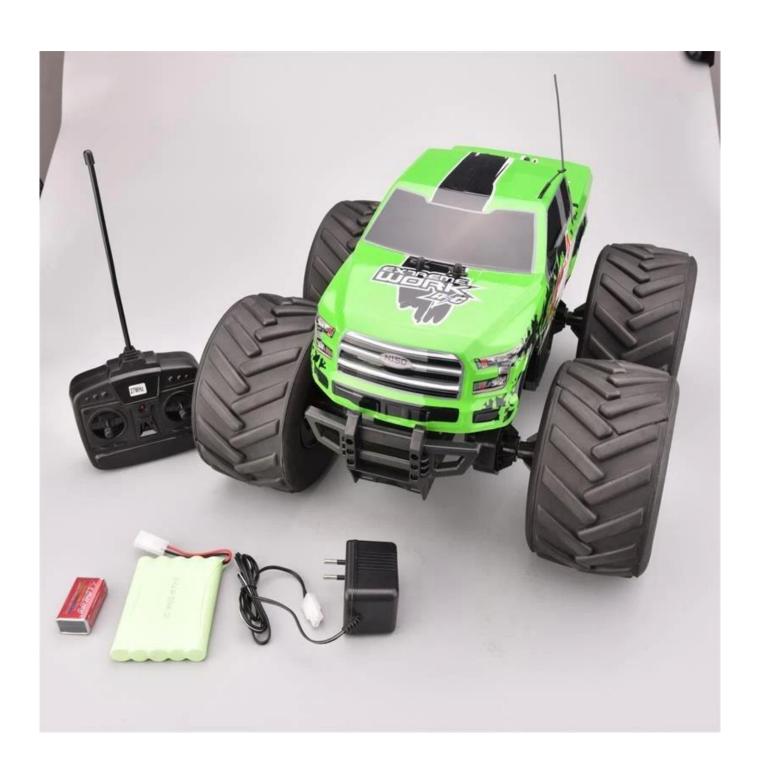

## **Package Content**

- 1 x Car
- 1 x NI-CD 12V 500mAh Rechargeable Battery Pack Included
- 1 x 6F22 9V Battery
- 1 x Controller
- 1 x Charger
- 1 x English User Manual