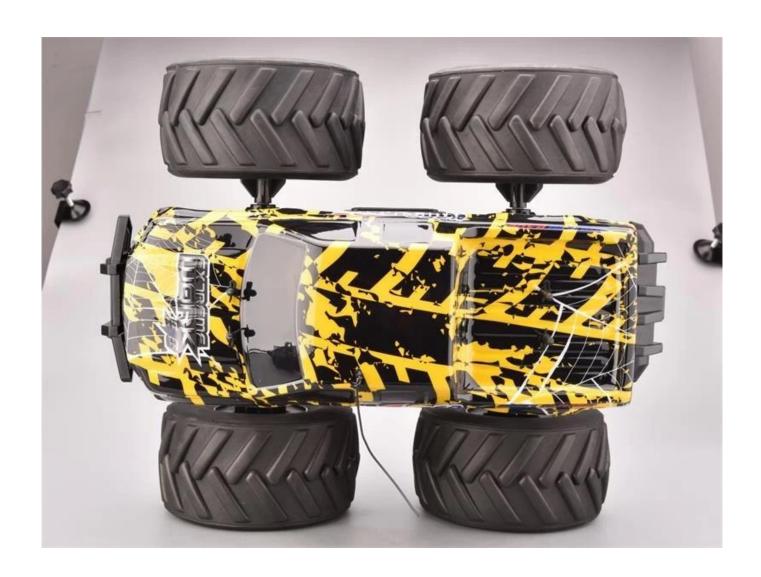

## **Highlights**

- \*360 degree rotation
- \*Upright running
- \*Big Size,Good quality

## **Specifications**

- \* Material: ABS
- \* Color: Green/Yellow
- \* Scale: 1:8
- \* Dimensions: 48×40×28.5 CM
- \* Channels: 4 Channels
- \* Remote Control Frequency: 27MHz
- \* Function: Forward/Backward/Turn Left/Turn Right
- \* Battery for Car:NI-CD 12V 500mAh Rechargeable Battery Pack Included
- \* Battery for Controller: 6F22 9V (Included)
  \* Remote Control Range: Approx 50 meters
- \* Playing Time: Approx 12 minutes
- \* Speed: 8KM/H
- \* Suitable ages: Above 6 Years old