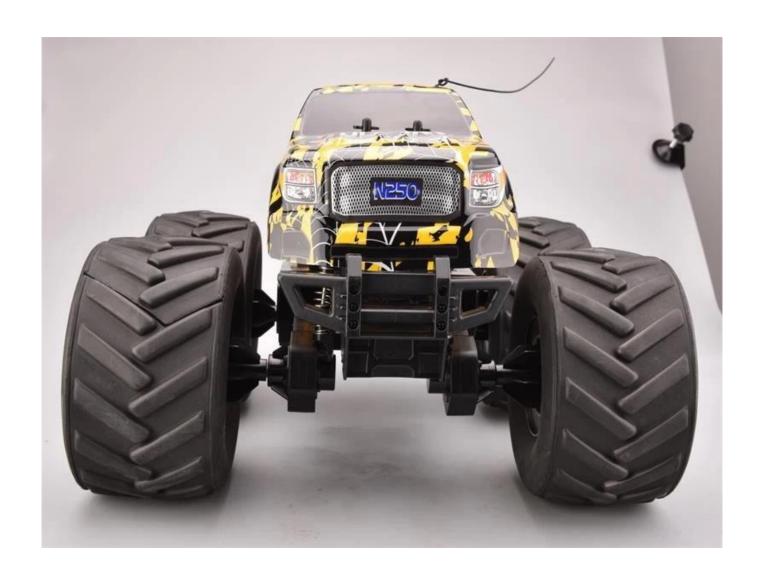

## **Highlights**

- \*360 degree rotation
- \*Upright running
- \*Big Size,Good quality

## **Specifications**

- \* Material: ABS
- \* Color: Green/Yellow
- \* Scale: 1:8
- \* Dimensions: 48×40×28.5 CM
- \* Channels: 4 Channels
- \* Remote Control Frequency: 27MHz
- \* Function: Forward/Backward/Turn Left/Turn Right
- \* Battery for Car:NI-CD 12V 500mAh Rechargeable Battery Pack Included
- \* Battery for Controller: 6F22 9V (Included)
  \* Remote Control Range: Approx 50 meters
- \* Playing Time: Approx 12 minutes
- \* Speed: 8KM/H
- \* Suitable ages: Above 6 Years old