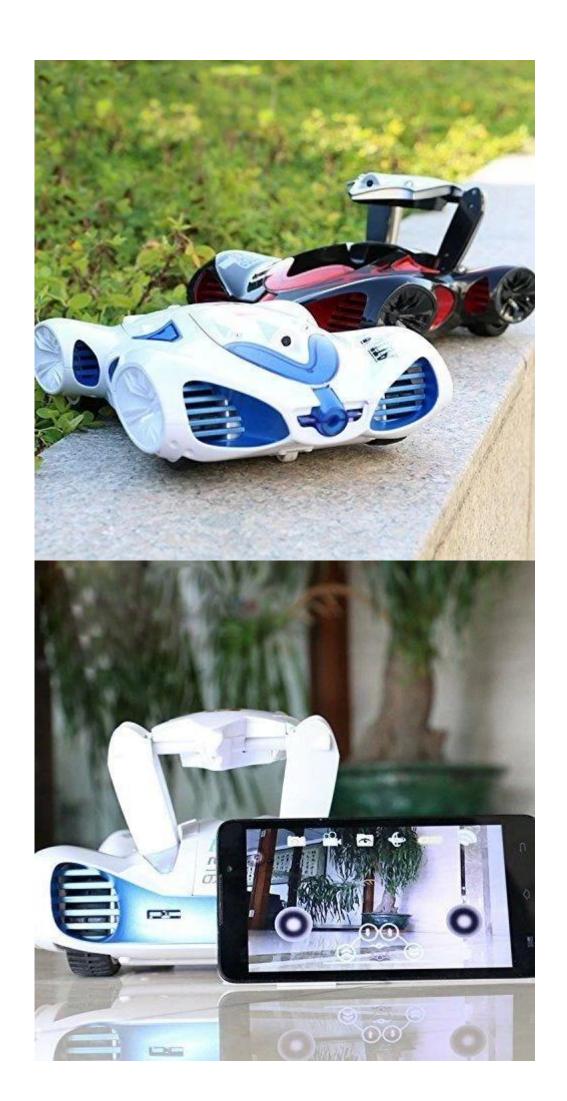

## **Highlights**

WiFi RC Car with 0.6MP Camera controlled by IOS Android APP IOS Android Control & Video Synchronization

This RC car is controlled by IOS/Android APP (Name: Attop Spy), and connect with APP by Wi-Fi. It supports Wi-Fi real-time video transmission, and you can take photo and record video when the car is running Build in a 0.6MP Camera, allows taking photo and recording video. You can adjust the angle of camera to get more different frames. It supports accelerometer operation that can run by swing your phone which with gravity senser

With rechargeable high performance battery, 7.2V 600mAh battery, running time will be longer, about 30 minutes