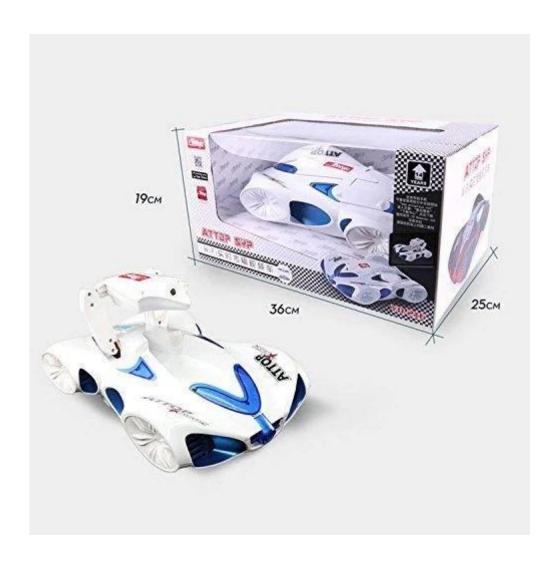

Battery: 1 x 7.2V 600mAh Li-Po (included)

Suitable Age: 14+

Suitable Situation: Indoor & Outdoor

Size: 257 x 174 x 60 mm / 10.12 x 6.85 x 2.36 inch

Net Weight: 1410 g / 49.74 oz

## **Package Content**

1 x RC Car

1 x USB Charging Cable

1 x Screwdriver

1 x User Manual