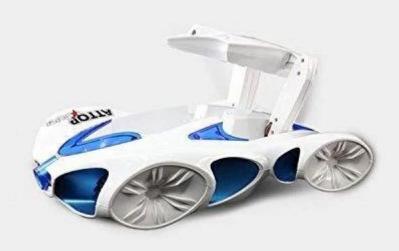

## **Highlights**

WiFi RC Car with 0.6MP Camera controlled by IOS Android APP IOS Android Control & Video Synchronization

This RC car is controlled by IOS/Android APP (Name: Attop Spy), and connect with APP by Wi-Fi. It supports Wi-Fi real-time video transmission, and you can take photo and record video when the car is running Build in a 0.6MP Camera, allows taking photo and recording video. You can adjust the angle of camera to get more different frames. It supports accelerometer operation that can run by swing your phone which with gravity senser

## **Specifications**

Color: White/Black

Transmitter: IOS/Android APP: Attop Spy

Camera: 0.6MP

Function: Forward, Turn Left/Right

Remote Type: Wi-Fi Control Remote Control Range: 20m Running Time: About 30 mins Charging Time: Approx. 180 mins