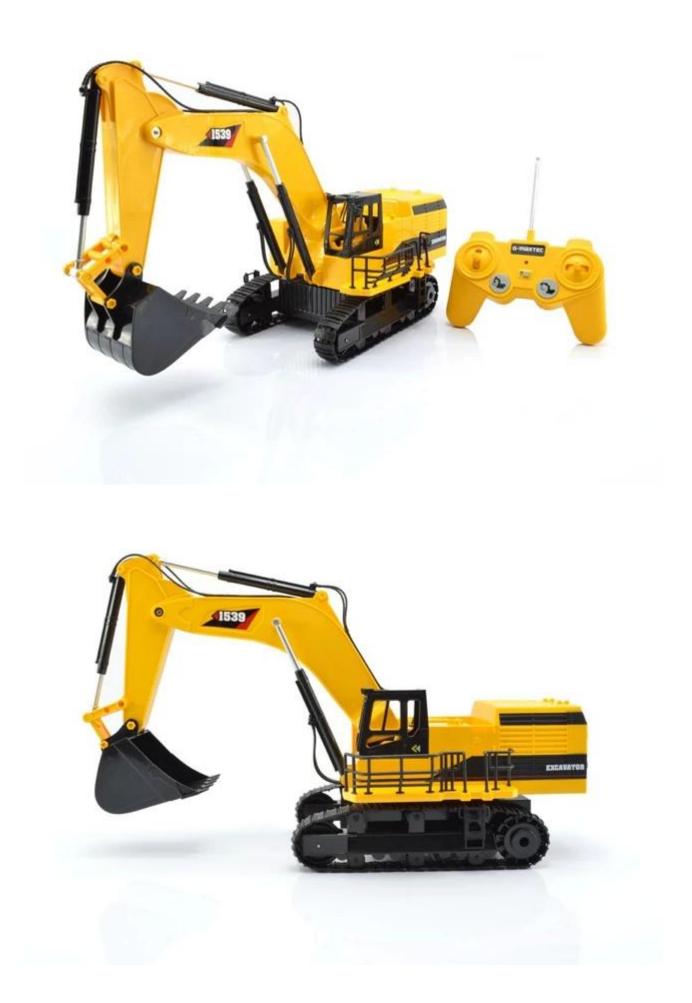

## Highlights

\*It can carry out actions in variety of angles \*Stimulate the real excavator, it can deal with all kinds of obstacles easily \*Stimulate hydraulic transmission which is used in real hydraulic excavator \*It can achieve excavating action.Stimulate the movement of real excavator \*With strong power, it can overcome slope or steep slope easily