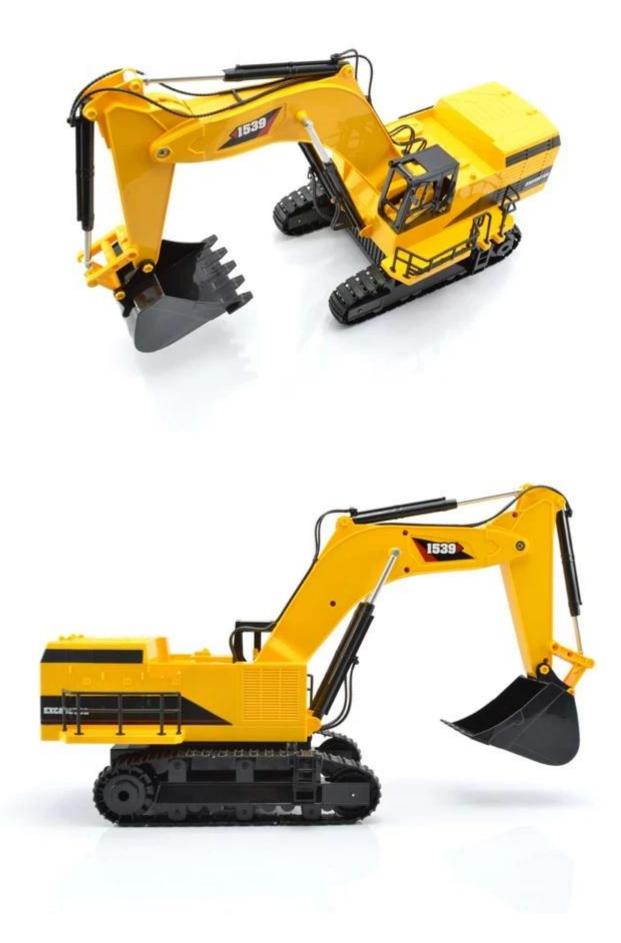

## Highlights

\*It can carry out actions in variety of angles \*Stimulate the real excavator, it can deal with all kinds of obstacles easily \*Stimulate hydraulic transmission which is used in real hydraulic excavator \*It can achieve excavating action.Stimulate the movement of real excavator \*With strong power, it can overcome slope or steep slope easily