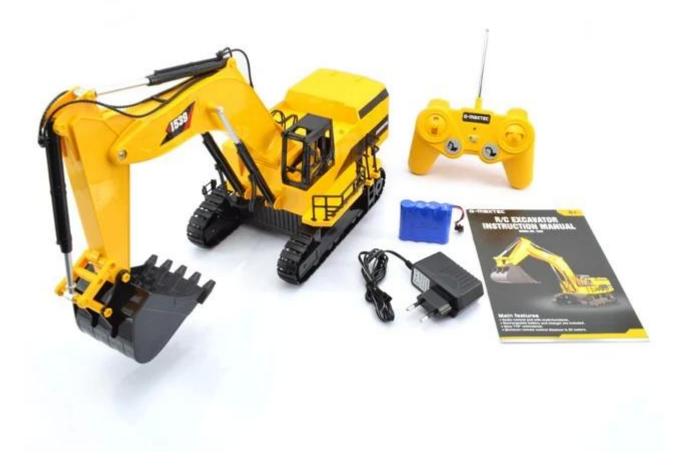

## Package Content

- 1 x Excavator Car
- 1 x Controller
- 1 x Charger
- 1 x NI-CD 4.8V 500MAh Rechargeable Battery
- 1 x English User Manual