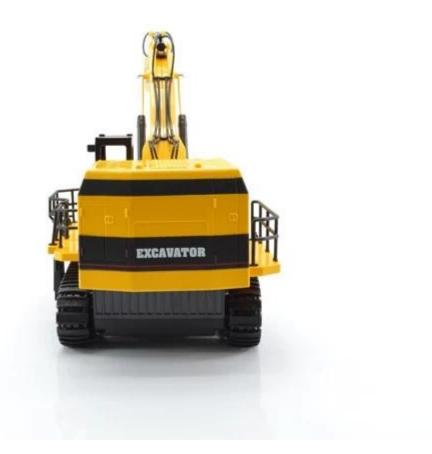

## Highlights

\*It can carry out actions in variety of angles \*Stimulate the real excavator, it can deal with all kinds of obstacles easily \*Stimulate hydraulic transmission which is used in real hydraulic excavator \*It can achieve excavating action.Stimulate the movement of real excavator \*With strong power, it can overcome slope or steep slope easily

## Specifications

- \* Material: ABS
- \* Color: Yellow
- \* Dimensions: 41×14.5×18 CM
- \* Channels: 8 Channels
- \* Function: Forward/Backward,Left/Right,Slew 710°unhindered
- \* Battery for Car: NI-CD 4.8V 500MAh Rechargeable Battery Pack Included
- \* Battery for Controller: 2 x "AA" batteries (Not included)
- \* Remote Control Range: Approx 20 metres
- \* Charging Time: Approx 240-300 minutes
- \* Playing Time: Approx 20 minutes
- \* Suitable ages: Above 6 Years old