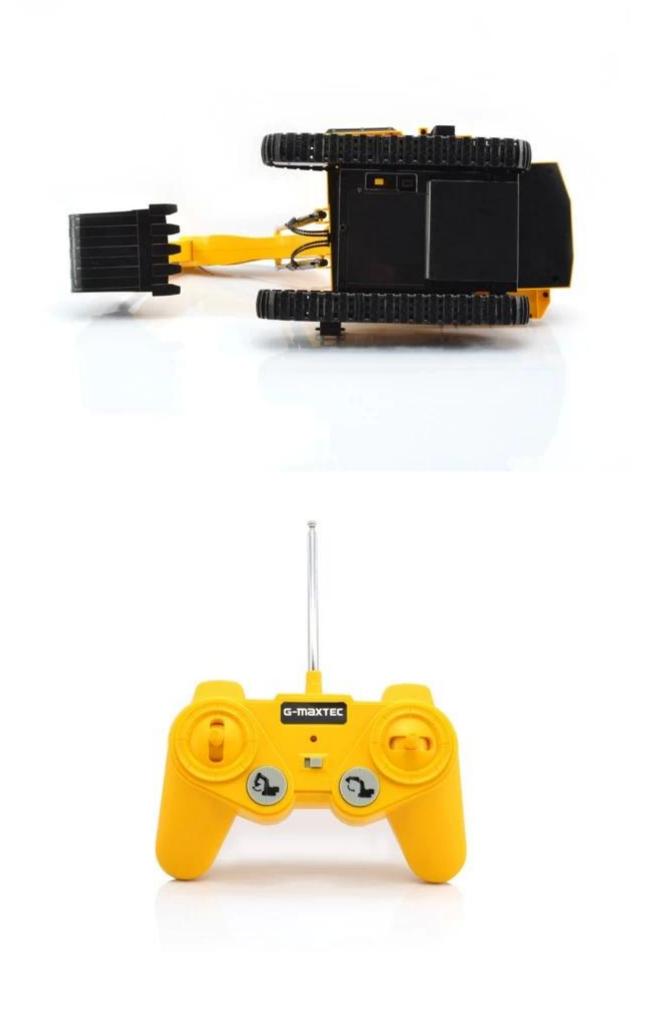

## Specifications

- \* Material: ABS
- \* Color: Yellow
- \* Dimensions: 41×14.5×18 CM
- \* Channels: 8 Channels
- \* Function: Forward/Backward,Left/Right,Slew 710°unhindered
- \* Battery for Car: NI-CD 4.8V 500MAh Rechargeable Battery Pack Included
- \* Battery for Controller: 2 x "AA" batteries (Not included)
- \* Remote Control Range: Approx 20 metres
- \* Charging Time: Approx 240-300 minutes
- \* Playing Time: Approx 20 minutes
- \* Suitable ages: Above 6 Years old

## Package Content

- 1 x Excavator Car
- 1 x Controller
- 1 x Charger
- 1 x NI-CD 4.8V 500MAh Rechargeable Battery
- 1 x English User Manual